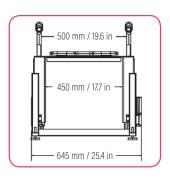

#### Lift Seat Vertica

The maximum height of all our products are fully adjustable with our levelling feet