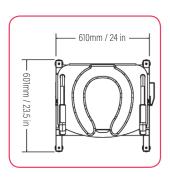

rol - elongated toilet opening

Can be used bedside with our drop-in commode bucket

Works over Geberit<sup>1</sup> and Clos-o-Mat<sup>2</sup> wash dry toilets (all LIFT SEATs work over Geberit and the LIFT SEAT HOME PLUS and VERTICA work over Clos-o-Mat)

Raises and lowers smoothly - Safe simple and easy to use



## The Lift Seat Range of Powered Toilet Lifts



#### Lift Seat Home

**Lift Seat Home** (SWL 23ST/145KGS)

**Lift Seat Home Plus** (SWL 32ST/205KGS)

NATURAL SIT-TO-STAND MOVEMENT



#### Lift Seat Vertica

**Lift Seat Vertica** (SWL 23ST/145KGS)

**Lift Seat Vertica Plus** (SWL 32ST/205KGS)

VERTICAL UP AND DOWN MOVEMENT

www.easycaresystems.co.uk



#### **Dimensions**

#### Lift Seat Home

# 510mm / 20 in 674mm / 26.5 in

#### Lift Seat Home Plus



#### Lift Seat Vertica









The maximum height of all our products are fully adjustable with our levelling feet

#### **Contact Us**

Units 5 and 6 Lower Vicarage Road Southampton Hampshire

SO19 7RJ

T: 02380 420678

E: info@easycaresystems.co.uk



Special Products and Service