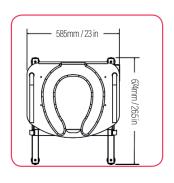

imple two button hand control - elongated toilet opening

Can be used bedside with our drop-in commode bucket

Works over Geberit<sup>1</sup> and Clos-o-Mat<sup>2</sup> wash dry toilets (all LIFT SEATs work over Geberit and the LIFT SEAT HOME PLUS and VERTICA work over Clos-o-Mat)

Raises and lowers smoothly - Safe simple and easy to use



## The Lift Seat Range of Powered Toilet Lifts



#### Lift Seat Home

**Lift Seat Home** (SWL 23ST/145KGS)

**Lift Seat Home Plus** (SWL 32ST/205KGS)

NATURAL SIT-TO-STAND MOVEMENT



#### Lift Seat Vertica

**Lift Seat Vertica** (SWL 23ST/145KGS)

**Lift Seat Vertica Plus** (SWL 32ST/205KGS)

VERTICAL UP AND DOWN MOVEMENT

www.easycaresystems.co.uk



#### **Dimensions**

#### Lift Seat Home

# 510mm / 20 in 674mm / 26.5 in

#### Lift Seat Home Plus



#### Lift Seat Vertica









The maximum height of all our products are fully adjustable with our levelling feet

#### **Contact Us**

Units 5 and 6 Lower Vicarage Road Southampton Hampshire

SO19 7RJ

T: 02380 420678

E: info@easycaresystems.co.uk



Special Products and Service