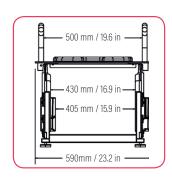

#### **Dimensions**

#### Lift Seat Vertica

The maximum height of all our products are fully adjustable with our levelling feet