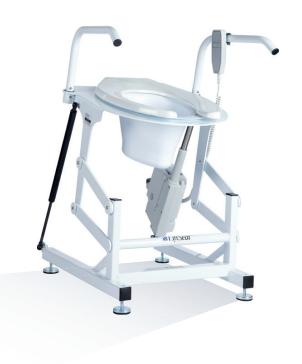

#### Lift Seat Home

**Lift Seat Home** (SWL 23ST/145KGS)

**Lift Seat Home Plus** (SWL 32ST/205KGS)

NATURAL SIT-TO-STAND MOVEMENT

#### Lift Seat Home