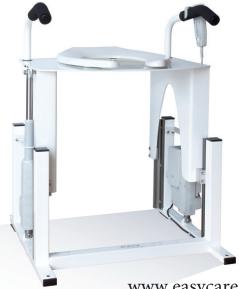

#### Lift Seat Vertica

**Lift Seat Vertica** (SWL 23ST/145KGS)

**Lift Seat Vertica Plus** (SWL 32ST/205KGS)

VERTICAL UP AND DOWN MOVEMENT

www.easycaresystems.co.uk

#### Lift Seat Vertica

The maximum height of all our products are fully adjustable with our levelling feet