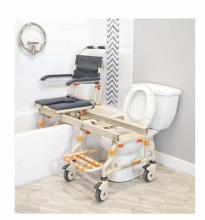

## For transfers over a bath tub

The SB2 bath transfer system from Showerbuddy is designed to allow a user to be safely transferred by a caregiver over a bathtub to shower without costly bathroom remodeling.

## **Product Features:**

- Weight capacity 250kg
- Rolls over most standard toilets
- Arms removable / lockable / flip-back
- Height adjustable
- Safety mechanisms & side stabilizers on bath base
- No rust aluminum frame (Grade 6061 T6)
- Stainless steel parts and hardware (Grade 304)
- Footrest fold-up foot rest on rolling base and on bath base
- Safety belts lap & chest belts
- Caster Wheels 125mm x 4 locking Commode system
- Tool-free assembly

## **Product Dimensions:**

- Chair Width over caster wheels 490mm
- Chair Width over arms 570mm
- Chair Width Inside Arms 475mm smaller users see accessory pages
- Chair Length including footrest 845mm (745mm excluding)
- Backrest Width 460mm
- Backrest Height from Cushion to top 440mm
- Toilet Height Clearance (maximum) 535mm
- Toilet Width clearance at narrowest 375mm (at casters)
- Toilet clearance can depend upon the shape of the toilet pan
- Bridge Length (Standard) 300mm or Accessory 200mm or customized, see Accessories
- Seat Cushion Dimensions 460 W x 430mm D
- Seat Height from Floor 575mm to 675mm (Adjustable)
- Seat Cushion Opening 175mm W x 335mm L
- Bath Tub Base unit width over feet 335mm
- Bath Tub Height from floor 535mm maximum or use RBE24 Chair Height Extender accessory
- Bath Tub Depth up to 530mm maximum or use TBE24 Bath Base Height Extender accessory
- Bath Tub width for stabilisers 440mm 680mm
- Box Dimensions L 680x W 580x H 810mm
- Box Gross Weight 32.4kg