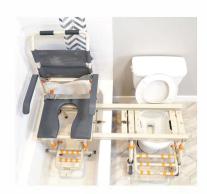

The SB2 TubBuddy eliminates unnecessary transfers between toileting and bathing making it comfortable for both user and caregiver, while reducing costs and contributing to good user hygiene.

## **Product Features:**

- Weight capacity 250kg
- Rolls over most standard toilets
- Arms removable / lockable / flip-back
- Height adjustable
- Safety mechanisms & side stabilizers on bath base
- No rust aluminum frame (Grade 6061 T6)
- Stainless steel parts and hardware (Grade 304)
- Footrest fold-up foot rest on rolling base and on bath base
- Safety belts lap & chest belts
- Caster Wheels 125mm x 4 locking Commode system
- Tool-free assembly