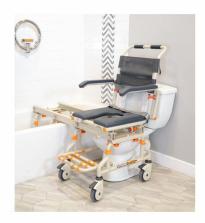

## For transfers over a bath tub

The SB2 bath transfer system from Showerbuddy is designed to allow a user to be safely transferred by a caregiver over a bathtub to shower without costly bathroom remodeling.

## **Product Features:**

- Weight capacity 250kg
- Rolls over most standard toilets
- Arms removable / lockable / flip-back
- Height adjustable
- Safety mechanisms & side stabilizers on bath base
- No rust aluminum frame (Grade 6061 T6)
- Stainless steel parts and hardware (Grade 304)
- Footrest fold-up foot rest on rolling base and on bath base
- Safety belts lap & chest belts
- Caster Wheels 125mm x 4 locking Commode system
- Tool-free assembly

## **Product Dimensions:**

- Chair Width over caster wheels 490mm
- Chair Width over arms 570mm
- Chair Width Inside Arms 475mm smaller users see accessory pages
- Chair Length including footrest 845mm (745mm excluding)
- Backrest Width 460mm
- Backrest Height from Cushion to top 440mm
- Toilet Height Clearance (maximum) 535mm
- Toilet Width clearance at narrowest 375mm (at casters)
- Toilet clearance can depend upon the shape of the toilet pan
- Bridge Length (Standard) 300mm or Accessory 200mm or customized, see Accessories
- Seat Cushion Dimensions 460 W x 430mm D
- Seat Height from Floor 575mm to 675mm (Adjustable)
- Seat Cushion Opening 175mm W x 335mm L
- Bath Tub Base unit width over feet 335mm
- Bath Tub Height from floor 535mm maximum or use RBE24 Chair Height Extender accessory
- Bath Tub Depth up to 530mm maximum or use TBE24 Bath Base Height Extender accessory
- Bath Tub width for stabilisers 440mm 680mm
- Box Dimensions L 680x W 580x H 810mm
- Box Gross Weight 32.4kg