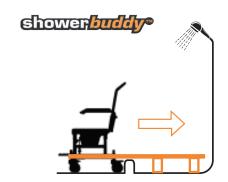

The ShowerBuddy SB1 shower transfer system will turn your existing bathroom into an accessible bathroom that allows you to enjoy showering again without the excessive cost, delays and stress of a full bathroom remodel. With only one transfer, you can once again enjoy a shower in your own bathroom.

The ShowerBuddy SB1 alleviates heavy lifting for family members and caregivers by eliminating multiple transfers during toileting and showering. This unique internationally patented shower transfer system allows the user to toilet and shower in one easy trip.