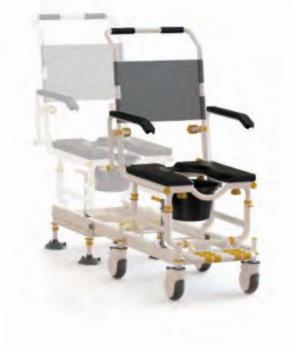

## **Product features:**

- Weight capacity 160kg (350lb)
- Rolls over most standard toilets
- Low maintenance
- Arms removable / lockable / flip-back
- Height adjustable
- Safety mechanisms
- Corrosion resistant Aluminum frame (Grade 6061 T6)
- Stainless steel parts and hardware (Grade 304)
- Rotates 360 degrees inside shower (subject to space)
- Footrest fold-up
- Safety belts lap & chest belts
- Caster Wheels 125mm (5") x 4 locking
- Commode system
- Tool-free assembly
- Full details see page 31-36

## **Product Dimensions:**

- Rolling Base 467mm W x 560mm D (18.4" x 22")
- Rolling Base including Footrest 467mm W x 675mm D (18.4" x 26.5")
- Width over arms 570mm (22.5")
- Width Inside Arms 475mm (18.7") smaller users see accessory pages
- Width Inside Main legs 380mm (14.9")
- Back Width 460mm (18")
- Back Rest Height from Cushion 440mm (17")
- Toilet Height Clearance (maximum) 590mm (23.2")
- Toilet clearance can depend upon the shape of the toilet pan
- Bridge Length (Standard) 405mm (16") (or Customized)
- Seat Cushion Dimensions 450 W x 420mm D (17.7" x 16.5" )
- Seat Cushion Height from Floor 550mm to 680mm (Adjustable) (21.5" 26.7" Adjustable)
- Seat Cushion Opening 175mm W x 335mm L (6.8" x 13")
- Shower Base (Over Suction Cup Feet) 490mm x 490mm (19.2" x 19.2")