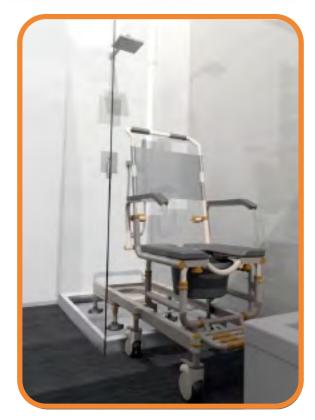

The ShowerBuddy SB1 shower transfer system will turn your existing bathroom into an accessible bathroom that allows you to enjoy showering again without the excessive cost, delays and stress of a full bathroom remodel. With only one transfer, you can once again enjoy a shower in your own bathroom.

The ShowerBuddy SB1 alleviates heavy lifting for family members and caregivers by eliminating multiple transfers during toileting and showering. This unique internationally patented shower transfer system allows the user to toilet and shower in one easy trip.