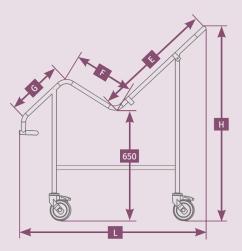

| Dimensions | Small  | Medium | Large  | X Large |
|------------|--------|--------|--------|---------|
| Α          | 505mm  | 505mm  | 580mm  | 618mm   |
| В          | 455mm  | 455mm  | 505mm  | 543mm   |
| С          | 495mm  | 495mm  | 545mm  | 583mm   |
| D          | 405mm  | 405mm  | 405mm  | 405mm   |
| E          | 612mm  | 712mm  | 812mm  | 812mm   |
| F          | 305mm  | 355mm  | 405mm  | 405mm   |
| G          | 260mm  | 335mm  | 335mm  | 335mm   |
| Н          | 1080mm | 1150mm | 1215mm | 1215mm  |
| L          | 935mm  | 1105mm | 1225mm | 1225mm  |