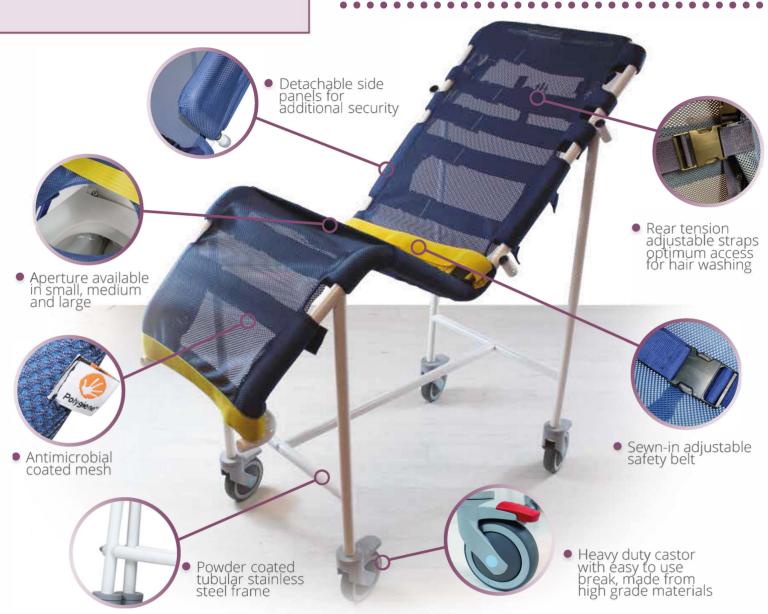

## Designed to support users & assist carers in every day aspects of providing care

www.easycaresystems.co.uk

SHOWER CRADLE

Designed to assist

The Orchid Medicare Shower Cradle is designed to offer a reclined seated position with hips and legs flexed for use in a level access shower or where space is limited, and offers a controlled and comfortable showering for the end user and carer.

The stainless steel frame has an anti-bacterial powder-coated finish and the mesh fabric has an antimicrobial coating to restrict the growth of bacteria. This cradle also features tension adjustable mesh to relieve pressure or increase support, suiting the patient's preference. Four sizes available.

- Frame features an anti-bacterial powder coating finish which does not degrade effectiveness over time
- Castor tested to 100 hours salt spray test
- Upholstery is hard wearing, easy clean and meets current legislations regarding fire retardant material
- The sides of the mesh along the frame are padded to maximise comfort
- ISO:9001:2015 accreditation
- Made in the UK