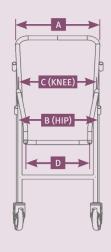

| Dimensions | Small  | Medium | Large  | X Large |
|------------|--------|--------|--------|---------|
| Α          | 505mm  | 505mm  | 580mm  | 618mm   |
| В          | 455mm  | 455mm  | 505mm  | 543mm   |
| С          | 495mm  | 495mm  | 545mm  | 583mm   |
| D          | 405mm  | 405mm  | 405mm  | 405mm   |
| E          | 612mm  | 712mm  | 812mm  | 812mm   |
| F          | 305mm  | 355mm  | 405mm  | 405mm   |
| G          | 260mm  | 335mm  | 335mm  | 335mm   |
| Н          | 1080mm | 1150mm | 1215mm | 1215mm  |
| L          | 935mm  | 1105mm | 1225mm | 1225mm  |