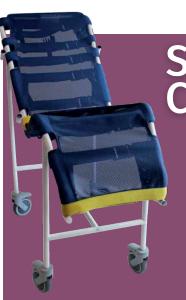

## Designed to support users & assist carers in every day aspects of providing care

www.easycaresystems.co.uk

SHOWER CRADLE

Designed to assist

The Orchid Medicare Shower Cradle is designed to offer a reclined seated position with hips and legs flexed for use in a level access shower or where space is limited, and offers a controlled and comfortable showering for the end user and carer.

The stainless steel frame has an anti-bacterial powder-coated finish and the mesh fabric has an antimicrobial coating to restrict the growth of bacteria. This cradle also features tension adjustable mesh to relieve pressure or increase support, suiting the patient's preference. Four sizes available.