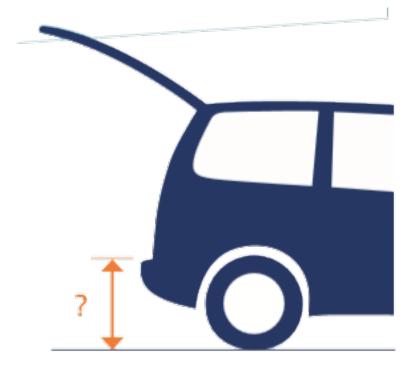

#### How long?

a. Measure the step height / level difference (total height of steps or height to resting point on vehicle).

b. Use the Ramp Length Guide to decide which length you need.