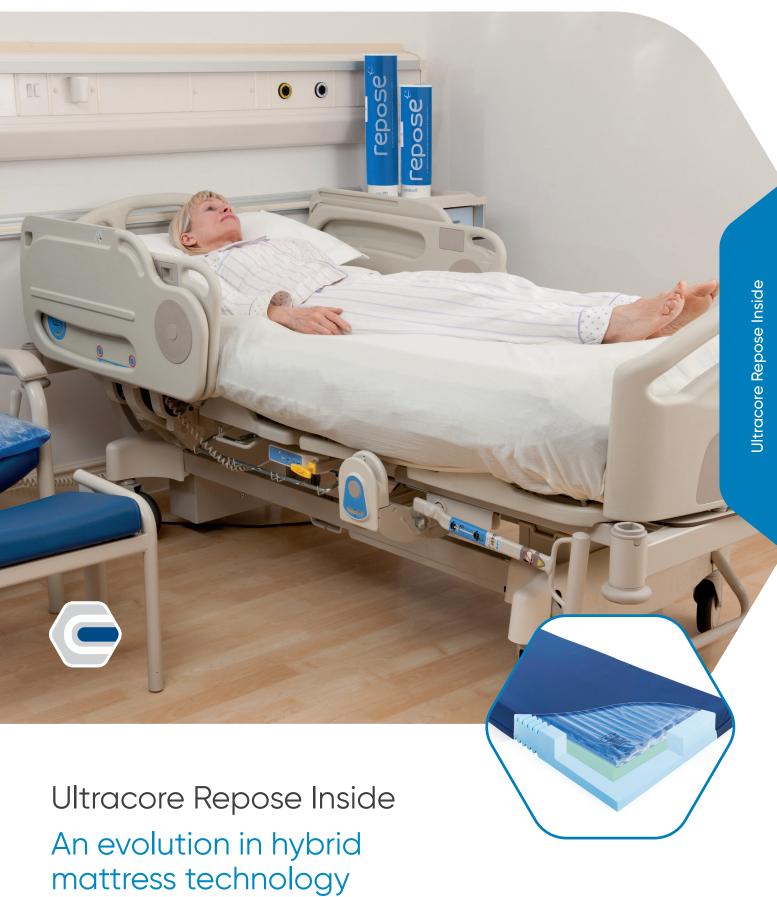

## Ultracore Repose® Inside

# Ultracore Repose Inside is an evolution in hybrid mattress technology.

Ultracore Repose Inside is an immersive, reactive air foam hybrid mattress designed for the prevention and treatment of pressure ulcers as part of a pressure ulcer prevention programme.

Ultracore Repose Inside combines three components to offer exceptional pressure redistribution properties.

#### Repose Mattress Overlay

A reactive air, pressure redistribution and reduction support surface, with high levels of immersion and envelopment.

A combination of unique materials and Smart Valve Technology, has been clinically proven to deliver statistically significant patient benefits.

#### Multi-stretch Cover

A multi-stretch polyurethane cover, that is moisture vapour permeable, water resistant and has a protective ingress zip cover

#### Foam U-core

Designed to follow the contours of a profiling bed, the u-core structure provides extra stability and support to the mattress

Ultracore Repose Inside Weight Limit 222kg

Repose protects patients at all levels of risk