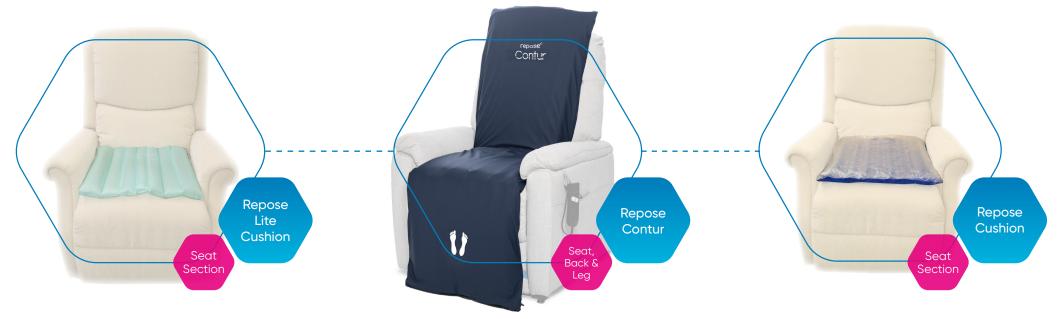

## **Repose Seating Solutions**

For Riser Recliner Chairs

Repose Seating Solutions is a range of pressure redistribution cushion overlays suitable for riser recliner chairs, utilising the clinically proven Repose reactive air cell and smart valve technologies and pre-inflated solutions for those patients using riser recliner chairs.

Repose Seating Solutions can offer pressure area care to the back, seat and leg sections, for those patients requiring a specialist support surface. Repose secures to all types of riser recliner chair sizes and can be easily retro-fitted to existing chairs with the integrated retention straps.

#### The Repose Seating Solutions offers:

- · An easy to use, portable, nonpowered, durable and multi-patient use solution
- A pressure redistribution support surface for riser recliner chairs
- Protection for patients at all levels of risk include those at very-high risk
- Treatment of pressure ulcers when part of a package of care
- A slim profile seating surface improving patient stability and comfort
- Integrated retention straps
- A polyurethane (PU) cover for enhanced patient comfort and added product protection