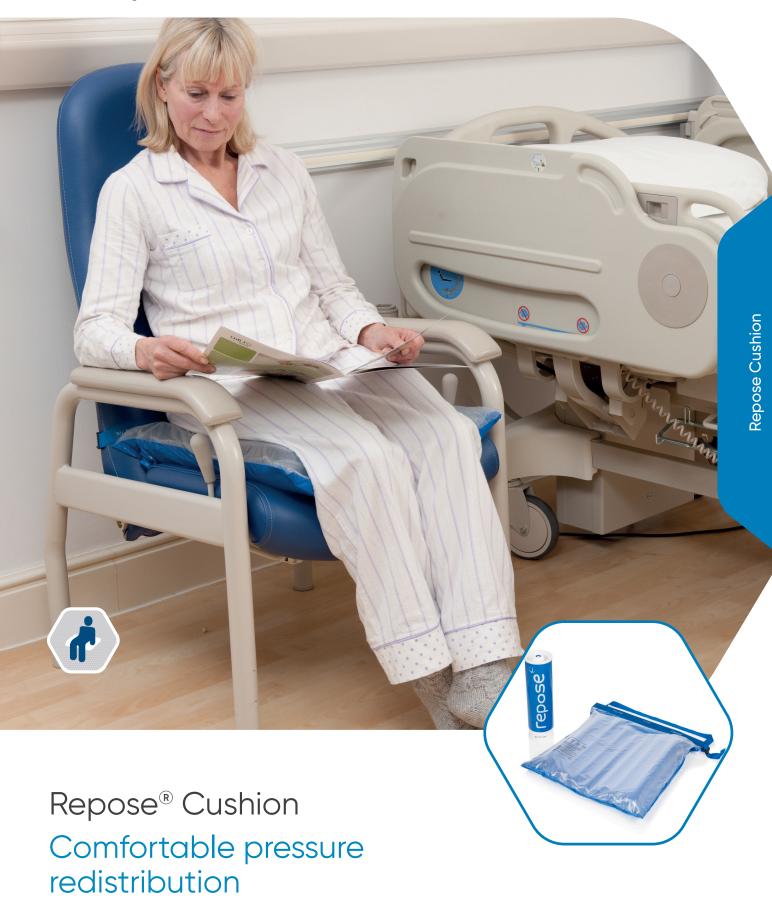

# Comfortable pressure redistribution

Indicated for the treatment of all categories of pressure ulcers as part of a pressure ulcer prevention strategy, and, for patients identified as being very high risk.

The cushion is compatible with all types of chairs where securing in place with the strap is possible and can also be used with general purpose wheelchairs with fitted armsets

The Repose Cushion can be cleaned and reused for multiple patients.

- · Portable solution for static chairs
- · Slim profile increases patient comfort
- · Higher outer air cells provides greater stability
- Three year manufacturing warranty
- Repose Pump with Smart Valve included
- Easy to clean for mutli-patient use