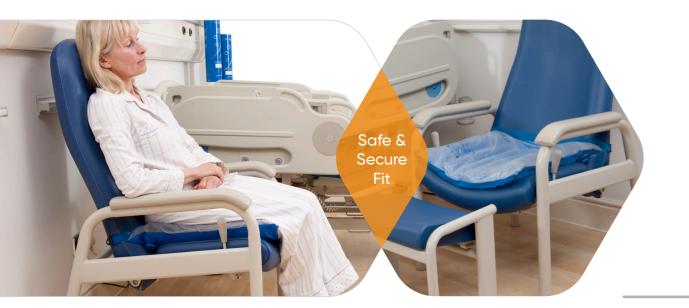

The cushion is compatible with all types of chairs where securing in place with the strap is possible and can also be used with general purpose wheelchairs with fitted armsets

The Repose Cushion can be cleaned and reused for multiple patients.

### Repose Cushion Retention Strap

Securing the product firmly in place aiding stability and security.