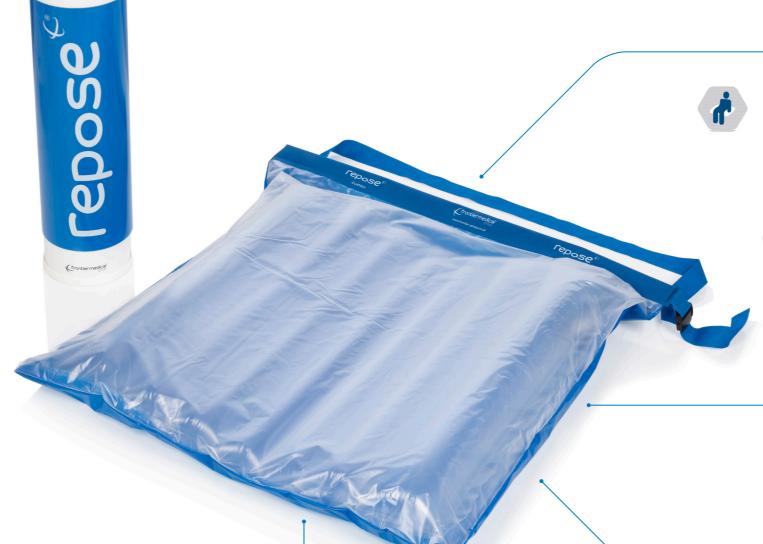

### Repose Cushion Retention Strap

Securing the product firmly in place aiding stability and security.

#### Higher Outer Air Cells

Higher outer air cells provides greater stability, increasing patient comfort, confidence and positioning.

#### Low Profile Cells

Patient doesn't sit too high on the chair aiding patient safety and increasing comfort.