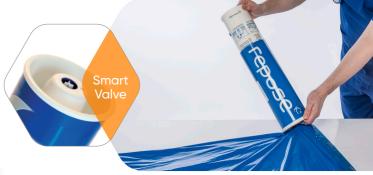

## Repose Pump & Smart Valve

The Repose pressure redistribution cushion comes packed inside a unique and easy to use pump, which enables the inflatable air cushion to be inflated ready for use within seconds and automatically ensures that the product is inflated to the correct pressure.