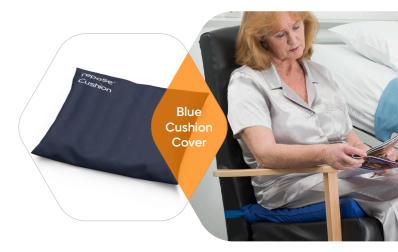

# Accessories

The Repose Cushion has the following accessories; Repose Refresh Cushion Cover, Repose Strap Extender and the Repose Blue Cushion Cover.

All accessories have a one year warranty from date of despatch.