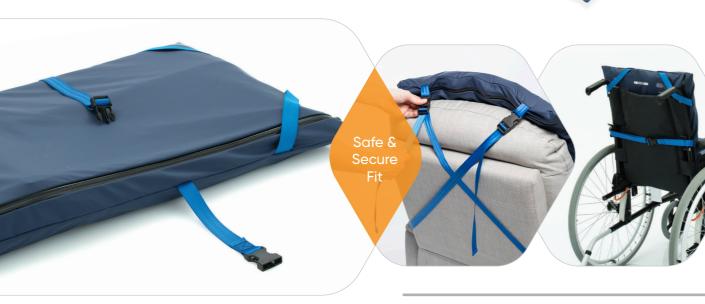

#### Adjustable Retention Straps

Adjustable securing straps, to ensure Repose products are fitted securing in place aiding stability and securit .

#### Cover Print

Washing instructions and identification boxes can be found on Repose Covers which provides easy visual guidance.

#### Cover Zips

Conventional cover zip with integral cover flaps or waterproof zip for easy insertion of Repose, easy access to the inflation valve and to protect against fluid ingress.