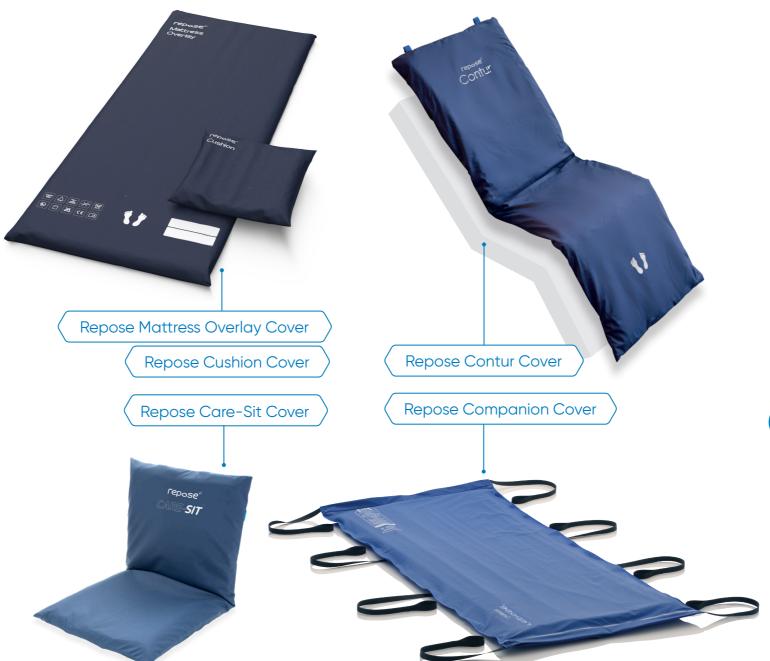

Repose Covers Solutions add extra protection to Repose products helping to keep Repose in pristine condition.

Repose Companion and Trolley Companion Covers are supplied with a slide sheet base material combines polyurethane and nylon for durability and is welded to the multi stretch cover. Improving patients sense of comfort and security throughout their journey.

#### Repose Cover Material

Conformable, polyurethane cover material which is durable, latex free, easy to clean and maintain.

Repose covers come with a One-year Manufacturing warranty.