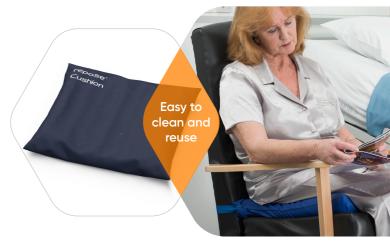

#### Multi-patient Use

Repose covers are easy to clean in line with local policy and reusable for multi-patient use, increasing the lifetime of the product.

Multi-Patient Use Product

The slide sheet base material combines polyurethane and nylon for durability and is welded to the multi-stretch cover. Improving patient's sense of comfort and security throughout their journey.