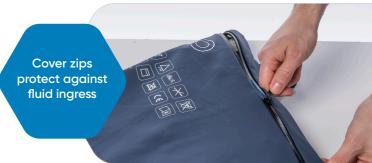

#### Cover Zips

Conventional cover zip with integral cover flaps or waterproof zip for easy insertion of Repose, easy access to the inflation valve and to protect against fluid ingress.