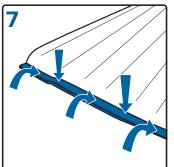

Remove the inner 'Peel & Seal' tape. Affix the cover to the adhesive and press firmly.

Repeat the process removing the outer 'Peel & Seal' tape half way across the blue edging tape.

Fold over the blue edging tape and press firmly ensuring a firm fit against the top surface of the cover material. Continue until all blue edging tape is securely set in place.