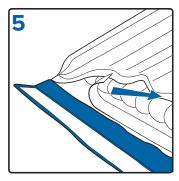

Remove the inner 'Peel & Seal' tape. Affix the cover to the adhesive and press firmly.

Repeat the process removing the outer 'Peel & Seal' tape half way across the blue edging tape.

Fold over the blue edging tape and press firmly ensuring a firm fit against the top surface of the cover material. Continue until all blue edging tape is securely set in place.