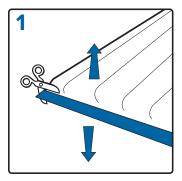

## Instructions for use

Remove existing outer cover Lift underneath the blue by cutting adjacent to the top blue edging tape using a safety knife or scissors.

shroud and push down on valve to separate from outer cover. Remove inner Mattress Overlay or Repose Cushion from outer cover. Clean and allow to dry.