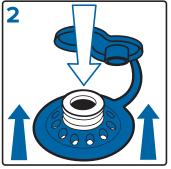

## Instructions for use

Remove existing outer cover Lift underneath the blue by cutting adjacent to the top blue edging tape using a safety knife or scissors.

shroud and push down on valve to separate from outer cover. Remove inner Mattress Overlay or Repose Cushion from outer cover. Clean and allow to dry.

Insert the inflated Mattress Overlay or Repose Cushion into the Refresh replacement cover ensuring that the inflation valve and blue shroud on the new Refresh cover are aligned.

Press the blue shroud down onto the inflation valve until it is securely fixed.