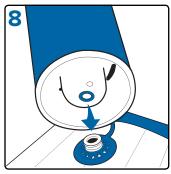

Insert the inflated Mattress Overlay or Repose Cushion into the Refresh replacement cover ensuring that the inflation valve and blue shroud on the new Refresh cover are aligned.

Press the blue shroud down onto the inflation valve until it is securely fixed.