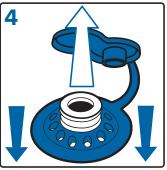

Remove the inner 'Peel & Seal' tape. Affix the cover to the adhesive and press firmly.

Repeat the process removing the outer 'Peel & Seal' tape half way across the blue edging tape.

Fold over the blue edging tape and press firmly ensuring a firm fit against the top surface of the cover material. Continue until all blue edging tape is securely set in place.

Re-inflate the device.