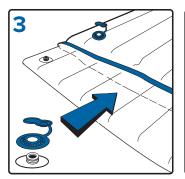

Remove the inner 'Peel & Seal' tape. Affix the cover to the adhesive and press firmly.

Repeat the process removing the outer 'Peel & Seal' tape half way across the blue edging tape.

Fold over the blue edging tape and press firmly ensuring a firm fit against the top surface of the cover material. Continue until all blue edging tape is securely set in place.