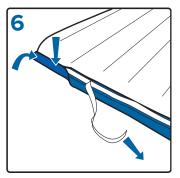

Remove the inner 'Peel & Seal' tape. Affix the cover to the adhesive and press firmly.

Repeat the process removing the outer 'Peel & Seal' tape half way across the blue edging tape.

Fold over the blue edging tape and press firmly ensuring a firm fit against the top surface of the cover material. Continue until all blue edging tape is securely set in place.