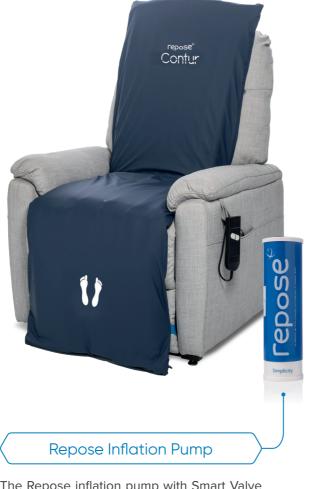

Repose Contur is a pressure redistribution cushion overlay for riser recliner chairs, utilising the tried and trusted Repose inflatable air cell and 'smart valve' technologies.

Offering pressure area care to the back, seat and leg sections, for those who require a specialist support surface. Repose Contur secures to all type of chair sizes easily with retention straps. Providing patient security and comfort.

Repose products protect patients at all levels of risk

VERY HIGH RISK 

Repose is indicated for the treatment of all categories of pressure ulcers

The Repose inflation pump with Smart Valve Technology, ensures Repose products are

inflated to the correct pressure offering high

levels immersion and envelopment.

Special Products and Service