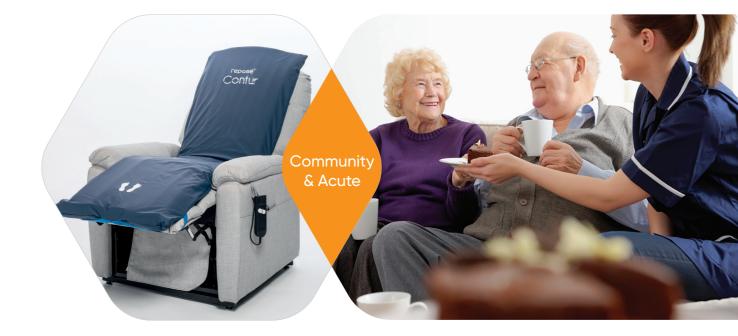

Repose Contur is a pressure redistribution cushion overlay for riser recliner chairs, utilising the tried and trusted Repose inflatable air cell and 'smart valve' technologies.

Offering pressure area care to the back, seat and leg sections, for those who require a specialist support surface. Repose Contur secures to all type of chair sizes easily with retention straps. Providing patient security and comfort.

## **Contur Retention Straps**

Adjustable and secure strap system allows for a secure fit on a range of chair sizes

Three Section Design

Conforms to the three sections of a riser recliner chair. Enhancing patient comfort, offering top to toe pressure redistribution.

Repose Contur Cover

Conformable polyurethane cover which is durable, easy to clean and maintain.

Repose Contur Weight Limit 139kg