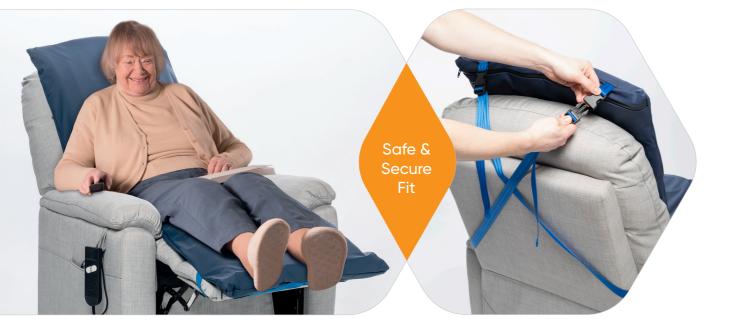

## **Contur Retention Straps**

Adjustable and secure strap system allows for a secure fit on a range of chair sizes

Three Section Design

Conforms to the three sections of a riser recliner chair. Enhancing patient comfort, offering top to toe pressure redistribution.