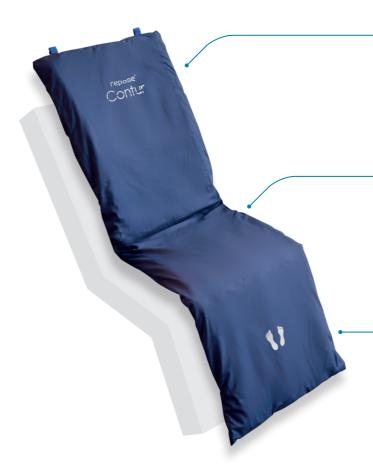

## **Contur Retention Straps**

Adjustable and secure strap system allows for a secure fit on a range of chair sizes

Three Section Design

Conforms to the three sections of a riser recliner chair. Enhancing patient comfort, offering top to toe pressure redistribution.

Repose Contur Cover

Conformable polyurethane cover which is durable, easy to clean and maintain.

Repose Contur Weight Limit 139kg