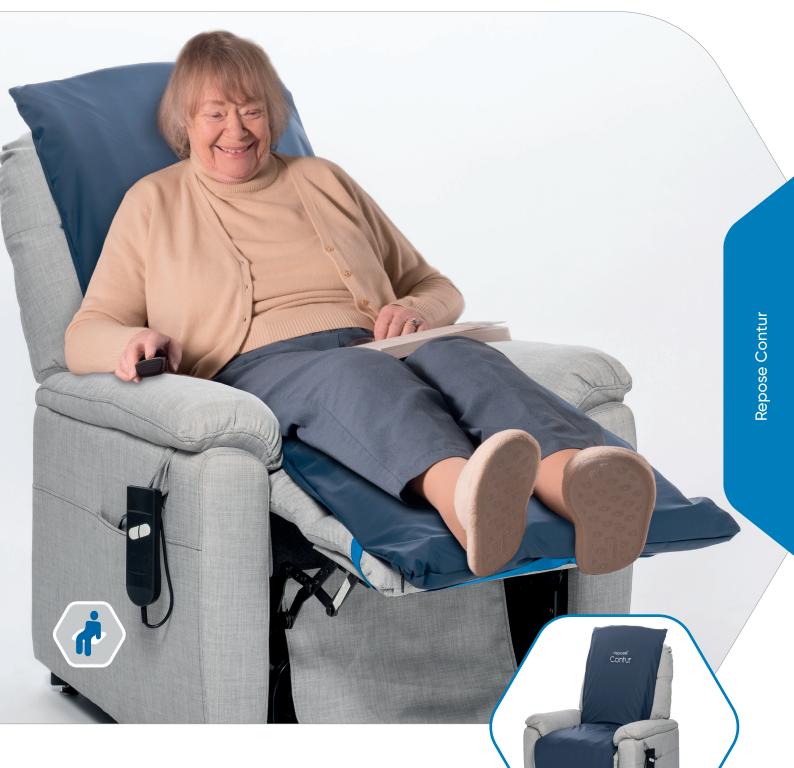

## Repose Contur: pressure area care with enhanced comfort

It has long been recognised there is a need for a clinical solution to the problem of pressure damage through the extended use of riser recliner chairs by at-risk patients.

Even when a pressure redistribution cushion is built into a chair, this does not address the potential damage that may be caused to other vulnerable parts of the patient's skin such as the scapulae, occiput or heels.

Repose Contur is a pressure redistribution cushion overlay for riser recliner chairs, utilising the tried and trusted Repose inflatable air cell and 'smart valve' technologies.

Offering pressure area care to the back, seat and leg sections, for those who require a specialist support surface. Repose Contur secures to all type of chair sizes easily with retention straps. Providing patient security and comfort.