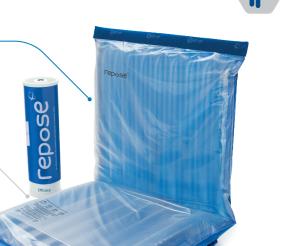

# Repose® Care-Sit

Special Products and Service

## An innovative static chair and general purpose wheelchair cushion for the prevention of pressure damage

Care-Sit follows on from the success of Repose Contur, a product designed specifically for riser recliner chairs both in the hospital or community.

The Repose Care-Sit is available in two widths and the Care-Sit has been developed to interface with three key seating products, wheelchairs, static chairs & nursing home lounge chairs.

Care-Sit brings together a host of new & unique features which meet all pressure ulcer prevention requirements along with infection control and patient needs.