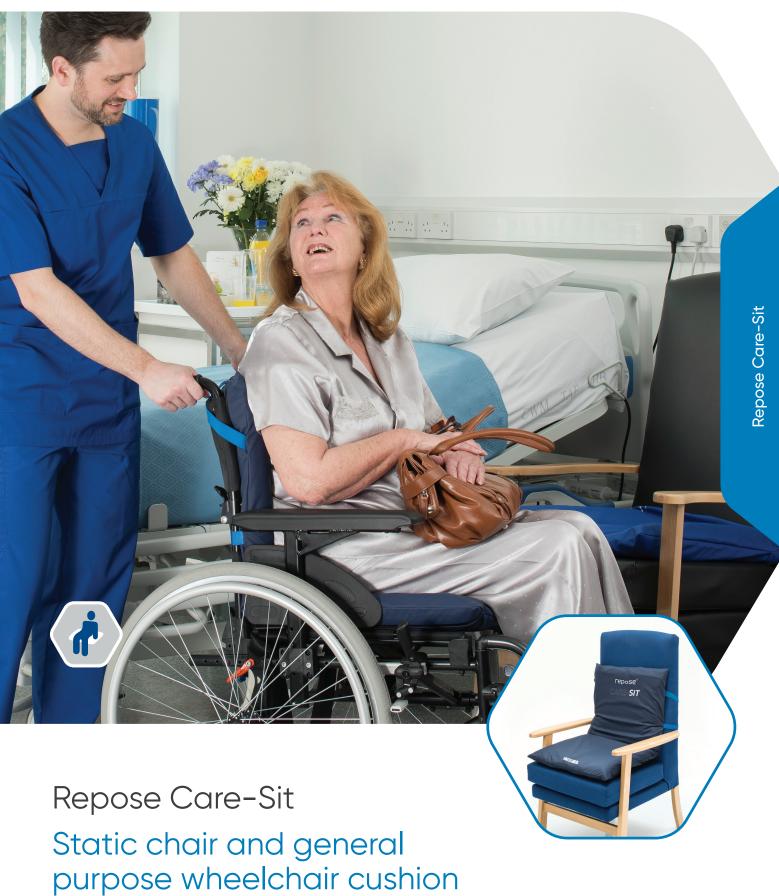

# Repose® Care-Sit

Special Products and Service

## An innovative static chair and general purpose wheelchair cushion for the prevention of pressure damage

Care-Sit follows on from the success of Repose Contur, a product designed specifically for riser recliner chairs both in the hospital or community.

The Repose Care-Sit is available in two widths and the Care-Sit has been developed to interface with three key seating products, wheelchairs, static chairs & nursing home lounge chairs.

Care-Sit brings together a host of new & unique features which meet all pressure ulcer prevention requirements along with infection control and patient needs.

#### Adjusts to fit chairs of all sizes

Care-Sit is available in two widths (400mm and 450mm) and is supplied with multi-adjustable straps fitted to the rear of the cover.

The cushion can be quickly and easily secured to static chairs of all types and sizes, as well as general purpose wheelchairs.