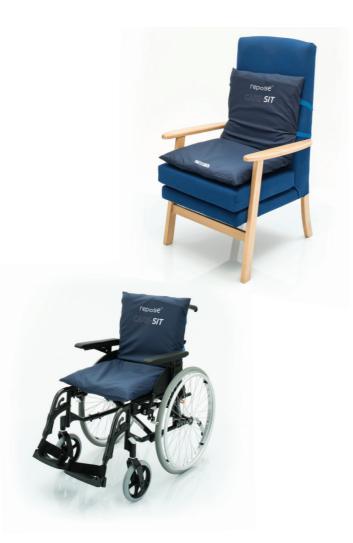

The Repose Care-Sit is available in two widths and the Care-Sit has been developed to interface with three key seating products, wheelchairs, static chairs & nursing home lounge chairs.

Care-Sit brings together a host of new & unique features which meet all pressure ulcer prevention requirements along with infection control and patient needs.

#### Adjusts to fit chairs of all sizes

Care-Sit is available in two widths (400mm and 450mm) and is supplied with multi-adjustable straps fitted to the rear of the cover.

The cushion can be quickly and easily secured to static chairs of all types and sizes, as well as general purpose wheelchairs.

#### Independent back and seat section

Care-Sit is supplied as one cushion divided into two sections for independent back and seat support. This ensures optimal pressure redistribution across all pressure points for maximum comfort and care.