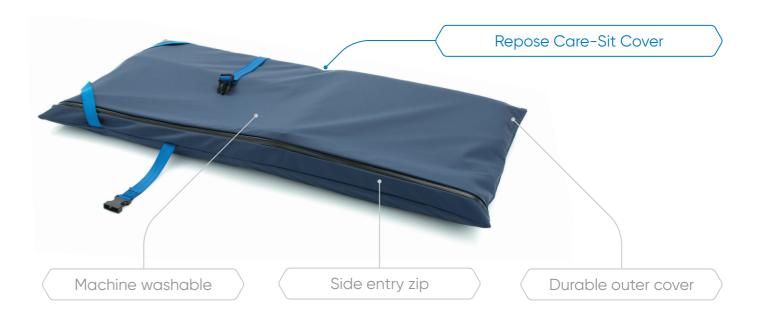

#### Adjusts to fit chairs of all sizes

Care-Sit is available in two widths (400mm and 450mm) and is supplied with multi-adjustable straps fitted to the rear of the cover.

The cushion can be quickly and easily secured to static chairs of all types and sizes, as well as general purpose wheelchairs.

### Cost-effective, durable and reusable

Suitable for use in the home, care homes and hospitals, Care-Sit offers a pressure redistribution design which has been shown to be clinically and cost-effective.