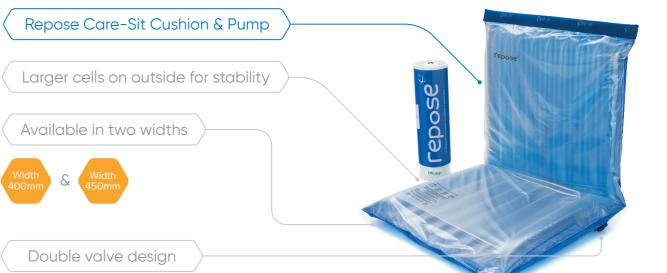

The Repose Care-Sit is available in two widths and the Care-Sit has been developed to interface with three key seating products, wheelchairs, static chairs & nursing home lounge chairs.

Care-Sit brings together a host of new & unique features which meet all pressure ulcer prevention requirements along with infection control and patient needs.

#### Adjusts to fit chairs of all sizes

Care-Sit is available in two widths (400mm and 450mm) and is supplied with multi-adjustable straps fitted to the rear of the cover.

The cushion can be quickly and easily secured to static chairs of all types and sizes, as well as general purpose wheelchairs.

#### Independent back and seat section

Care-Sit is supplied as one cushion divided into two sections for independent back and seat support. This ensures optimal pressure redistribution across all pressure points for maximum comfort and care.