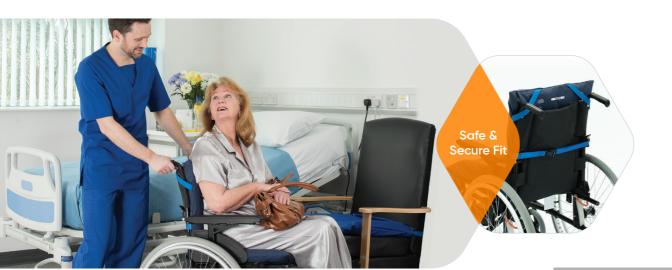

#### Adjusts to fit chairs of all sizes

Care-Sit is available in two widths (400mm and 450mm) and is supplied with multi-adjustable straps fitted to the rear of the cover.

The cushion can be quickly and easily secured to static chairs of all types and sizes, as well as general purpose wheelchairs.