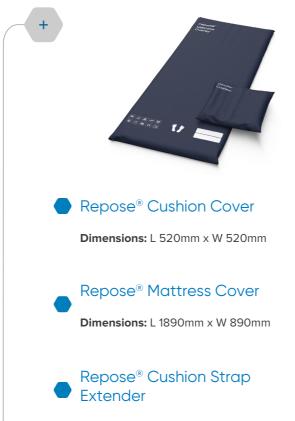

For more information:

Units 5 and 6 Lower Vicarage Road Southampton Hampshire SO19 7RJ T: 02380 420678 E: info@easycaresystems.co.uk

Repose<sup>®</sup> Refresh Cushion Cover

Dimensions: L450mm x W 450mm

Repose<sup>®</sup> Refresh Mattress Cover

Dimensions: L 1780mm x W 770mm

**Reactive Pressure Redistribution** 

Special Products and Service