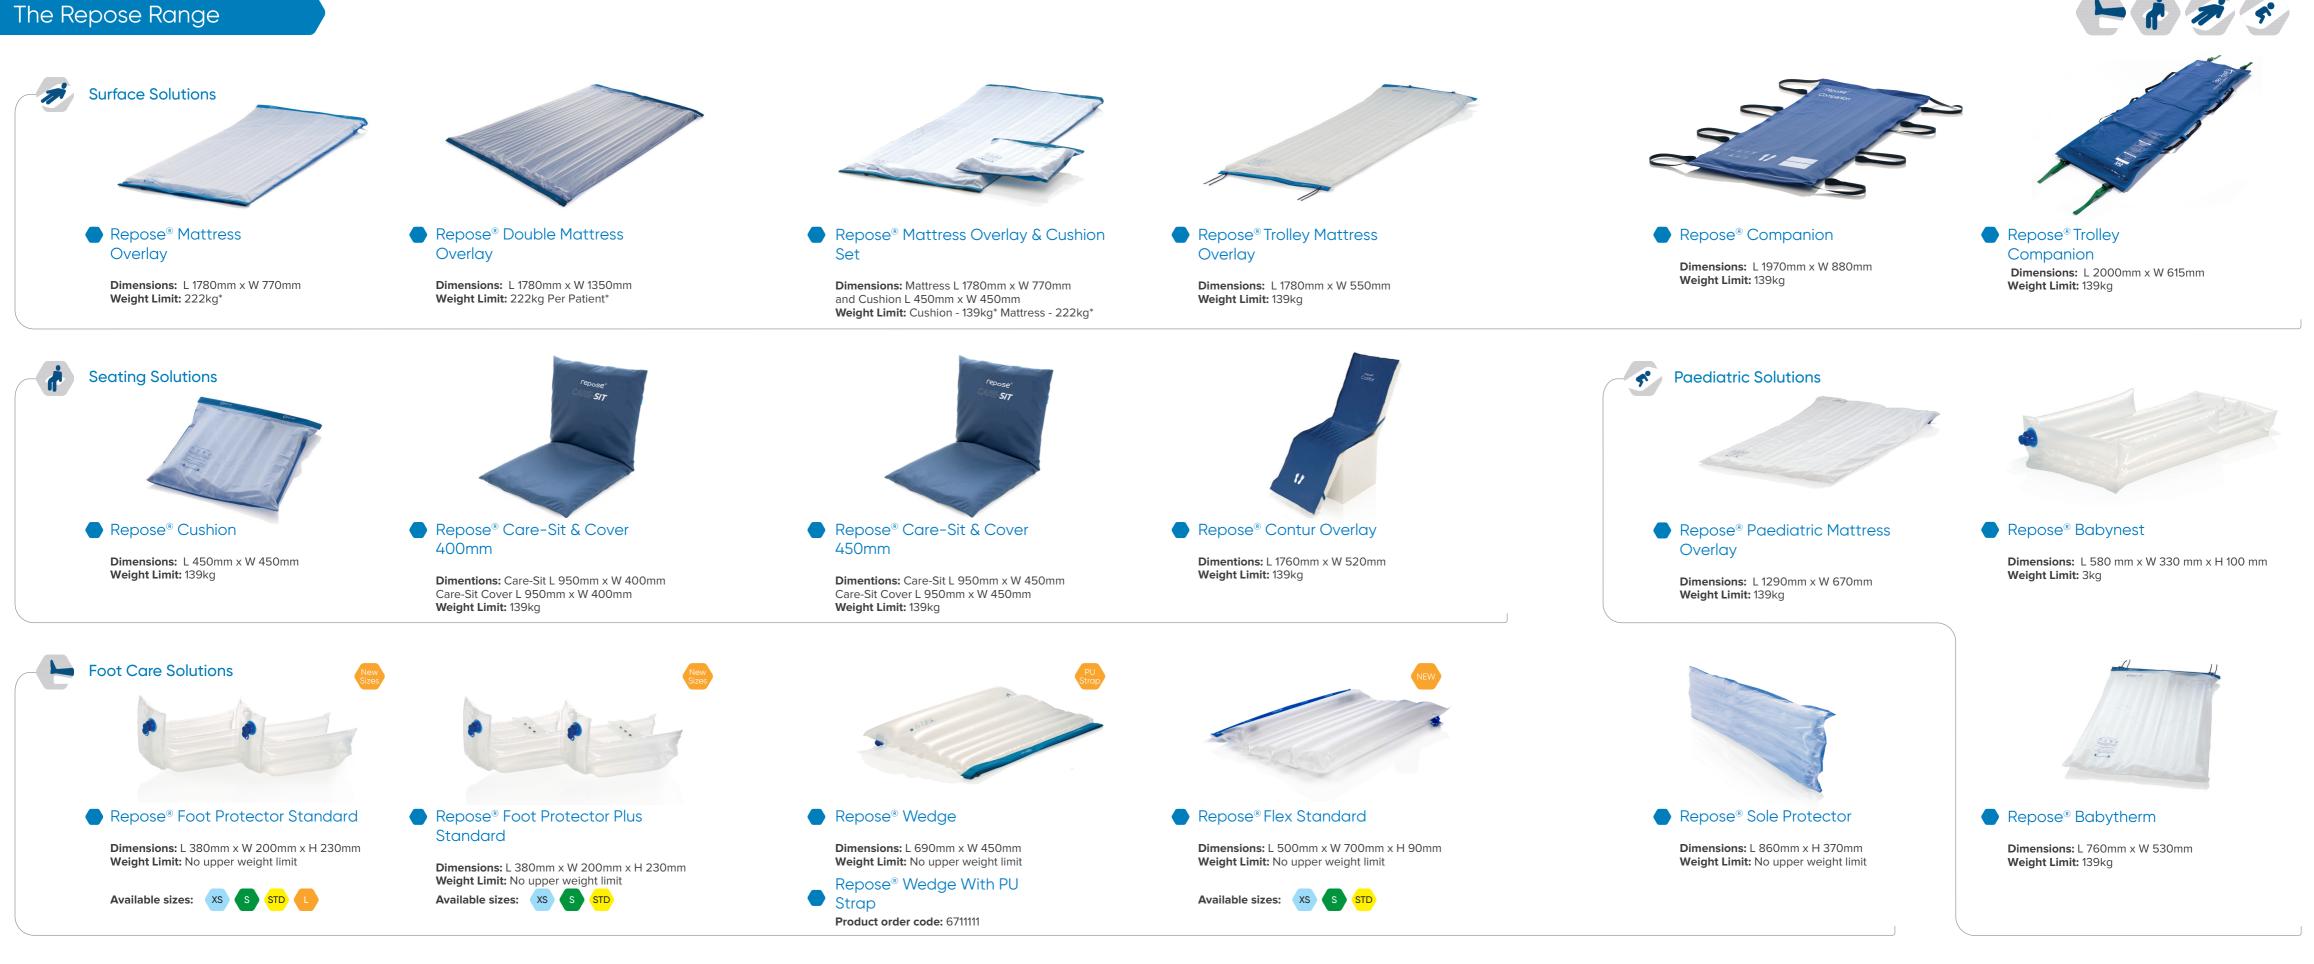

Repose<sup>®</sup> is a range of reactive air, pressure redistribution and reduction support surfaces, all with high levels of immersion and envelopment. A combination of unique materials and Smart Valve Technology, has been clinically proven to deliver statistically significant patient benefits.1

Repose protects patients at all levels of risk

HIGH RISK AT RISK

Unlike, other static air products and dynamic systems, through Randomized Control Trials, Repose reduces peak and average pressures and consistently delivers low levels of pressure ulcer incidence, in a cost effective, easy to use system.<sup>1-5</sup>

Repose is indicated for the prevention of pressure ulcers for patients at very high risk and treatment of all categories of pressure ulcer when used as part of a package of care.1-5

Repose is indicated for the treatment of all categories of pressure ulcers<sup>1-5</sup>

#### Maximum User Weight

Repose Double Mattress Overlay when used on a high specification foam mattress 222kg per patient. Repose Double Mattress Overlay when used on a non-high specification foam mattress 139kg per patient