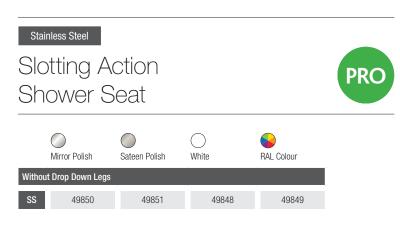

## Shower Seats

Slotting Action
Shower Seat

- Stainless Steel frame with Aluminium backplates.
- Seats with drop down legs have adjustable height: 490-550mm (to top of seat) and additional feet adjustment of up to ± 20mm.
- Load tested to a vertical drop weight of 170kg.
   This does not include customer fixings.
- Plastic seat, removable for easy cleaning.
- White seat as standard. Black and Blue RAL 5011 seats also available.
- Backplate bolt holes are drilled for M8 Bolts. (Fixings not supplied)

- Stainless Steel frame and backplates.
- Load tested to a vertical drop weight of 170kg.
   This does not include customer fixings.
- Plastic seat, removable for easy cleaning.
- White seat as standard. Black and Blue RAL 5011 seats also available.
- Backplate bolt holes are drilled for M8 Bolts.
   (Fixings not supplied)