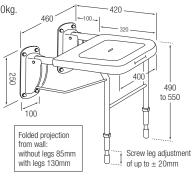

## Shower Seats

Slotting Action
Shower Seat

- Stainless Steel frame with Aluminium backplates.
- Seats with drop down legs have adjustable height: 490-550mm (to top of seat) and additional feet adjustment of up to ± 20mm.
- Load tested to a vertical drop weight of 170kg.
   This does not include customer fixings.
- Plastic seat, removable for easy cleaning.
- White seat as standard. Black and Blue RAL 5011 seats also available.
- Backplate bolt holes are drilled for M8 Bolts. (Fixings not supplied)