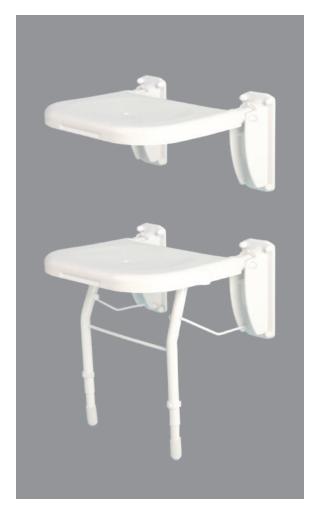

## Shower Seats

Slotting Action
Shower Seat

- Stainless Steel frame with Aluminium backplates.
- Seats with drop down legs have adjustable height: 490-550mm (to top of seat) and additional feet adjustment of up to ± 20mm.
- Load tested to a vertical drop weight of 170kg.
   This does not include customer fixings.
- Plastic seat, removable for easy cleaning.
- White seat as standard. Black and Blue RAL 5011 seats also available.
- Backplate bolt holes are drilled for M8 Bolts. (Fixings not supplied)