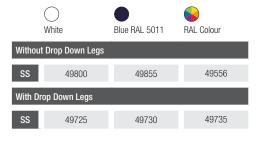

## Shower Seats

Slotting Action
Shower Seat

- Stainless Steel frame with Aluminium backplates.
- Seats with drop down legs have adjustable height: 490-550mm (to top of seat) and additional feet adjustment of up to ± 20mm.
- Load tested to a vertical drop weight of 170kg.
   This does not include customer fixings.
- Plastic seat, removable for easy cleaning.
- White seat as standard. Black and Blue RAL 5011 seats also available.
- Backplate bolt holes are drilled for M8 Bolts. (Fixings not supplied)

- Stainless Steel frame and backplates.
- Load tested to a vertical drop weight of 170kg.
   This does not include customer fixings.
- Plastic seat, removable for easy cleaning.
- White seat as standard. Black and Blue RAL 5011 seats also available.
- Backplate bolt holes are drilled for M8 Bolts.
   (Fixings not supplied)