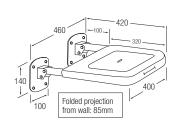

## Shower Seats

Slotting Action
Shower Seat

- Stainless Steel frame with Aluminium backplates.
- Seats with drop down legs have adjustable height: 490-550mm (to top of seat) and additional feet adjustment of up to ± 20mm.
- Load tested to a vertical drop weight of 170kg.
   This does not include customer fixings.
- Plastic seat, removable for easy cleaning.
- White seat as standard. Black and Blue RAL 5011 seats also available.
- Backplate bolt holes are drilled for M8 Bolts. (Fixings not supplied)

- Stainless Steel frame and backplates.
- Load tested to a vertical drop weight of 170kg.
   This does not include customer fixings.
- Plastic seat, removable for easy cleaning.
- White seat as standard. Black and Blue RAL 5011 seats also available.
- Backplate bolt holes are drilled for M8 Bolts.
   (Fixings not supplied)