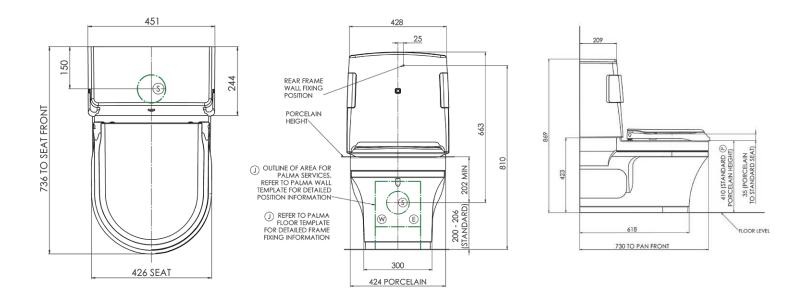

### Palma Vita wash & dry (shower) toilet

• Safe working load: / • Overall dimensions: 869mm high x 451mm wide x 730mm deep