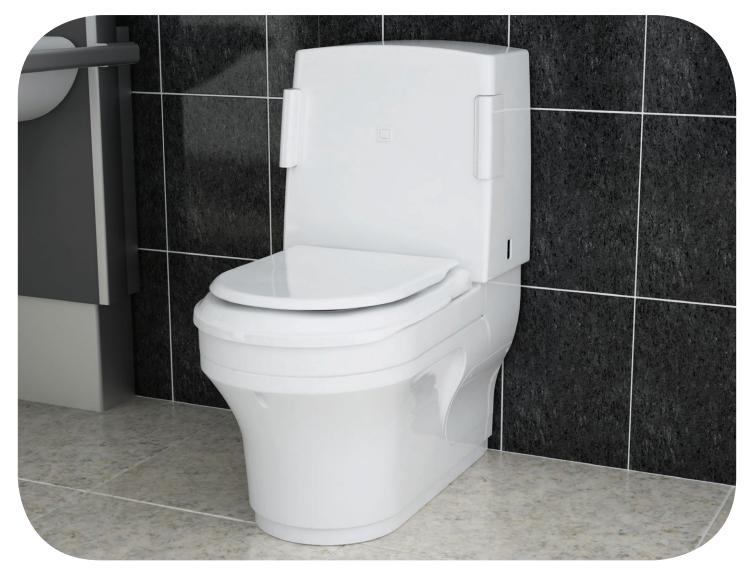

### Palma Vita wash & dry (shower) toilet

• Safe working load: / • Overall dimensions: 869mm high x 451mm wide x 730mm deep

# clos mat<sup>®</sup>

The Closomat Palma Vita has been purpose-designed to combine a conventional WC with integrated washing and drying. It is the only toilet of its kind, specifically developed for elderly and disabled people, that is designed to properly support the user AND position them correctly for effective washing and drying.