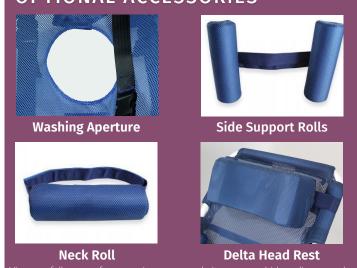

Service





Easy to transport making it perfect for holidays & short breaks



www.easycaresystems.co.uk



Our Paediatric Folding In-Bath Cradle is designed to make bathing young children easy and stress-free. With its low profile design, the user sits further into the bath, allowing for deep submersion and less water use.

The folding function of the head, back, thigh and calf sections not only allows for the chair to be stored and transported with ease between uses, but also allows the carer to tailor the cradle to the most comfortable position for paediatric users.

The cradles come with a lap belt as standard as well as being secured with tension adjustable straps to the underside, head and foot of the cradle allowing for further adjustment and comfort.

## **OPTIONAL ACCESSORIES**



## **Contact Us**

Units 5 and 6 Lower Vicarage Road
Southampton
Hampshire
SO19 7RI

Casy Care
System

T: 02380 420678

E: info@easycaresystems.co.uk

## **TECHNICAL DATA**



The mesh & straps are manufactured from 100% polyester

Do not wash at temperatures above 71°C

Do not dry clean

Do not use bleach of any kind

| Dimensions      | Size A | Size B | Size C | Size D |
|-----------------|--------|--------|--------|--------|
| Back            | 545mm  | 595mm  | 715mm  | 815mm  |
| Thigh           | 283mm  | 333mm  | 383mm  | 448mm  |
| Calf            | 249mm  | 249mm  | 329mm  | 339mm  |
| Length          | 1230mm | 1300mm | 1550mm | 1800mm |
| Width           | 425mm  | 425mm  | 500mm  | 500mm  |
| Weight          | 6kg    | 6.5kg  | 7kg    | 7.5kg  |
| Max User Weight | 35kg   |