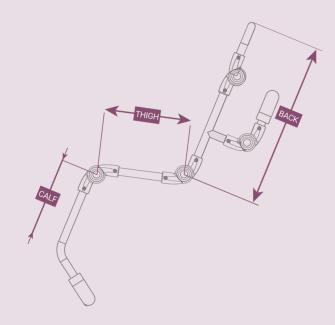

## **TECHNICAL DATA**

The mesh & straps are manufactured from 100% polyester

Do not wash at temperatures above 71°C

Do not dry clean

Do not use bleach of any kind

| Dimensions      | Size A | Size B | Size C | Size D |
|-----------------|--------|--------|--------|--------|
| Back            | 545mm  | 595mm  | 715mm  | 815mm  |
| Thigh           | 283mm  | 333mm  | 383mm  | 448mm  |
| Calf            | 249mm  | 249mm  | 329mm  | 339mm  |
| Length          | 1230mm | 1300mm | 1550mm | 1800mm |
| Width           | 425mm  | 425mm  | 500mm  | 500mm  |
| Weight          | 6kg    | 6.5kg  | 7kg    | 7.5kg  |
| Max User Weight | 35kg   | 35kg   | 65kg   | 65kg   |