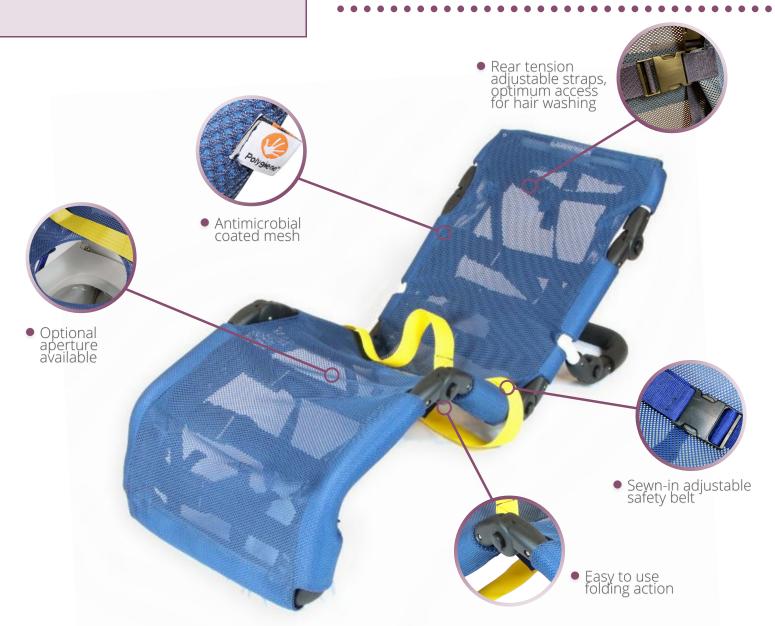

The folding function of the head, back, thigh and calf sections not only allows for the chair to be stored and transported with ease between uses, but also allows the carer to tailor the cradle to the most comfortable position for paediatric users.

The cradles come with a lap belt as standard as well as being secured with tension adjustable straps to the underside, head and foot of the cradle allowing for further adjustment and comfort.

- Frame features an anti-bacterial powder coating finish which does not degrade effectiveness over time
- Upholstery is hard wearing, easy clean and meets current legislations regarding fire retardant material
- The sides of the mesh along the frame are padded to maximise comfort
- Compact & easy folding action with travel bag included
- ISO:9001:2015 accreditation
- Made in the UK