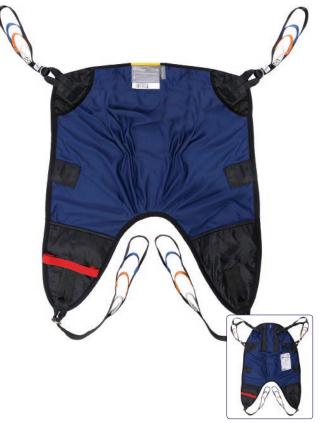

## **UltraFine Lite Straight Leg**

The Oxford® UltraFine Lite Straight Leg is a divided leg sling, made from a super-soft microfibre polyester, offering excellent levels of comfort. Integrated, low-friction rip-stop nylon to the leg sections ensures easy application.

- ✓ Available with or without head support
- ✓ Detachable leg and shoulder straps
- ✓ Colour coded binding tab on top section to denote size
- ✓ Coloured attachment loops promote correct/safe positioning
- √ Modesty loop helps protect patient dignity during transfer
- √ Can be customised to fulfil patient specific needs