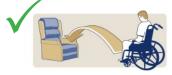

WITH HEAD SUPPORT

Chair to Chair

Bed to Chair/Chair to Bed

Chair to Commode/Toilet

Transfer to Bath

| Size | Part No.<br>(Without HS) | Part No.<br>(With HS) | SWL    |
|------|--------------------------|-----------------------|--------|
| XS   | SL1886                   | SL1891                | 227 kg |
| S    | SL1887                   | SL1892                | 227 kg |
| М    | SL1888                   | SL1893                | 227 kg |
| L    | SL1889                   | SL1894                | 227 kg |
| XL   | SL1890                   | SL1895                | 227 kg |