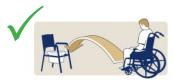

WITH HEAD SUPPORT

Chair to Chair

Bed to Chair/Chair to Bed

Chair to Commode/Toilet

Transfer to Bath

| Size | Part No.<br>(Without HS) | Part No.<br>(With HS) | SWL    |
|------|--------------------------|-----------------------|--------|
| XS   | SL1886                   | SL1891                | 227 kg |
| S    | SL1887                   | SL1892                | 227 kg |
| М    | SL1888                   | SL1893                | 227 kg |
| L    | SL1889                   | SL1894                | 227 kg |
| XL   | SL1890                   | SL1895                | 227 kg |