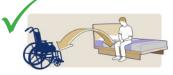

WITH HEAD SUPPORT

Chair to Chair

Bed to Chair/Chair to Bed

Chair to Commode/Toilet

Transfer to Bath

| Size | Part No.<br>(Without HS) | Part No.<br>(With HS) | SWL    |
|------|--------------------------|-----------------------|--------|
| XS   | SL1886                   | SL1891                | 227 kg |
| S    | SL1887                   | SL1892                | 227 kg |
| М    | SL1888                   | SL1893                | 227 kg |
| L    | SL1889                   | SL1894                | 227 kg |
| XL   | SL1890                   | SL1895                | 227 kg |