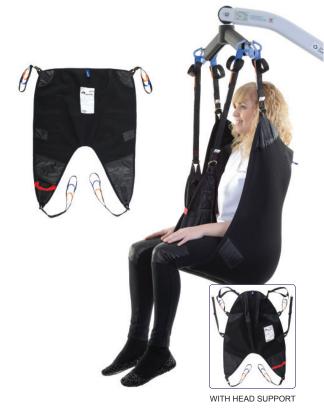

## **UltraFine Straight Leg**

The Oxford® UltraFine Straight Leg sling is made from a cushioned and breathable 3D woven 'Spacer' material with high air permeability and pressure redistribution properties. Integrated, low-friction rip-stop nylon to the leg sections ensures easier application.

- √ Available with or without head support
- ✓ Detachable leg and shoulder straps
- ✓ Colour coded binding tab on top section to denote size
- ✓ Coloured attachment loops promote correct/safe positioning
- ✓ Modesty loop helps protect patient dignity during transfer
- ✓ Can be customised to fulfil patient specific needs