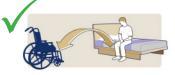

Chair to Chair

Bed to Chair/Chair to Bed

Chair to Commode/Toilet

Transfer to Bath

| Size | (Without HS) | (With HS) | SWL    |
|------|--------------|-----------|--------|
| XS   | SL1561       | SL1821    | 227 kg |
| S    | SL1562       | SL1822    | 227 kg |
| М    | SL1563       | SL1823    | 227 kg |
| L    | SL1564       | SL1824    | 227 kg |
| XL   | SL1565       | SL1825    | 284 kg |