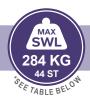

Chair to Chair

Bed to Chair/Chair to Bed

Chair to Commode/Toilet

Transfer to Bath

| Size | (Without HS) | (With HS) | SWL    |
|------|--------------|-----------|--------|
| XS   | SL1561       | SL1821    | 227 kg |
| S    | SL1562       | SL1822    | 227 kg |
| М    | SL1563       | SL1823    | 227 kg |
| L    | SL1564       | SL1824    | 227 kg |
| XL   | SL1565       | SL1825    | 284 kg |