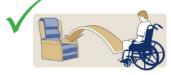

Chair to Chair

Bed to Chair/Chair to Bed

Chair to Commode/Toilet

Transfer to Bath

| Size | (Without HS) | (With HS) | SWL    |
|------|--------------|-----------|--------|
| XS   | SL1561       | SL1821    | 227 kg |
| S    | SL1562       | SL1822    | 227 kg |
| М    | SL1563       | SL1823    | 227 kg |
| L    | SL1564       | SL1824    | 227 kg |
| XL   | SL1565       | SL1825    | 284 kg |