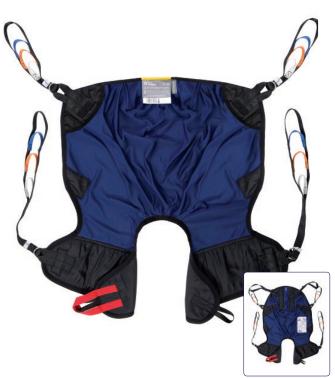

## UltraFine Lite Deluxe Leg

The Oxford<sup>®</sup> UltraFine Deluxe Leg sling incorporates flared leg sections for increased patient support. Made from a super-soft microfibre polyester, it offers excellent levels of comfort and the low-friction rip-stop nylon to the leg sections ensures easy application.

- $\checkmark$  Available with or without head support
- ✓ Suitable for amputees following careful assessment
- ✓ Detachable leg and shoulder straps
- $\checkmark$  Colour coded binding tab on top section to denote size
- ✓ Coloured attachment loops promote correct/safe positioning
- ✓ Modesty loop helps protect patient dignity during transfer
- ✓ Can be customised to fulfil patient specific needs