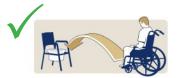

WITH HEAD SUPPORT

Chair to Chair

Chair to Commode/Toilet

Floor to Bed/Chair (Head Support recommended)

Bed to Chair/Chair to Bed

Transfer to Bath

Rehab/Assisted Standing

| Size | Part No.<br>(Without HS) | Part No.<br>(With HS) | SWL    |
|------|--------------------------|-----------------------|--------|
| XS   | SL1876                   | SL1881                | 227 kg |
| S    | SL1877                   | SL1882                | 227 kg |
| М    | SL1878                   | SL1883                | 227 kg |
| L    | SL1879                   | SL1884                | 227 kg |
| XL   | SL1880                   | SL1885                | 227 kg |