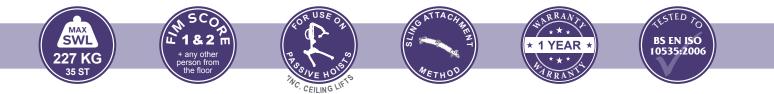

WITH HEAD SUPPORT

Chair to Chair

Chair to Commode/Toilet

Floor to Bed/Chair (Head Support recommended)

Bed to Chair/Chair to Bed

Transfer to Bath

Rehab/Assisted Standing

| Size | Part No.<br>(Without HS) | Part No.<br>(With HS) | SWL    |
|------|--------------------------|-----------------------|--------|
| XS   | SL1876                   | SL1881                | 227 kg |
| S    | SL1877                   | SL1882                | 227 kg |
| М    | SL1878                   | SL1883                | 227 kg |
| L    | SL1879                   | SL1884                | 227 kg |
| XL   | SL1880                   | SL1885                | 227 kg |