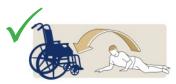

WITH HEAD SUPPORT

Chair to Chair

Chair to Commode/Toilet

Floor to Bed/Chair (Head Support recommended)

Bed to Chair/Chair to Bed

Transfer to Bath

Rehab/Assisted Standing

| Size | Part No.<br>(Without HS) | Part No.<br>(With HS) | SWL    |
|------|--------------------------|-----------------------|--------|
| XS   | SL1876                   | SL1881                | 227 kg |
| S    | SL1877                   | SL1882                | 227 kg |
| М    | SL1878                   | SL1883                | 227 kg |
| L    | SL1879                   | SL1884                | 227 kg |
| XL   | SL1880                   | SL1885                | 227 kg |