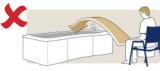

WITH HEAD SUPPORT

Chair to Chair

Chair to Commode/Toilet

Floor to Bed/Chair (Head Support recommended)

Bed to Chair/Chair to Bed

Transfer to Bath

Rehab/Assisted Standing

| Size | Part No.<br>(Without HS) | Part No.<br>(With HS) | SWL    |
|------|--------------------------|-----------------------|--------|
| XS   | SL1876                   | SL1881                | 227 kg |
| S    | SL1877                   | SL1882                | 227 kg |
| М    | SL1878                   | SL1883                | 227 kg |
| L    | SL1879                   | SL1884                | 227 kg |
| XL   | SL1880                   | SL1885                | 227 kg |