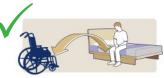

WITH HEAD SUPPORT

Chair to Chair

Chair to Commode/Toilet

Floor to Bed/Chair (Head Support recommended)

Bed to Chair/Chair to Bed

Transfer to Bath

Rehab/Assisted Standing

| Size | Part No.<br>(Without HS) | Part No.<br>(With HS) | SWL    |
|------|--------------------------|-----------------------|--------|
| XS   | SL1876                   | SL1881                | 227 kg |
| S    | SL1877                   | SL1882                | 227 kg |
| М    | SL1878                   | SL1883                | 227 kg |
| L    | SL1879                   | SL1884                | 227 kg |
| XL   | SL1880                   | SL1885                | 227 kg |