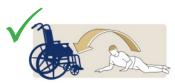

WITH HEAD SUPPORT

Chair to Chair

Chair to Commode/Toilet

Floor to Bed/Chair (Head Support recommended)

Bed to Chair/Chair to Bed

Transfer to Bath

Rehab/Assisted Standing

| Size | Part No.<br>(Without HS) | Part No.<br>(With HS) | SWL    |
|------|--------------------------|-----------------------|--------|
| XS   | SL1571                   | SL1827                | 227 kg |
| S    | SL1572                   | SL1828                | 227 kg |
| М    | SL1573                   | SL1829                | 227 kg |
| L    | SL1574                   | SL1830                | 227 kg |
| XL   | SL1575                   | SL1831                | 284 kg |