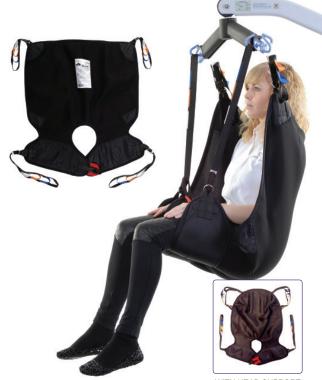

## **UltraFine Deluxe Leg**

The Oxford<sup>®</sup> UltraFine Deluxe Leg sling incorporates flared leg sections for increased patient comfort and support. Made from a cushioned and breathable 3D woven 'Spacer' material with high air permeability, offering high levels of comfort. Integrated, low-friction rip-stop nylon to the leg sections ensures easier application.

- $\checkmark$  Available with or without head support
- $\checkmark$  Suitable for amputees following careful assessment
- $\checkmark$  Detachable leg and shoulder straps
- $\checkmark$  Colour coded binding tab on top section to denote size
- ✓ Coloured attachment loops promote correct/safe positioning
- ✓ Modesty loop helps protect patient dignity during transfer
- $\checkmark$  Can be customised to fulfil patient specific needs

WITH HEAD SUPPORT

Chair to Chair

Chair to Commode/Toilet

Floor to Bed/Chair (Head Support recommended)

Bed to Chair/Chair to Bed

Transfer to Bath

Rehab/Assisted Standing

| Size | Part No.<br>(Without HS) | Part No.<br>(With HS) | SWL    |
|------|--------------------------|-----------------------|--------|
| XS   | SL1571                   | SL1827                | 227 kg |
| S    | SL1572                   | SL1828                | 227 kg |
| М    | SL1573                   | SL1829                | 227 kg |
| L    | SL1574                   | SL1830                | 227 kg |
| XL   | SL1575                   | SL1831                | 284 kg |