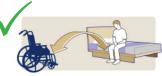

WITH HEAD SUPPORT

Chair to Chair

Chair to Commode/Toilet

Floor to Bed/Chair (Head Support recommended)

Bed to Chair/Chair to Bed

Transfer to Bath

Rehab/Assisted Standing

| Size | Part No.<br>(Without HS) | Part No.<br>(With HS) | SWL    |
|------|--------------------------|-----------------------|--------|
| XS   | SL1571                   | SL1827                | 227 kg |
| S    | SL1572                   | SL1828                | 227 kg |
| М    | SL1573                   | SL1829                | 227 kg |
| L    | SL1574                   | SL1830                | 227 kg |
| XL   | SL1575                   | SL1831                | 284 kg |