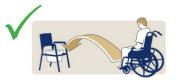

WITH HEAD SUPPORT

Chair to Chair

Chair to Commode/Toilet

Floor to Bed/Chair (Head Support recommended)

Bed to Chair/Chair to Bed

Transfer to Bath

Rehab/Assisted Standing

| Size | Part No.<br>(Without HS) | Part No.<br>(With HS) | SWL    |
|------|--------------------------|-----------------------|--------|
| XS   | SL1571                   | SL1827                | 227 kg |
| S    | SL1572                   | SL1828                | 227 kg |
| М    | SL1573                   | SL1829                | 227 kg |
| L    | SL1574                   | SL1830                | 227 kg |
| XL   | SL1575                   | SL1831                | 284 kg |