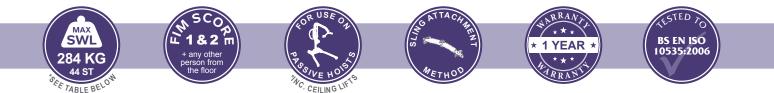

WITH HEAD SUPPORT

Chair to Chair

Chair to Commode/Toilet

Floor to Bed/Chair (Head Support recommended)

Bed to Chair/Chair to Bed

Transfer to Bath

Rehab/Assisted Standing

| Size | Part No.<br>(Without HS) | Part No.<br>(With HS) | SWL    |
|------|--------------------------|-----------------------|--------|
| XS   | SL1571                   | SL1827                | 227 kg |
| S    | SL1572                   | SL1828                | 227 kg |
| М    | SL1573                   | SL1829                | 227 kg |
| L    | SL1574                   | SL1830                | 227 kg |
| XL   | SL1575                   | SL1831                | 284 kg |