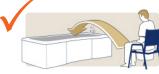

WITH HEAD SUPPORT

Chair to Chair

Chair to Commode/Toilet

Floor to Bed/Chair (Head Support recommended)

Bed to Chair/Chair to Bed

Transfer to Bath

Rehab/Assisted Standing

| Size | Part No.<br>(Without HS) | Part No.<br>(With HS) | SWL    |
|------|--------------------------|-----------------------|--------|
| XS   | SL1571                   | SL1827                | 227 kg |
| S    | SL1572                   | SL1828                | 227 kg |
| М    | SL1573                   | SL1829                | 227 kg |
| L    | SL1574                   | SL1830                | 227 kg |
| XL   | SL1575                   | SL1831                | 284 kg |