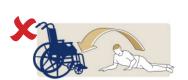

Chair to Chair

Bed to Chair/Chair to Bed (From seated position only)

Chair to Commode/Toilet

Transfer to Bath

Floor to Bed/Chair

Rehab/Assisted Standing

| Size | Part No. | SWL    |
|------|----------|--------|
| XS   | SL1751   | 227 kg |
| S    | SL1752   | 227 kg |
| М    | SL1753   | 227 kg |
| L    | SL1754   | 227 kg |
| XL   | SL1755   | 284 kg |