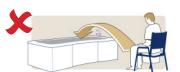

Chair to Chair

Bed to Chair/Chair to Bed (From seated position only)

Chair to Commode/Toilet

Transfer to Bath

Floor to Bed/Chair

Rehab/Assisted Standing

| Size | Part No. | SWL    |
|------|----------|--------|
| XS   | SL1751   | 227 kg |
| S    | SL1752   | 227 kg |
| М    | SL1753   | 227 kg |
| L    | SL1754   | 227 kg |
| XL   | SL1755   | 284 kg |