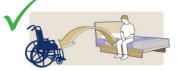

Chair to Chair

Bed to Chair/Chair to Bed (From seated position only)

Chair to Commode/Toilet

Transfer to Bath

Floor to Bed/Chair

Rehab/Assisted Standing

| Size | Part No. | SWL    |
|------|----------|--------|
| XS   | SL1751   | 227 kg |
| S    | SL1752   | 227 kg |
| М    | SL1753   | 227 kg |
| L    | SL1754   | 227 kg |
| XL   | SL1755   | 284 kg |