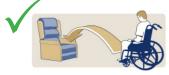

Chair to Chair

Bed to Chair/Chair to Bed (From seated position only)

Chair to Commode/Toilet

Transfer to Bath

Floor to Bed/Chair

Rehab/Assisted Standing

| Size | Part No. | SWL    |
|------|----------|--------|
| XS   | SL1751   | 227 kg |
| S    | SL1752   | 227 kg |
| М    | SL1753   | 227 kg |
| L    | SL1754   | 227 kg |
| XL   | SL1755   | 284 kg |