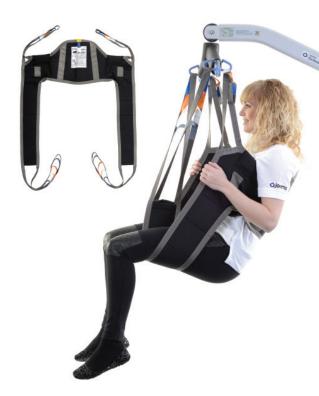

## **Toileting Plus**

The Oxford® Toileting Plus is an easy to fit sling designed specifically to facilitate the toileting process, providing excellent access to clothing. Made from a heavy-duty polyester material, it offers both excellent support and durability. It is not a general-purpose sling and will only suit around 25% of clients.

- ✓ Non-slip back section ensures the sling does not 'ride up'
- √ Adjustable, elasticated body belt for added support and security
- √ Padded under-arm and leg sections for added comfort
- ✓ Discreet colour coded tab on top section to denote size
- √ Coloured attachment loops promote correct/safe positioning
- √ Can be customised to fulfil patient specific needs