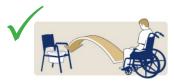

Chair to Chair

Bed to Chair/Chair to Bed (From seated position only)

Chair to Commode/Toilet

Transfer to Bath

Floor to Bed/Chair

Rehab/Assisted Standing

| Size | Part No. | SWL    |
|------|----------|--------|
| XS   | SL1751   | 227 kg |
| S    | SL1752   | 227 kg |
| М    | SL1753   | 227 kg |
| L    | SL1754   | 227 kg |
| XL   | SL1755   | 284 kg |