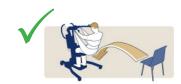

Chair to Chair

Bed to Chair/Chair to Bed (From seated position only)

Chair to Commode/Toilet

Transfer to Bath

Floor to Bed/Chair

Rehab/Assisted Standing

| Size | Part No. | SWL    |
|------|----------|--------|
| XS   | SL1751   | 227 kg |
| S    | SL1752   | 227 kg |
| М    | SL1753   | 227 kg |
| L    | SL1754   | 227 kg |
| XL   | SL1755   | 284 kg |