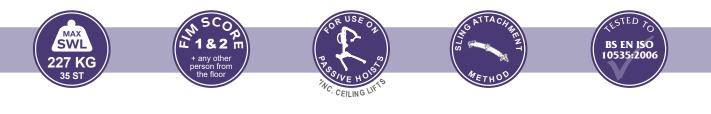

Bed to Chair/Chair to Bed

Transfer to Bath

Rehab/Assisted Standing

| Size | Part No. | SWL    |
|------|----------|--------|
| S    | SL3141   | 227 kg |
| М    | SL3142   | 227 kg |
| L    | SL3143   | 227 kg |