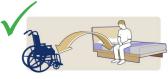

Bed to Chair/Chair to Bed

Transfer to Bath

Rehab/Assisted Standing

| Size | Part No. | SWL    |
|------|----------|--------|
| S    | SL3141   | 227 kg |
| М    | SL3142   | 227 kg |
| L    | SL3143   | 227 kg |