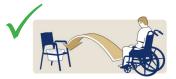

- ✓ Padded leg sections for increased comfort
- ✓ Colour coded binding indicates sling size
- ✓ Coloured attachment loops promote correct/safe positioning

Chair to Chair

Chair to Commode/Toilet

Floor to Bed/Chair