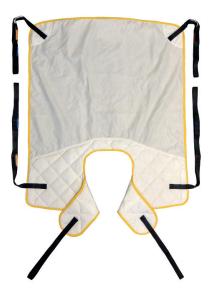

## **Quickfit Deluxe Disposable**

The Oxford<sup>®</sup> Quickfit Deluxe Disposable sling is suitable for the vast majority of patients. Contoured leg sections provide increased hip and thigh support and it can be used for amputees following careful assessment. In the interests of avoiding cross-infection, this sling is specifically designed for single patient use only.

- ✓ Padded leg sections for increased comfort
- ✓ Colour coded binding indicates sling size
- ✓ Coloured attachment loops promote correct/safe positioning

Chair to Chair

Chair to Commode/Toilet

Floor to Bed/Chair