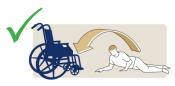

- ✓ Padded leg sections for increased comfort
- ✓ Colour coded binding indicates sling size
- ✓ Coloured attachment loops promote correct/safe positioning

Chair to Chair

Chair to Commode/Toilet

Floor to Bed/Chair