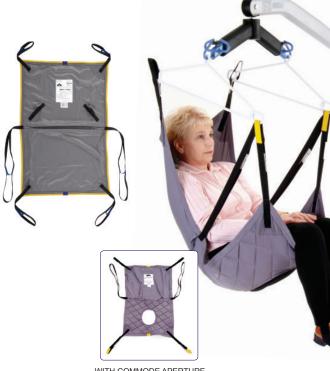

## **Long Seat**

The Oxford® Long Seat sling is a hammock style sling designed for amputees but also suitable for other patients. This sling is traditionally fitted from a recumbent position and the use of side suspenders will facilitate a more comfortable transfer. Patients should be carefully assessed for suitability by a qualified person.

- ✓ Available in polyester or net materials
- ✓ Available with or without commode aperture
- ✓ Colour coded binding indicates sling size
- Positioning handles allow easy patient repositioning
- ✓ Coloured attachment loops promote correct/safe positioning
- √ Can be customised to fulfil patient specific needs