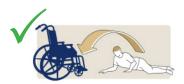

Chair to Chair

Bed to Chair/Chair to Bed

Chair to Commode/Toilet

Transfer to Bath

Floor to Bed/Chair

Rehab/Assisted Standing

| Size | Part No.<br>(Solid) | Part No.<br>(Net) | SWL    |  |
|------|---------------------|-------------------|--------|--|
| XS   | SPECIAL             | SPECIAL           | 227 kg |  |
| S    | SL1100              | SL1101            | 227 kg |  |
| M    | SL1103              | SL1104            | 227 kg |  |
| L    | SL1106              | SL1107            | 227 kg |  |
| XL   | SPECIAL             | SPECIAL           | 227 kg |  |