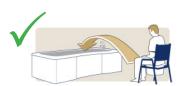

Chair to Chair

Bed to Chair/Chair to Bed

Chair to Commode/Toilet

Transfer to Bath

Floor to Bed/Chair

Rehab/Assisted Standing

| Size | Part No.<br>(Solid) | Part No.<br>(Net) | SWL    |  |
|------|---------------------|-------------------|--------|--|
| XS   | SPECIAL             | SPECIAL           | 227 kg |  |
| S    | SL1100              | SL1101            | 227 kg |  |
| M    | SL1103              | SL1104            | 227 kg |  |
| L    | SL1106              | SL1107            | 227 kg |  |
| XL   | SPECIAL             | SPECIAL           | 227 kg |  |