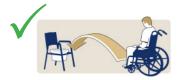

Chair to Chair

Bed to Chair/Chair to Bed

Chair to Commode/Toilet

Transfer to Bath

Floor to Bed/Chair

Rehab/Assisted Standing

| Size | Part No.<br>(Solid) | Part No.<br>(Net) | SWL    |  |
|------|---------------------|-------------------|--------|--|
| XS   | SPECIAL             | SPECIAL           | 227 kg |  |
| S    | SL1100              | SL1101            | 227 kg |  |
| M    | SL1103              | SL1104            | 227 kg |  |
| L    | SL1106              | SL1107            | 227 kg |  |
| XL   | SPECIAL             | SPECIAL           | 227 kg |  |