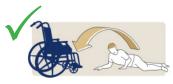

Chair to Chair

Chair to Commode/Toilet

Floor to Bed/Chair

Bed to Chair/Chair to Bed

Transfer to Bath

Rehab/Assisted Standing

| Size | Part No. | SWL    |
|------|----------|--------|
| XS   | SL25620  | 227 kg |
| S    | SL25621  | 227 kg |
| М    | SL25622  | 227 kg |
| L    | SL25623  | 227 kg |
| XL   | SL25624  | 227 kg |