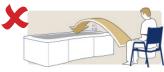

Chair to Chair

Chair to Commode/Toilet

Floor to Bed/Chair

Bed to Chair/Chair to Bed

Transfer to Bath

Rehab/Assisted Standing

| Size | Part No. | SWL    |
|------|----------|--------|
| XS   | SL25620  | 227 kg |
| S    | SL25621  | 227 kg |
| М    | SL25622  | 227 kg |
| L    | SL25623  | 227 kg |
| XL   | SL25624  | 227 kg |