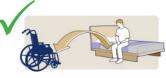

Chair to Chair

Chair to Commode/Toilet

Floor to Bed/Chair

Bed to Chair/Chair to Bed

Transfer to Bath

Rehab/Assisted Standing

| Size | Part No. | SWL    |
|------|----------|--------|
| XS   | SL25620  | 227 kg |
| S    | SL25621  | 227 kg |
| М    | SL25622  | 227 kg |
| L    | SL25623  | 227 kg |
| XL   | SL25624  | 227 kg |