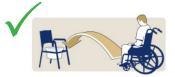

Chair to Chair

Chair to Commode/Toilet

Floor to Bed/Chair

Bed to Chair/Chair to Bed

Transfer to Bath

Rehab/Assisted Standing

| Size | Part No. | SWL    |
|------|----------|--------|
| XS   | SL25620  | 227 kg |
| S    | SL25621  | 227 kg |
| М    | SL25622  | 227 kg |
| L    | SL25623  | 227 kg |
| XL   | SL25624  | 227 kg |