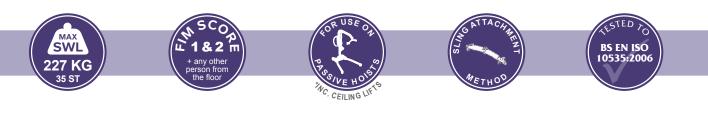

Chair to Chair

Chair to Commode/Toilet

Floor to Bed/Chair

Bed to Chair/Chair to Bed

Transfer to Bath

Rehab/Assisted Standing

| Size | Part No. | SWL    |
|------|----------|--------|
| XS   | SL25620  | 227 kg |
| S    | SL25621  | 227 kg |
| М    | SL25622  | 227 kg |
| L    | SL25623  | 227 kg |
| XL   | SL25624  | 227 kg |