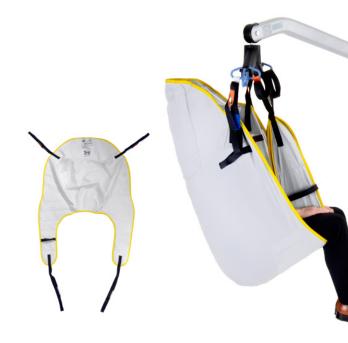

## **Full Back Disposable**

The Oxford<sup>®</sup> Full Back Disposable sling is an easy fit, contoured sling designed to fit the majority of clients. It offers excellent full body support and the correct size will fit snuggly and give full protection for patients who go into extension or have involuntary movements or behavioural problems. In the interests of avoiding cross-infection, this sling is specifically design for single patient use only.

- $\checkmark$  Integrated, boned head support and leg padding as standard
- ✓ Colour coded binding indicates sling size
- ✓ Positioning handles allow patient repositioning
- ✓ Coloured attachment loops promote correct/safe positioning
- ✓ Modesty loop helps protect patient dignity during transfer