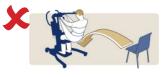

## **Full Back Disposable**

The Oxford<sup>®</sup> Full Back Disposable sling is an easy fit, contoured sling designed to fit the majority of clients. It offers excellent full body support and the correct size will fit snuggly and give full protection for patients who go into extension or have involuntary movements or behavioural problems. In the interests of avoiding cross-infection, this sling is specifically design for single patient use only.

- $\checkmark$  Integrated, boned head support and leg padding as standard
- ✓ Colour coded binding indicates sling size
- ✓ Positioning handles allow patient repositioning
- ✓ Coloured attachment loops promote correct/safe positioning
- ✓ Modesty loop helps protect patient dignity during transfer