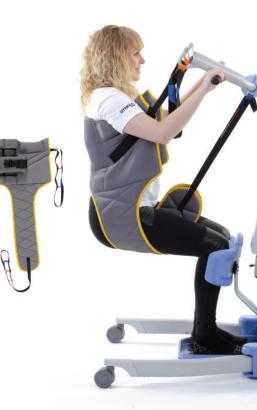

## **Deluxe Transport**

The Oxford<sup>®</sup> Deluxe Transport sling is suitable for those patients with a degree of weight bearing ability. It is an easy fit, general-purpose sling giving full support to most clients. It will not suit double amputees or lifting from a horizontal position.

- ✓ Fully padded design offers excellent patient comfort
- ✓ Coloured attachment loops promote correct/safe positioning
- ✓ Non-slip back section ensures the sling does not 'ride up'
- $\checkmark$  Adjustable waist strap for added support and security
- $\checkmark$  Can be customised to fulfil patient specific needs