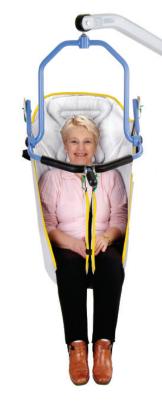

## **Comfort Disposable**

The Oxford® Comfort Disposable sling is an easy fit, contoured sling designed to accommodate 85-90% of clients. For use in conjunction with a 4-point positioning cradle, the patented Securi3 clip system ensures no inadvertent detachment of the sling. In the interests of avoiding cross-infection, this sling is specifically design for single patient use only.

- √ Patented Securi3 clip attachment points
- √ Colour coded binding indicates sling size
- ✓ Positioning handles allow easy patient repositioning
- ✓ Modesty loop helps protect patient dignity during transfer