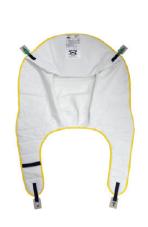

## **Comfort Disposable**

The Oxford® Comfort Disposable sling is an easy fit, contoured sling designed to accommodate 85-90% of clients. For use in conjunction with a 4-point positioning cradle, the patented Securi3 clip system ensures no inadvertent detachment of the sling. In the interests of avoiding cross-infection, this sling is specifically design for single patient use only.

- √ Patented Securi3 clip attachment points
- √ Colour coded binding indicates sling size
- ✓ Positioning handles allow easy patient repositioning
- ✓ Modesty loop helps protect patient dignity during transfer