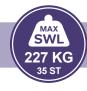

Chair to Chair

Bed to Chair/Chair to Bed

Chair to Commode/Toilet

Transfer to Bath

Floor to Bed/Chair

Rehab/Assisted Standing

| Size | Part No. | SWL    |
|------|----------|--------|
| XS   | SL25610  | 227 kg |
| S    | SL25611  | 227 kg |
| М    | SL25612  | 227 kg |
| L    | SL25613  | 227 kg |
| XL   | SL25614  | 227 kg |