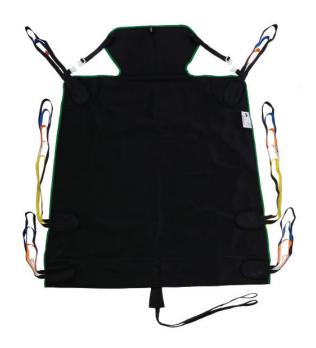

## **Bariatric Hammock**

The Oxford® Bariatric Hammock sling is suitable for the safe transfer of bariatric patients. Made from a triple skinned, breathable 3D woven 'Spacer' material, with high air permeability offering high levels of comfort.

## Designed for use with the Oxford Calibre bariatric lift only.

- √ Seamless design offers minimal pressure points
- ✓ Integrated head support for additional comfort and support
- ✓ Integrated storage pockets for sling straps
- √ Integrated pommel offers added patient security
- √ Colour coded binding indicates sling size
- √ Coloured attachment loops promote correct/safe positioning