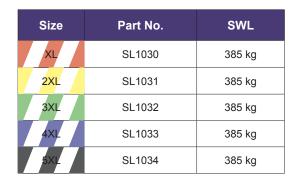

## **Bariatric Hammock**

The Oxford® Bariatric Hammock sling is suitable for the safe transfer of bariatric patients. Made from a triple skinned, breathable 3D woven 'Spacer' material, with high air permeability offering high levels of comfort.

## Designed for use with the Oxford Calibre bariatric lift only.

- √ Seamless design offers minimal pressure points
- ✓ Integrated head support for additional comfort and support
- ✓ Integrated storage pockets for sling straps
- √ Integrated pommel offers added patient security
- √ Colour coded binding indicates sling size
- √ Coloured attachment loops promote correct/safe positioning