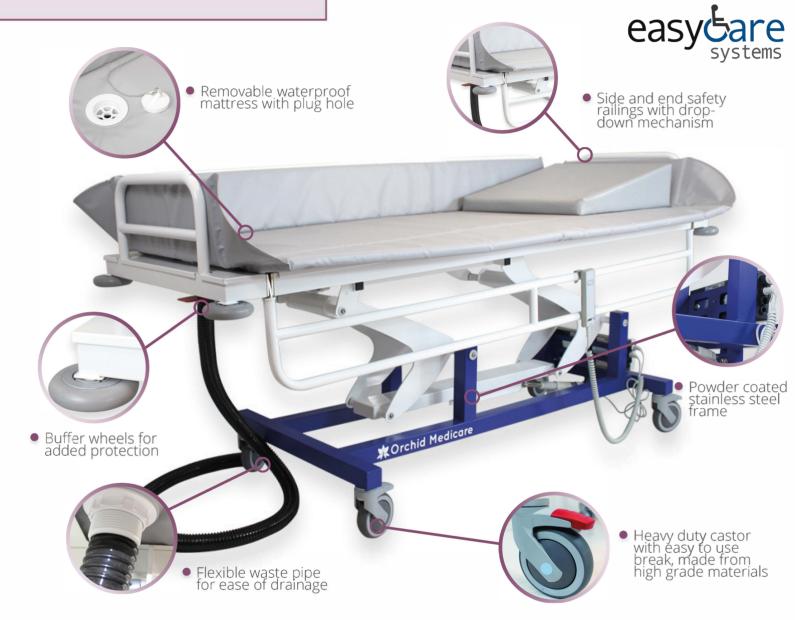

The 400mm height adjustment allows the carer to position the trolley at the optimum level for correct posture and safe handling when lifting, moving and providing treatments to patients. Comes complete with a removable waterproof mattress made from easy clean 600gm PVC lacquered and polished polyester. \*PVC pillow not included.

The Orchid Medicare Shower Trolley is designed to provide a safe and comfortable experience for both the end user and carer when washing, showering and

providing personal care. Our mobile shower trolley features lock brake castors and drop-down side railings for ease of transportation and safer patient transfers.

Mattress Weight (excluding hose assembly) | 5kg

- Frame features an anti-bacterial powder coating finish which does not degrade effectiveness over time
- Castor tested to 100 hours salt spray test
- 400mm height adjustment with both manual and electronic options
- Easy clean 600gm PVC lacquered and polished polyester waterproof mattress (pillow not included)
- ISO:9001:2015 accreditation
- Made in the UK