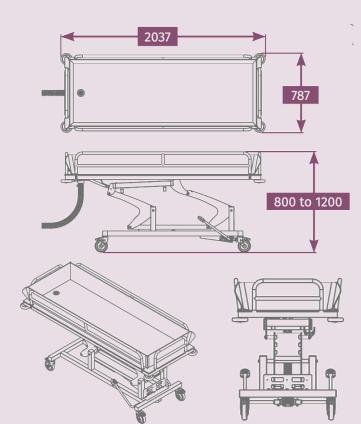

## **TECHNICAL DATA**

No specialist cleaning required due to our BacAway antibacterial powder coating, just use a proprietary cleaning solution.

| Overall Length   2037mm               |
|---------------------------------------|
| Overall Width   787mm                 |
| Overall Height   800mm to 1200mm      |
| Mattress Base Height   610mm x 1010mm |
| Maximum User Weight   170kg / 26st    |
| Shower Trolley Weight   96 kilos      |