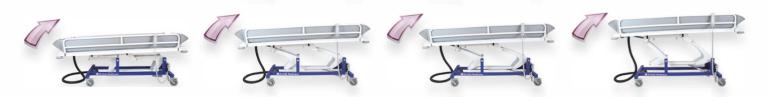

## FEATURES

Both electronic and manual lifting options are available with our Shower Trolley.

**Electronic Lift** 

SHOWER

Designed to assist

Manual Lift

0120

Contact Us Units 5 and 6 Lower Vicarage Road Southampton Hampshire SO19 7RJ T: 02380 420678 E: info@easycaresystems.co.uk

The 400mm height adjustment allows the carer to position the trolley at the optimum level for correct posture and safe handling when lifting, moving and providing treatments to patients. Comes complete with a removable waterproof mattress made from easy clean 600gm PVC lacquered and polished polyester. \*PVC pillow not included.