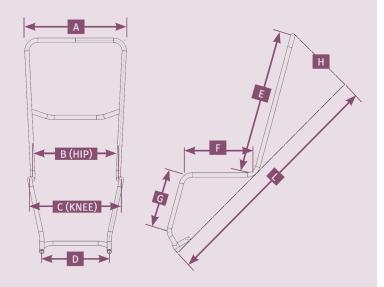

## **TECHNICAL DATA**

The mesh & straps are manufactured from 100% polyester

Do not wash at temperatures above 71°C

Do not dry clean

Do not use bleach of any kind

| Dimensions            | Small  | Medium | Large  | X Large |
|-----------------------|--------|--------|--------|---------|
| A (max width)         | 505mm  | 505mm  | 580mm  | 618mm   |
| В                     | 455mm  | 455mm  | 505mm  | 543mm   |
| С                     | 495mm  | 495mm  | 545mm  | 583mm   |
| D                     | 405mm  | 405mm  | 405mm  | 405mm   |
| E                     | 612mm  | 712mm  | 812mm  | 812mm   |
| F                     | 305mm  | 355mm  | 405mm  | 405mm   |
| G                     | 260mm  | 335mm  | 335mm  | 335mm   |
| <b>H</b> (max height) | 270mm  | 335mm  | 420mm  | 420mm   |
| L (max length)        | 1052mm | 1239mm | 1339mm | 1339mm  |