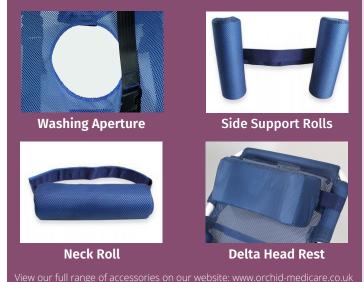

assist carers in every day aspects of providing care









T: 02380 420678

E: info@easycaresystems.co.uk



Our In-Bath Bathing Cradle has been designed for use in the bath to make bathing, washing and providing personal care easy. The cradle is hoist-able for patient transfers into a bath. The bathing cradle will support a patient in a reclined position allowing greater immersion in the water.

The mesh fabric is easily removable and features a polygiene antimicrobial coating. The cradle is manufactured using stainless steel, and a quality finish is guaranteed with the polyester powder coating. Four standard sizes available, but if you have a bespoke requirement - contact us. The In-Bath Support is available separately as part of our accessories range.

### **OPTIONAL ACCESSORIES**





### **Contact Us**

Units 5 and 6 Lower Vicarage Road Southampton Hampshire SO19 7RJ

T: 02380 420678

E: info@easycaresystems.co.uk

## **TECHNICAL DATA**



The mesh & straps are manufactured from 100% polyester

Do not wash at temperatures above 71°C

Do not dry clean

Do not use bleach of any kind

| Dimensions            | Small  | Medium | Large  | X Large |
|-----------------------|--------|--------|--------|---------|
| A (max width)         | 505mm  | 505mm  | 580mm  | 618mm   |
| В                     | 455mm  | 455mm  | 505mm  | 543mm   |
| С                     | 495mm  | 495mm  | 545mm  | 583mm   |
| D                     | 405mm  | 405mm  | 405mm  | 405mm   |
| E                     | 612mm  | 712mm  | 812mm  | 812mm   |
| F                     | 305mm  | 355mm  | 405mm