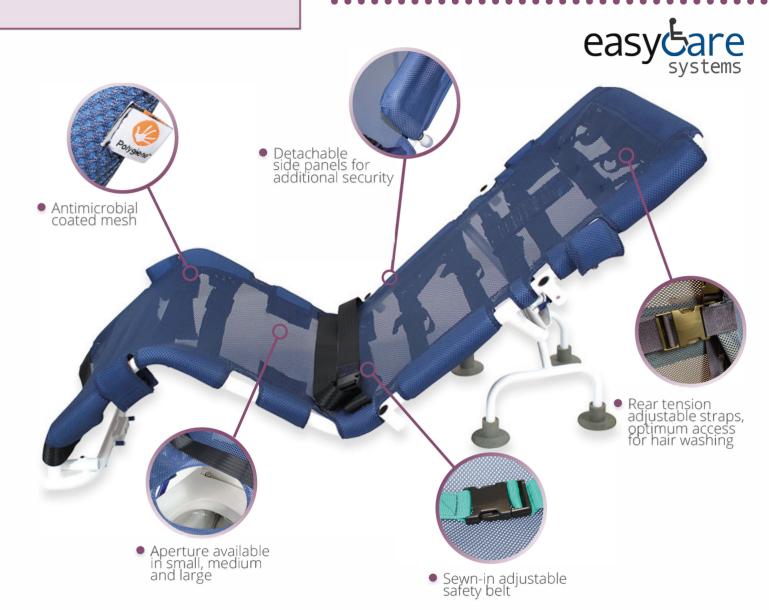

# Designed to support users & assist carers in every day aspects of providing care

T: 02380 420678

E: info@easycaresystems.co.uk

Our In-Bath Bathing Cradle has been designed for use in the bath to make bathing, washing and providing personal care easy. The cradle is hoist-able for patient transfers into a bath. The bathing cradle will support a patient in a reclined position allowing greater immersion in the water.

The mesh fabric is easily removable and features a polygiene antimicrobial coating. The cradle is manufactured using stainless steel, and a quality finish is guaranteed with the polyester powder coating. Four standard sizes available, but if you have a bespoke requirement - contact us. The In-Bath Support is available separately as part of our accessories range.