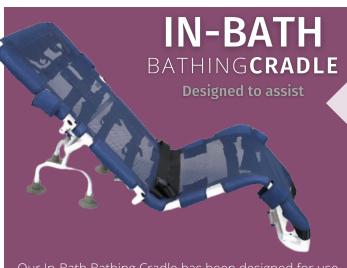

# IN-BATH BATHINGCRADLE

# Designed to support users & assist carers in every day aspects of providing care

T: 02380 420678

E: info@easycaresystems.co.uk

Our In-Bath Bathing Cradle has been designed for use in the bath to make bathing, washing and providing personal care easy. The cradle is hoist-able for patient transfers into a bath. The bathing cradle will support a patient in a reclined position allowing greater immersion in the water.