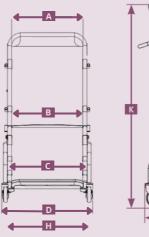

## TECHNICAL DATA

Maximum User Weight 300kg / 47st

The Mesh & Straps are Manufactured From 100% Polyester

Do Not Wash at Temperatures Above 71°C

**Do Not Dry Clean** 

Do Not Use Bleach of Any Kind

| Dimensions                 | Bariatric Tilt-In-Space |
|----------------------------|-------------------------|
| A (back width)             | 695mm                   |
| B (hip)                    | 593mm                   |
| C (knee)                   | 640mm                   |
| D (foot)                   | 659.5mm                 |
| <b>E</b> (back length)     | 812mm                   |
| <b>F</b> (thigh)           | 430mm                   |
| <b>G</b> (calf)            | 480mm                   |
| H (overall width)          | 754mm                   |
| (seat height)              | 639mm                   |
| J (overall length upright) | 1038mm                  |
| K (overall height)         | 1409mm                  |
| Reclined Length            | 1566mm                  |