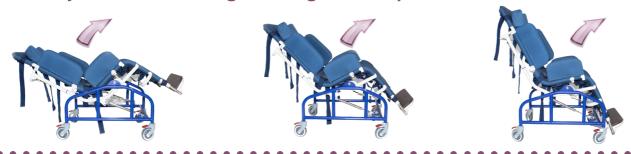

## Easy control reclining action gives the patient maximum comfort

The Bariatric Tilt-in-Space Shower Cradle is a solution designed to streamline personal care and enhance the showering experience for the end user. The tilting function gives the option of an upright or tilted seating position, and the sides of the mesh along the frame are padded to maximise comfort.

Optional accessories available such as a fully adjustable and removeable foot rest, thoracic supports and hip supports. This cradle is available in a bariatric friendly size and the option of either a manual or electronic tilt action, which provides a tilting angle between 75° and 35°. Aperture available, and sits comfortably over our commode facility.