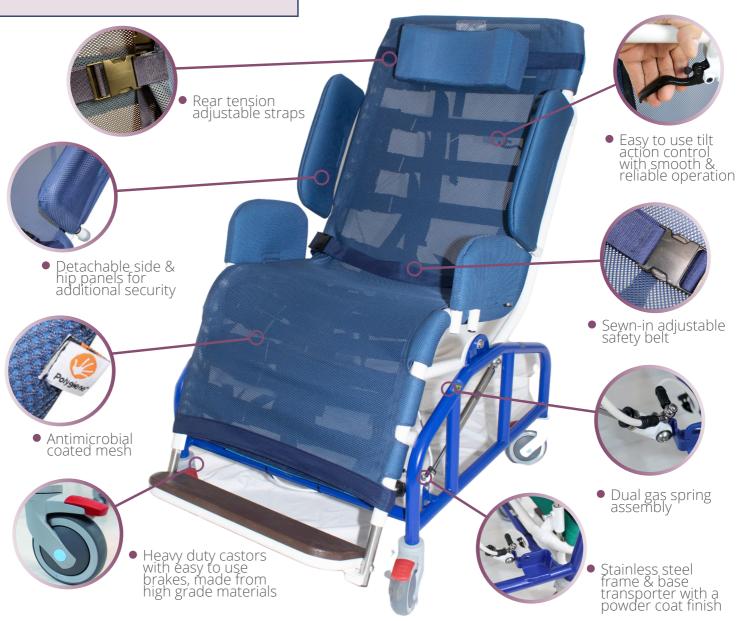

## Easy control reclining action gives the patient maximum comfort

The Bariatric Tilt-in-Space Shower Cradle is a solution designed to streamline personal care and enhance the showering experience for the end user. The tilting function gives the option of an upright or tilted seating position, and the sides of the mesh along the frame are padded to maximise comfort.

Optional accessories available such as a fully adjustable and removeable foot rest, thoracic supports and hip supports. This cradle is available in a bariatric friendly size and the option of either a manual or electronic tilt action, which provides a tilting angle between 75° and 35°. Aperture available, and sits comfortably over our commode facility.

- Frame has an anti-bacterial powder coating finish which does not degrade effectiveness over time
- Castor tested to 100 hours salt spray test
- Upholstery is hard wearing, easy to clean and meets current legislations regarding fire retardant material
- The sides of the mesh along the frame are padded to maximise comfort
- ISO:9001:2015 accreditation; Made in the UK