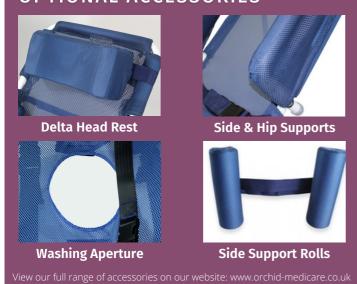

Optional accessories available such as a fully adjustable and removeable foot rest, thoracic supports and hip supports. This cradle is available in a bariatric friendly size and the option of either a manual or electronic tilt action, which provides a tilting angle between 75° and 35°. Aperture available, and sits comfortably over our commode facility.

## **OPTIONAL ACCESSORIES**

**Orchid**Medicare

T: 02380 420678

Contact Us Units 5 and 6 Lower Vicarage Road Southampton Hampshire, SO19 7RJ

E: info@easycaresystems.co.uk