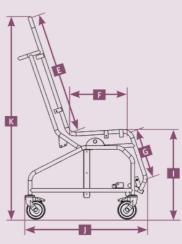

## TECHNICAL DATA

Maximum User Weight 300kg / 47st

The Mesh & Straps are Manufactured From 100% Polyester

Do Not Wash at Temperatures Above 71°C

**Do Not Dry Clean** 

Do Not Use Bleach of Any Kind

| Dimensions                 | Bariatric Tilt-In-Space |
|----------------------------|-------------------------|
| A (back width)             | 695mm                   |
| B (hip)                    | 593mm                   |
| C (knee)                   | 640mm                   |
| D (foot)                   | 659.5mm                 |
| <b>E</b> (back length)     | 812mm                   |
| <b>F</b> (thigh)           | 430mm                   |
| <b>G</b> (calf)            | 480mm                   |
| H (overall width)          | 754mm                   |
| (seat height)              | 639mm                   |
| J (overall length upright) | 1038mm                  |
| K (overall height)         | 1409mm                  |
| Reclined Length            | 1566mm                  |