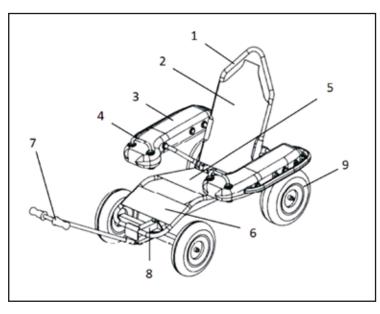

## MAIN PARTS OF THE WHEELCHAIR

- The backrest and foot rest are mesh polyester, which favors:
  - the outflow of water and sand.
  - greater ventilation and comfort of the person sitting.

- 1. Accompanying handle
- 2. Backrest
- 3. Side floater
- 4. User handle
- 5. Seat
- 6. Foot rest
- 7. Traction bar
- 8. Carry structure
- 9. Wheels