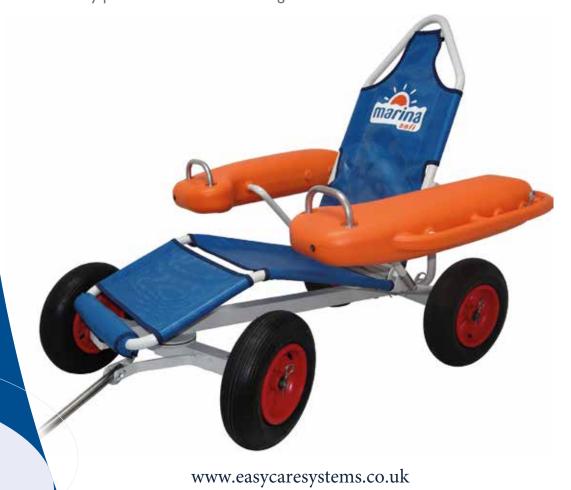

## WHEELCHAIR MARINA-ANFI

- **Great buoyancy and stability:** it has two floating armrests and of wide wheels that allow the displacement on any place (beaches, pools with ramp ...)
- \*Comfortable and easy to use: facilitates the transfer of people with reduced mobility for bathing or resting in a very comfortable.
- **Design and comfort:** made of high strength materials, easy to clean, disassembled and folded quickly for transport or storage.
- **Security:** must be used with the assistance of another person, respecting the safety precautions and current regulations.

## MAIN PARTS OF THE WHEELCHAIR

- The backrest and foot rest are mesh polyester, which favors:
  - the outflow of water and sand.
  - greater ventilation and comfort of the person sitting.

- 1. Accompanying handle
- 2. Backrest
- 3. Side floater
- 4. User handle
- 5. Seat
- 6. Foot rest
- 7. Traction bar
- 8. Carry structure
- 9. Wheels