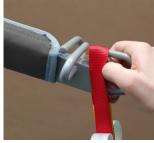

# 5.8.1 Sling Attachment/Detachment

Sling loops should be attached as follows:

- 1. Put the required sling loop onto your finger and thumb and then using the same finger or thumb, pull back the spring locking mechanism on the correct hook on the correct side of the carry bar (Figure 23).
- 2. Slide the sling loop from your finger and thumb over the edge of the hook (Figure 24).
- 3. After positioning the loop below the locking mechanism (Figure 25) release the spring locking mechanism to secure the sling loop (Figure 26).