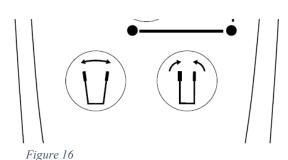

### 5.3 Open / Close Mobile Hoist Legs

The legs of Mackworth Essentials 180 Mobile Hoist are opened/closed using the appropriate buttons on the hand control, see figure 16 for guidance. The legs' motion will be stopped whenever the hand control button is released. The legs can be opened to enable access around arm chairs or wheel chairs. When relocating the Mobile Hoist, manoeuvring through narrow doorways and/or passages, the Mobile Hoist legs should be in the closed position.