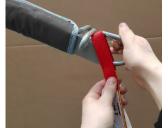

# 5.8.1 Sling Attachment/Detachment

Sling loops should be attached as follows:

- 1. Put the required sling loop onto your finger and thumb and then using the same finger or thumb, pull back the spring locking mechanism on the correct hook on the correct side of the carry bar (Figure 23).
- 2. Slide the sling loop from your finger and thumb over the edge of the hook (Figure 24).
- 3. After positioning the loop below the locking mechanism (Figure 25) release the spring locking mechanism to secure the sling loop (Figure 26).

Figure 23

Figure 24

Figure 25

Figure 26

To remove the sling, simply reverse the process – pull back on the spring locking mechanism, lift the loop out of the hook and release the locking mechanism.

Figure 27