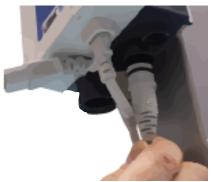

Figure 7

- B. Connect the leg spreading actuator cable connector to the third port (marked No. 2 in Fig. 8)
- C. Connect the handset connector to the large port on the left side of the control box. A locator pin on the plug ensures correct orientation of the connector (as shown in Fig. 9).

Figure 8

D. Connect the mains cable/power cord to the control box (as shown in Fig. 10).

Figure 9

Ensure that all cables are located and secure before operating the Mobile Hoist

Figure 10