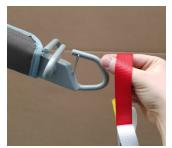

# 5.8.1 Sling Attachment/Detachment

Sling loops should be attached as follows:

- 1. Put the required sling loop onto your finger and thumb and then using the same finger or thumb, pull back the spring locking mechanism on the correct hook on the correct side of the carry bar (Figure 23).
- 2. Slide the sling loop from your finger and thumb over the edge of the hook (Figure 24).
- 3. After positioning the loop below the locking mechanism (Figure 25) release the spring locking mechanism to secure the sling loop (Figure 26).