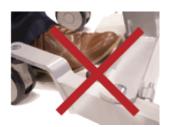

## 5.1 Manoeuvring the Hoist

- A. To move the Hoist forward, hold onto the handle bar and push forward.
- B. Do not stand on the leg actuator, or use the leg actuator to push the Hoist (Fig. 11 and 12).
- C. When turning the Hoist, use both hands on the handle. Alternatively, it is possible to rotate the Hoist by applying the brake to a single rear castor and rotating the Hoist about the braked castor. This movement should be performed with a smooth, slow action to avoid swinging the patient unnecessarily.
- D. The Mackworth Essentials 180 Mobile Hoist has two rear castors with brakes.
- E. The rear castors can be braked for rotation (by applying a single brake), lateral movement, and parking. To apply the brake, press the brake pedal down with your foot (as shown in Fig. 13). To release the brake, press the raised pedal towards the wheel (as shown in Fig. 14).
- F. During lifting, the rear castors should remain locked to ensure that the Hoist will not move.