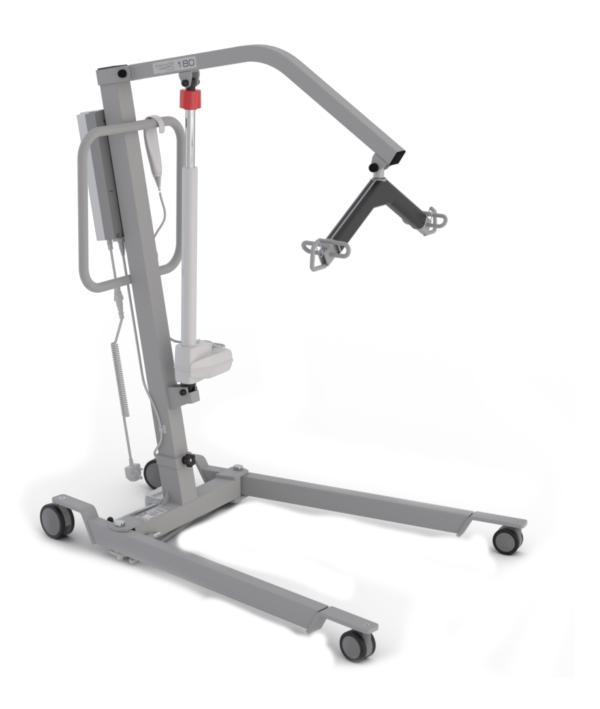

# 2.0 COMPONENTS / KEY PARTS

Please see below to familiarise yourself with the components of the Mackworth Essentials 180 Mobile Hoist. The image below show the contents of the Hoist. If you have not received all the components contact Prism Medical UK dealer immediately – contact details are provided on the last page of this manual.