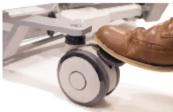

## 5.1 Manoeuvring the Hoist

- A. To move the Hoist forward, hold onto the handle bar and push forward.
- B. Do not stand on the leg actuator, or use the leg actuator to push the Hoist (Fig. 11 and 12).
- C. When turning the Hoist, use both hands on the handle. Alternatively, it is possible to rotate the Hoist by applying the brake to a single rear castor and rotating the Hoist about the braked castor. This movement should be performed with a smooth, slow action to avoid swinging the patient unnecessarily.
- D. The Mackworth Essentials 180 Mobile Hoist has two rear castors with brakes.
- E. The rear castors can be braked for rotation (by applying a single brake), lateral movement, and parking. To apply the brake, press the brake pedal down with your foot (as shown in Fig. 13). To release the brake, press the raised pedal towards the wheel (as shown in Fig. 14).
- F. During lifting, the rear castors should remain locked to ensure that the Hoist will not move.