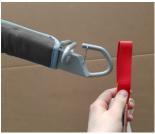

Figure 23

Figure 24

Figure 25

Figure 26

To remove the sling, simply reverse the process – pull back on the spring locking mechanism, lift the loop out of the hook and release the locking mechanism.

Figure 27

Figure 28

Figure 29

The same process of attaching and detaching the Sling is relevant for the QRS (Quick Release System) Carry Bar.