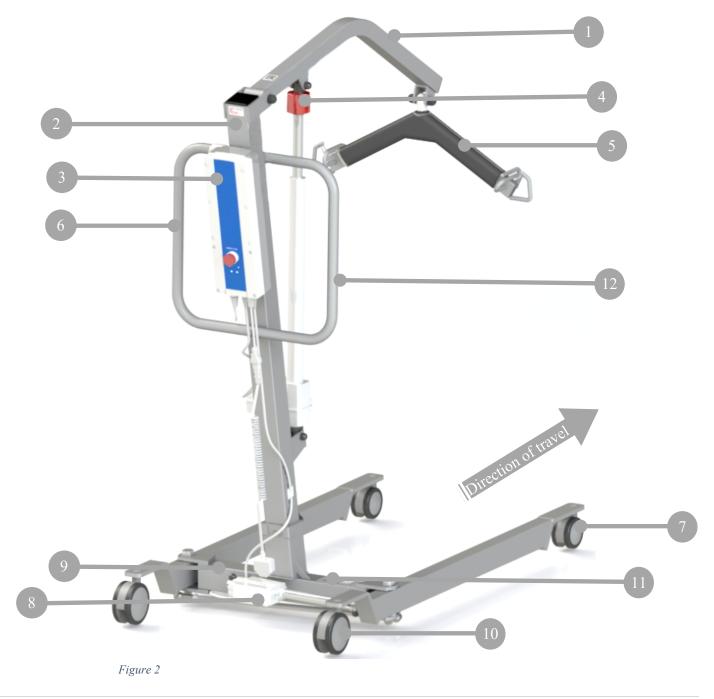

# 2.0 COMPONENTS / KEY PARTS

Please see below to familiarise yourself with the components of the Mackworth Essentials 180 Mobile Hoist. The image below show the contents of the Hoist. If you have not received all the components contact Prism Medical UK dealer immediately – contact details are provided on the last page of this manual.

| Item | Description                        | Item            | Description   |
|------|------------------------------------|-----------------|---------------|
| 1    | Boom                               | 6               | Handle        |
| 2    | Mast                               | 7 Front Castors |               |
| 3    | Control Box & Battery              | 8               | Leg Actuator  |
| 4    | Manual Emergency lower             | 9               | Base          |
| 5    | Carry Bar /Carry Bar cover         | 10 Rear Castors |               |
| 11   | Serial Number/ Product Information | 12              | Lift Actuator |