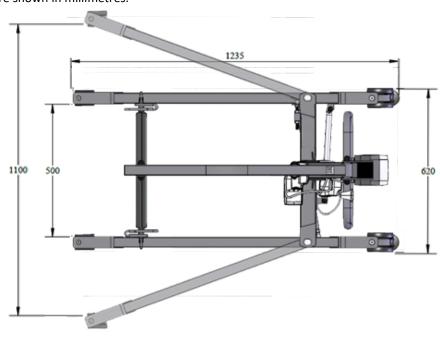

hanism as described in step 1 (Attach).
- 2. Rotate the Carry Bar to a sideways position and remove from the hook.







# 6.2 Attaching/detaching the Battery

The attachment and detachment of the Battery can be completed safely by following the following procedure:

# <u>Attach</u>

- 1. Grab Hold of the Battery from the top position as shown in figure 35 and place your fingers onto the latch.
- 2. Press the latch to release the Battery and lift the Battery from its fixing. (Figure 36)

# <u>Detach</u>

1. Place the Battery into the fixing location and push it forward into placement, the Battery will "click" into place.







Figure 36



Figure 37





# 7.0 TECHNICAL SPECIFICATION

# 7.1 Mackworth Essentials 180 Mobile Hoist Dimensions

All dimensions below are shown in millimetres.



Figure 38



Figure 39





# 7.2 Specifications

| Dimensions                  |                |  |
|-----------------------------|----------------|--|
| Turning Circle              | 1010mm         |  |
| Overall height              | 2010mm         |  |
| Overall Width               | 625mm          |  |
| Ground clearance            | 15mm           |  |
| Front and Rear Casters Size | 75mm and 100mm |  |

#### Table 5

| Weights:                |         |  |
|-------------------------|---------|--|
| Safe Working Load (SWL) | 180 kg  |  |
| Full product            | 40 kg   |  |
| Base Assembly           | 18.5 kg |  |
| Mast & Boom Assembly    | 21.5 kg |  |

#### Table 6

| Operational Forces         |         |  |
|----------------------------|---------|--|
| Moving force (with