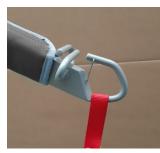

# 5.8.1 Sling Attachment/Detachment

Sling loops should be attached as follows:

- 1. Put the required sling loop onto your finger and thumb and then using the same finger or thumb, pull back the spring locking mechanism on the correct hook on the correct side of the carry bar (Figure 23).
- 2. Slide the sling loop from your finger and thumb over the edge of the hook (Figure 24).
- 3. After positioning the loop below the locking mechanism (Figure 25) release the spring locking mechanism to secure the sling loop (Figure 26).