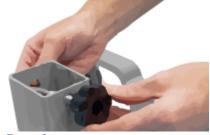

# 3.3 Hoist Assembly

A. Carefully open the box and remove all loose parts and excess packaging from the box.

2 person lift recommended for the following points.

Figure 3

- B. Carefully holding onto the handle and boom, lift the Hoist components out of the box. Place carefully onto the floor.
- C. With one person lifting up from the front castors and one person lifting up from the rear castors, raise the base from the box and place the Hoist base on a flat surface and ensure the rear braked castors are locked.
- D. Remove the Star Handle and bolt from the top of the base (as shown in Fig. 3).