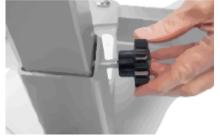

Figure 4

Please ensure both hands are on the handles when lifting the mast into position, possible risk of finger trap.

Figure 5

Ensure the mast is fully seated into the base and the Star Handle is in position and tight before using the Hoist.