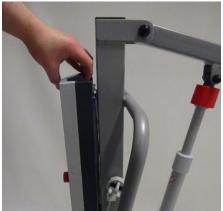

# 5.8 Slings

The Mackworth Essentials 180 is designed to be used in combination with a Sling to perform its intended use. The sections below include the correct and safe manor of attaching/detaching the Slings as well as a list of approved slings for use.

# 5.8.1 Sling Attachment/Detachment

Sling loops should be attached as follows:

- 1. Put the required sling loop onto your finger and thumb and then using the same finger or thumb, pull back the spring locking mechanism on the correct hook on the correct side of the carry bar (Figure 23).
- 2. Slide the sling loop from your finger and thumb over the edge of the hook (Figure 24).
- 3. After positioning the loop below the locking mechanism (Figure 25) release the spring locking mechanism to secure the sling loop (Figure 26).