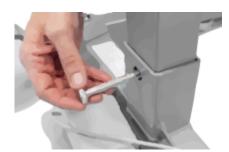

# 3.3 Hoist Assembly

A. Carefully open the box and remove all loose parts and excess packaging from the box.

2 person lift recommended for the following points.

Figure 3

- B. Carefully holding onto the handle and boom, lift the Hoist components out of the box. Place carefully onto the floor.
- C. With one person lifting up from the front castors and one person lifting up from the rear castors, raise the base from the box and place the Hoist base on a flat surface and ensure the rear braked castors are locked.
- D. Remove the Star Handle and bolt from the top of the base (as shown in Fig. 3).