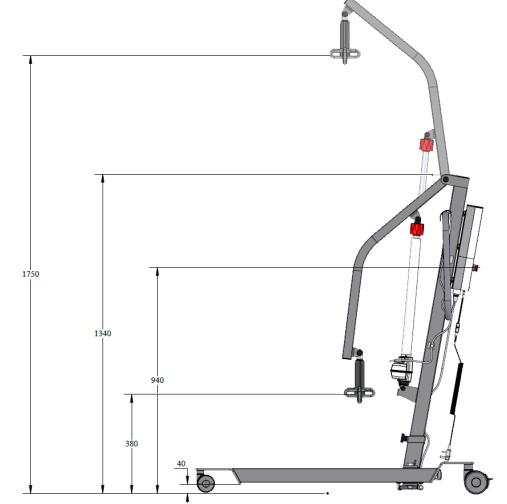

| 7.0  | Technical Specification                          | 24 |
|------|--------------------------------------------------|----|
| 7.1  | Mackworth Essentials 180 Mobile Hoist Dimensions | 24 |
| 7.2  | Specifications                                   | 25 |
| 7.3  | Electrical Specifications                        | 25 |
| 7.4  | Standards Applied                                | 25 |
| 8.0  | Environmental - Storage and Operating Conditions | 26 |
| 8.1  | Normal Operating Conditions                      | 26 |
| 8.2  | Shipping and Storage Conditions                  | 26 |
| 9.0  | Disposal                                         | 26 |
| 10.0 | Fault Finding                                    | 27 |
| 11.0 | General Inspection, Maintanance and Cleaning     | 28 |
| 11.  | 1 Service                                        | 28 |
| 11.  | 2 Inspection                                     | 29 |
| 11.  | 3 Cleaning                                       | 30 |
| 1    | 1.3.1 General cleaning                           | 30 |
| 1    | 1.3.2 Disinfecting (if necessary)                | 30 |
| 12.0 | Warranty                                         | 32 |
| 13.0 | Service Record History                           | 32 |