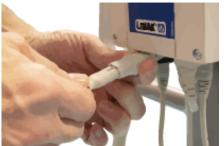

Figure 7

- B. Connect the leg spreading actuator cable connector to the third port (marked No. 2 in Fig. 8)
- C. Connect the handset connector to the large port on the left side of the control box. A locator pin on the plug ensures correct orientation of the connector (as shown in Fig. 9).

Figure 8

D. Connect the mains cable/power cord to the control box (as shown in Fig. 10).

Figure 9

Ensure that all cables are located and secure before operating the Mobile Hoist

Figure 10