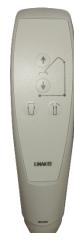

# 5.6 Handset Operations

The Hand Controls has 4 functions: Up and Down, this will raise and lower the Mobile Hoist, and Legs Open and Legs Close, these functions will open and close the legs.

Press down on each symbol to operate the desired function. It is not possible to use two functions at the same time. Once the Mobile Hoist has reached the extent of its travel in a given direction, the actuator will automatically stop, allowing you to then choose the opposite direction.