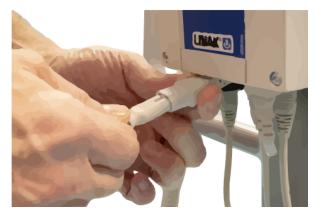

# 3.4 Electrical Connections

Connect all the cables to the control box as shown in the pictures opposite.

A. Connect the lift actuator cable connector to the second port (marked No. 1) from the left side of the control box (as shown in Fig. 7).

Figure 7

- B. Connect the leg spreading actuator cable connector to the third port (marked No. 2 in Fig. 8)
- C. Connect the handset connector to the large port on the left side of the control box. A locator pin on the plug ensures correct orientation of the connector (as shown in Fig. 9).

Figure 8

D. Connect the mains cable/power cord to the control box (as shown in Fig. 10).

Figure 9

Ensure that all cables are located and secure before operating the Mobile Hoist

Figure 10