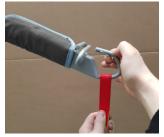

# 5.8.1 Sling Attachment/Detachment

Sling loops should be attached as follows:

- 1. Put the required sling loop onto your finger and thumb and then using the same finger or thumb, pull back the spring locking mechanism on the correct hook on the correct side of the carry bar (Figure 23).
- 2. Slide the sling loop from your finger and thumb over the edge of the hook (Figure 24).
- 3. After positioning the loop below the locking mechanism (Figure 25) release the spring locking mechanism to secure the sling loop (Figure 26).

Figure 23

Figure 24

Figure 25

Figure 26

To remove the sling, simply reverse the process – pull back on the spring locking mechanism, lift the loop out of the hook and release the locking mechanism.

Figure 27