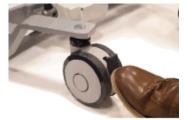

## 5.1 Manoeuvring the Hoist

- A. To move the Hoist forward, hold onto the handle bar and push forward.
- B. Do not stand on the leg actuator, or use the leg actuator to push the Hoist (Fig. 11 and 12).
- C. When turning the Hoist, use both hands on the handle. Alternatively, it is possible to rotate the Hoist by applying the brake to a single rear castor and rotating the Hoist about the braked castor. This movement should be performed with a smooth, slow action to avoid swinging the patient unnecessarily.
- D. The Mackworth Essentials 180 Mobile Hoist has two rear castors with brakes.
- E. The rear castors can be braked for rotation (by applying a single brake), lateral movement, and parking. To apply the brake, press the brake pedal down with your foot (as shown in Fig. 13). To release the brake, press the raised pedal towards the wheel (as shown in Fig. 14).
- F. During lifting, the rear castors should remain locked to ensure that the Hoist will not move.