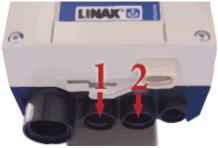

# 3.4 Electrical Connections

Connect all the cables to the control box as shown in the pictures opposite.

A. Connect the lift actuator cable connector to the second port (marked No. 1) from the left side of the control box (as shown in Fig. 7).

Figure 7

- B. Connect the leg spreading actuator cable connector to the third port (marked No. 2 in Fig. 8)
- C. Connect the handset connector to the large port on the left side of the control box. A locator pin on the plug ensures correct orientation of the connector (as shown in Fig. 9).