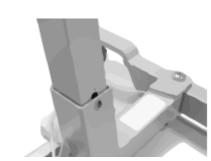

Figure 4

Please ensure both hands are on the handles when lifting the mast into position, possible risk of finger trap.

Figure 5

Ensure the mast is fully seated into the base and the Star Handle is in position and tight before using the Hoist.