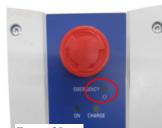

## 5.4 Emergency Stop Button

The Mackworth Essentials 180 Mobile Hoist is fitted with an Emergency Stop button.

Push the Emergency Stop button (as shown in Fig. 17) to cut all power to the Mobile Hoist.

To resume power, release the emergency stop button by turning in a clockwise direction. (Indicated by arrows on the Emergency Stop button as shown in Fig. 18)