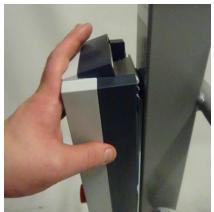

# 5.8 Slings

The Mackworth Essentials 180 is designed to be used in combination with a Sling to perform its intended use. The sections below include the correct and safe manor of attaching/detaching the Slings as well as a list of approved slings for use.

# 5.8.1 Sling Attachment/Detachment

Sling loops should be attached as follows:

- 1. Put the required sling loop onto your finger and thumb and then using the same finger or thumb, pull back the spring locking mechanism on the correct hook on the correct side of the carry bar (Figure 23).
- 2. Slide the sling loop from your finger and thumb over the edge of the hook (Figure 24).
- 3. After positioning the loop below the locking mechanism (Figure 25) release the spring locking mechanism to secure the sling loop (Figure 26).