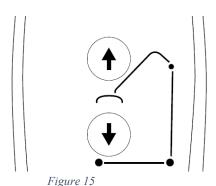

## 5.4 Emergency Stop Button

The Mackworth Essentials 180 Mobile Hoist is fitted with an Emergency Stop button.

Push the Emergency Stop button (as shown in Fig. 17) to cut all power to the Mobile Hoist.

To resume power, release the emergency stop button by turning in a clockwise direction. (Indicated by arrows on the Emergency Stop button as shown in Fig. 18)