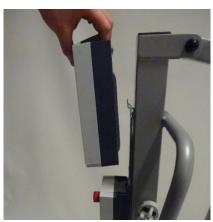

# 5.8 Slings

The Mackworth Essentials 180 is designed to be used in combination with a Sling to perform its intended use. The sections below include the correct and safe manor of attaching/detaching the Slings as well as a list of approved slings for use.

# 5.8.1 Sling Attachment/Detachment

Sling loops should be attached as follows:

- 1. Put the required sling loop onto your finger and thumb and then using the same finger or thumb, pull back the spring locking mechanism on the correct hook on the correct side of the carry bar (Figure 23).
- 2. Slide the sling loop from your finger and thumb over the edge of the hook (Figure 24).
- 3. After positioning the loop below the locking mechanism (Figure 25) release the spring locking mechanism to secure the sling loop (Figure 26).