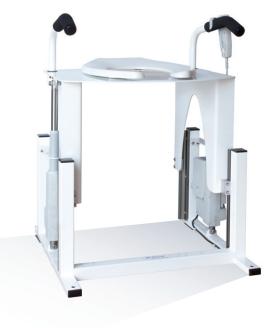

#### Lift Seat Vertica

**Lift Seat Vertica** (SWL 23ST/145KGS)

Lift Seat Vertica Plus (SWL 32ST/205KGS)

VERTICAL UP AND DOWN MOVEMENT

#### Lift Seat Vertica

The maximum height of all our products are fully adjustable with our levelling feet