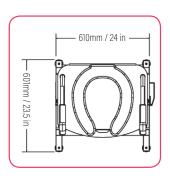

ns

Simple two button hand control - elongated toilet opening

Can be used bedside with our drop-in commode bucket

Works over Geberit<sup>1</sup> and Clos-o-Mat<sup>2</sup> wash dry toilets (all LIFT SEATs work over Geberit and the LIFT SEAT HOME PLUS and VERTICA work over Clos-o-Mat)

Raises and lowers smoothly - Safe simple and easy to use



## The Lift Seat Range of Powered Toilet Lifts



#### Lift Seat Home

**Lift Seat Home** (SWL 23ST/145KGS)

**Lift Seat Home Plus** (SWL 32ST/205KGS)

NATURAL SIT-TO-STAND MOVEMENT



#### Lift Seat Vertica

**Lift Seat Vertica** (SWL 23ST/145KGS)

Lift Seat Vertica Plus (SWL 32ST/205KGS)

VERTICAL UP AND DOWN MOVEMENT



#### **Dimensions**

#### Lift Seat Home

# 510mm / 20 in 674mm / 26.5 in

#### Lift Seat Home Plus



#### Lift Seat Vertica









The maximum height of all our products are fully adjustable with our levelling feet

#### **Contact Us**

Units 5 and 6 Lower Vicarage Road Southampton Hampshire

SO19 7RJ

T: 02380 420678

E: info@easycaresystems.co.uk



Special Products and Service