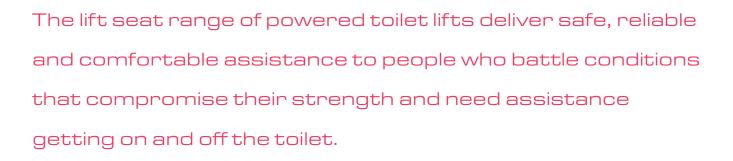

### Lift Seat Powered Sit-To-Stand and Vertical Toilet Lifts

- Lowers you from a standing position
- · Raises you back up from a sitting position

2380 420678

- Safely use the toilet on your own
- An easy-to-use, two-button controller
- Operate over your own toilet
- · Reduces the risk of falls & injuries









#### Our range of powered toilet lifts cater for all range of disabilities and have the following key features:

Works over any toilet and guaranteed\* to fit your toilet space (\*lift seat home swl 23st)

Standard and bariatric models all fully height adjustable

No installation, ground fixing or assembly required

Rechargeable battery and mains power options

Simple two button hand control - elongated toilet opening

Can be used bedside with our drop-in commode bucket

Works over Geberit<sup>1</sup> and Clos-o-Mat<sup>2</sup> wash dry toilets (all LIFT SEATs work over Geberit and the LIFT SEAT HOME PLUS and VERTICA work over Clos-o-Mat)

Raises and lowers smoothly - Safe simple and easy to use



## The Lift Seat Range of Powered Toilet Lifts



#### Lift Seat Home

**Lift Seat H