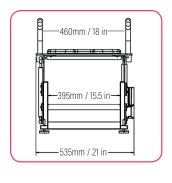

#### Lift Seat Vertica

The maximum height of all our products are fully adjustable with our levelling feet