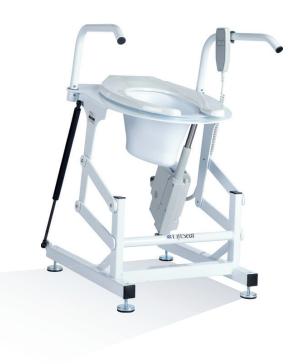

#### Lift Seat Home

**Lift Seat Home** (SWL 23ST/145KGS)

**Lift Seat Home Plus** (SWL 32ST/205KGS)

NATURAL SIT-TO-STAND MOVEMENT

#### Lift Seat Home