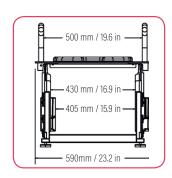

#### Lift Seat Vertica

The maximum height of all our products are fully adjustable with our levelling feet