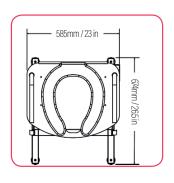

tery and mains power options

Simple two button hand control - elongated toilet opening

Can be used bedside with our drop-in commode bucket

Works over Geberit<sup>1</sup> and Clos-o-Mat<sup>2</sup> wash dry toilets (all LIFT SEATs work over Geberit and the LIFT SEAT HOME PLUS and VERTICA work over Clos-o-Mat)

Raises and lowers smoothly - Safe simple and easy to use



## The Lift Seat Range of Powered Toilet Lifts



#### Lift Seat Home

**Lift Seat Home** (SWL 23ST/145KGS)

**Lift Seat Home Plus** (SWL 32ST/205KGS)

NATURAL SIT-TO-STAND MOVEMENT



#### Lift Seat Vertica

**Lift Seat Vertica** (SWL 23ST/145KGS)

Lift Seat Vertica Plus (SWL 32ST/205KGS)

VERTICAL UP AND DOWN MOVEMENT



#### **Dimensions**

#### Lift Seat Home

# 510mm / 20 in 674mm / 26.5 in

#### Lift Seat Home Plus



#### Lift Seat Vertica









The maximum height of all our products are fully adjustable with our levelling feet

#### **Contact Us**

Units 5 and 6 Lower Vicarage Road Southampton Hampshire

SO19 7RJ

T: 02380 420678

E: info@easycaresystems.co.uk



Special Products and Service