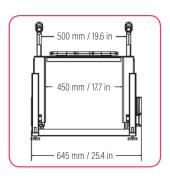

#### **Dimensions**

#### Lift Seat Vertica

The maximum height of all our products are fully adjustable with our levelling feet