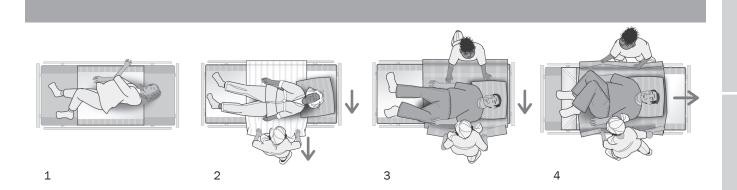

#### Hee

A SatinSheet can be very beneficial where the user is able to turn him/herself but needs to reduce friction. Using SatinSheet the user can turn him/herself without sliding down in the bed, even if the head end is raised (see Illustration 1).

If the user needs help to turn, SatinSheet can be beneficial when used with a draw sheet (Illustration 2). A SatinSheet 4Direction (IM4115S) can be used to help move the user up and down in the bed and from one side to the other (Illustrations 3+4).

Turning is achieved by grasping the sheet at the user's hips and shoulders. To achieve a better ergonomic grip, the carer should grasp as much fabric as possible.

Always work with flat wrists and weight transference. Turning with SatinSheet can also be done by two carers. The carers work together. One carer helps pull on DrawSheet while the other carer pulls down on the mattress at the level of the user's hips and shoulders, pushing gently.

Turn the user (see Illustration 2). To lock the glide system after turning: Fold the excess material from DrawSheet under the mattress on both sides of the bed.

Before locking the glide system under the mattress, any unevenness/creases should be smoothed to avoid decubitus. The carers pull simultaneously and diagonally from both sides.