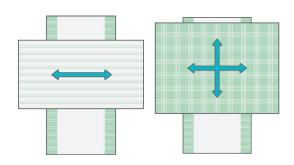

# Positioning different sizes of SatinSheet BaseSheet 2Direction on a mattress

Positioning different sizes of SatinSheet DrawSheet placed correct on top of SatinSheet 2Direction

www.easy care systems.co.uk

Non sterile

Do not dryclean

Medical device

Read the user manual

The product can be scrapped according to national regulations

Article number

SatinSheet is a BaseSheet that reduces friction when turning and positioning users in bed and makes work easier for the carer. SatinSheet is positioned in the bed like an ordinary sheet and can be combined with DrawSheets or SatinSheet 4Direction. The SatinSheet range comprises different models

# Positioning

Position SatinSheet with the low-friction material uppermost in the middle of the bed (see Illustrations).

All SatinSheet models have a "this side up" label, to help ensure that the correct side faces upwards in the bed.