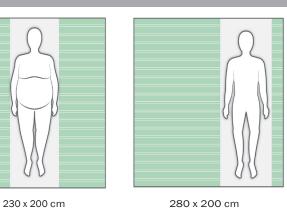

# Positioning different sizes of SatinSheet BaseSheet 2Direction on a mattress

Positioning different sizes of SatinSheet DrawSheet placed correct on top of SatinSheet 2Direction

www.easy care systems.co.uk