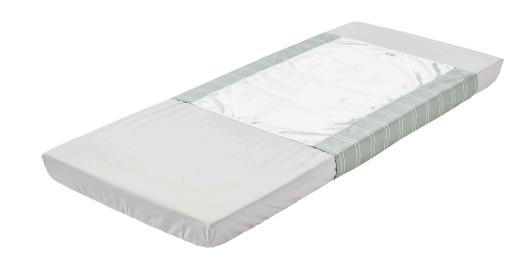

# Positioning different sizes of SatinSheet BaseSheet 2Direction on a mattress

Positioning different sizes of SatinSheet DrawSheet placed correct on top of SatinSheet 2Direction

www.easy care systems.co.uk

# Positioning

Position SatinSheet with the low-friction material uppermost in the middle of the bed (see Illustrations).

All SatinSheet models have a "this side up" label, to help ensure that the correct side faces upwards in the bed.