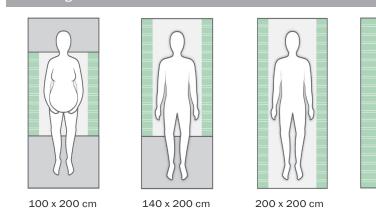

# Positioning different sizes of SatinSheet BaseSheet 2Direction on a mattress

Positioning different sizes of SatinSheet DrawSheet placed correct on top of SatinSheet 2Direction

www.easy care systems.co.uk