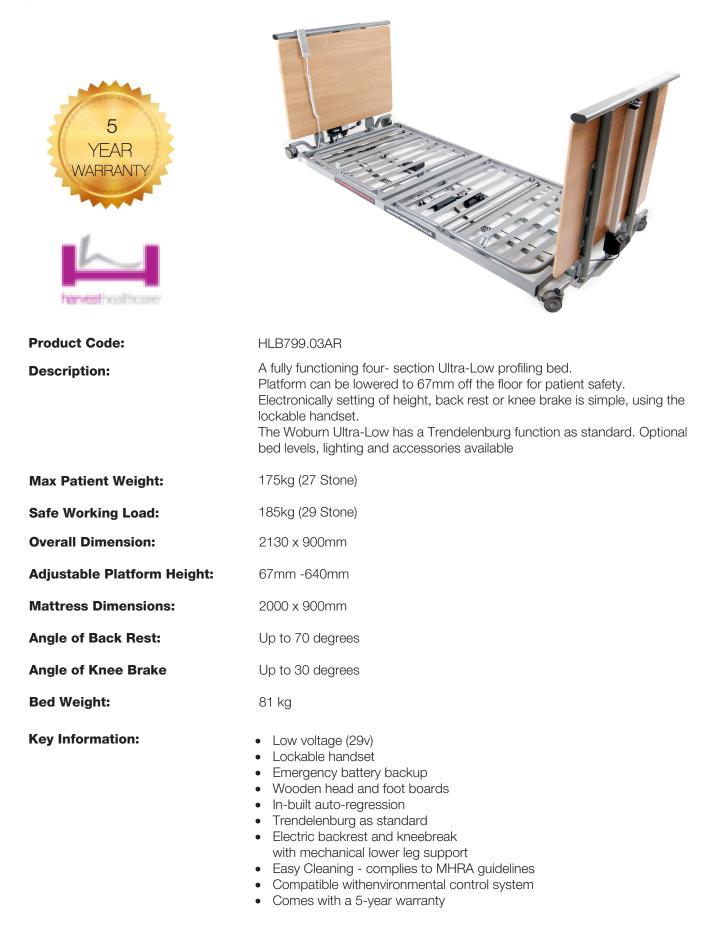

## WOBURN ULTRA-LOW BED WITH AUTO REGRESSION

The latest version of our Ultra Low profiling bed has a faster build time and increased platform connection security. The platform is connected to the lift systems by simple, robust pull pins that can be operated by hand and click securely into place. These are in place on delivery.

The actuator cable guide roller has changed to allow the faster build. The cable roller arrives fitted to actuator cable and only needs a pin pushing through the frame and locking with a clip.

Lift systems are released by the pull pin. All connectors in place on delivery