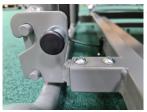

The actuator cable guide roller has changed to allow the faster build. The cable roller arrives fitted to actuator cable and only needs a pin pushing through the frame and locking with a clip.

Lift systems are released by the pull pin. All connectors in place on delivery

Cable roller arrives fitted to actuator cable and only needs a pin pushing through the frame and locking with a clip.

Special Products and Service