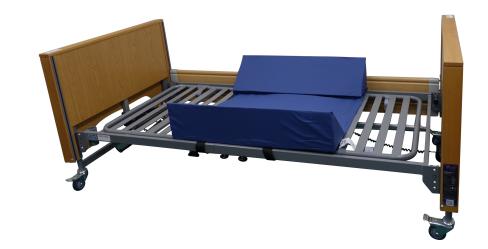

## **SAFETY WEDGE**

Product Code: HCS096: Safety Wedges with Double Duty Hook and Loop

Base Sheet

HCS096B: Safety Wedges 900x900mm with Hook and Loop

Loop

**Description:** 

• The Safety Bed Wedges provide a safe, firm, sloping barrier to keep the user comfortably positioned whilst in bed.

 The wedges are connected to a waterproof base sheet meaning the product is easy to fit and will be secure once fitted onto the bed.

**Cleaning and Care:** 

The cover is removable and machine washable, for better infection control. Pre wash cold 10 minutes