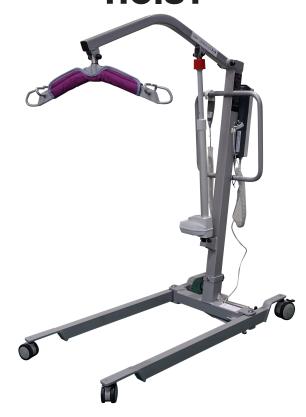

## OLYMPIC 180 HOIST

**Product Code:** 

HLA034

**Description:** 

- The Olympic 180 Hoist benefits from the rigorous ergonomic design procedures and quality checks.
- It has been constructed from high quality powder coated steel that will provide years of reliable service.
- The hoist boasts an impressive 180kg lifting capacity, powered leg opening and market leading Linak® actuators and motors.

Safe Working Load: 180kg (28 Stone)

**Lifting Range:** 1755mm

**Product Length:** 1265mm

**Product Height:** 1335mm/2010mm (highest position/lowest position)

**Leg Inside Width:** 490mm/1075mm (closed/open)

Castor Size: 75mm/100mm (Front/Rear)

**Carrier Bar Type** 3 Hooked safety attachments for loop slings

**Key Features:** 

- · Cost effective solution without compromising on quality
- Robust powder coated steel frame
- Linak control system
- Electric leg opening as standard
- Red emergency lowering screw
- Easy to position with 4 large swivel castors and ergonomic handle
- Tool free assembly
- Single person installation
- Can lift a patient from the floor