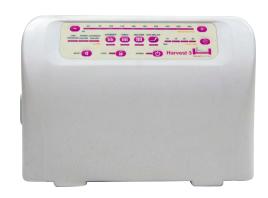

# HARVEST 3 PUMP

Product Code: HPU3

**Description:** 

- Harvest 3 is our high-end digital pump, ideal for use in all settings including acute
- Caters for bariatric products and more complicated clinical needs
- · Easy to use
- L.E.D display, lock out and static mode
- Maxi-firm mode and four cycle times
- Visual and audible alarms for low pressure and power failure
- Very high capacity, fitting all of our active mattresses including our bariatric range

**Dimensions:** 340 x 125 x 220mm

Weight: 3.5kg

Electrical Safety Standards: EN 60601-1: 2006 and A11:2011

Voltage: 230V 50Hz
Pressure Range: 20-65 mmHg

**Variable Cycle Time:** 10 / 15 / 20 / 25 minutes

**Fuse:** T1A 250v