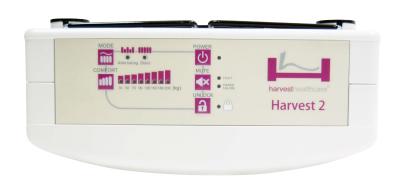

# HARVEST 2 PUMP

Product Code: HPU2

**Description:** 

- Harvest 2 is our digital pump, ideal for use in community and care home settings
- Easy to use
- Power failure alarm, L.E.D display, lock out and static mode
- Visual and audible alarms for safety
- Fits with all our active overlays and replacement mattresses

**Dimensions:** 130 x 140 x 270mm

Weight: 1.7kg

Electrical Safety Standards: EN 60601-1: 2006 and A11:2011

**Voltage:** 230V 50Hz

**Pressure Range:** 30-80 mmHg

Variable Cycle Time: 10 minutes

**Fuse:** T1A 250v