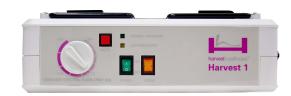

## HARVEST 1 PUMP

**Description:** 

Product Code: HPU1

 Harvest 1 is our manually operated pump, ideal for use in community and care home settings

• Simple interface with a dial

• Easy to connect and disconnect and is lightweight, creating ease of use for the carer

• Has both visual and audible alarms for safety

 Fits with the Kensington overlay, Sandringham Replacement mattress Hampton Replacement mattress and Prime Comfort Active Mattress

**Dimensions:** 90 x 150 x 290mm

Weight: 1.7kg

Electrical Safety Standards: EN 60601-1: 2006 and A11:2011

Voltage: 230V 50Hz

Pressure Range: 30-80 mmHg

Variable Cycle Time: 10 minutes

Fuse: T1A 250v