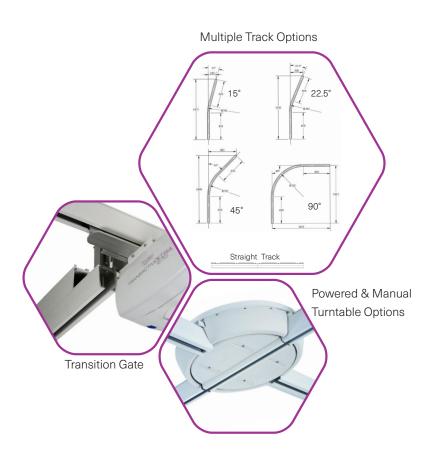

## INSTALLATION SOLUTIONS

TRACKS AND ACCESSORIES

The Transactive Xtra is manufactured in the UK and has been tested to ISO 10535