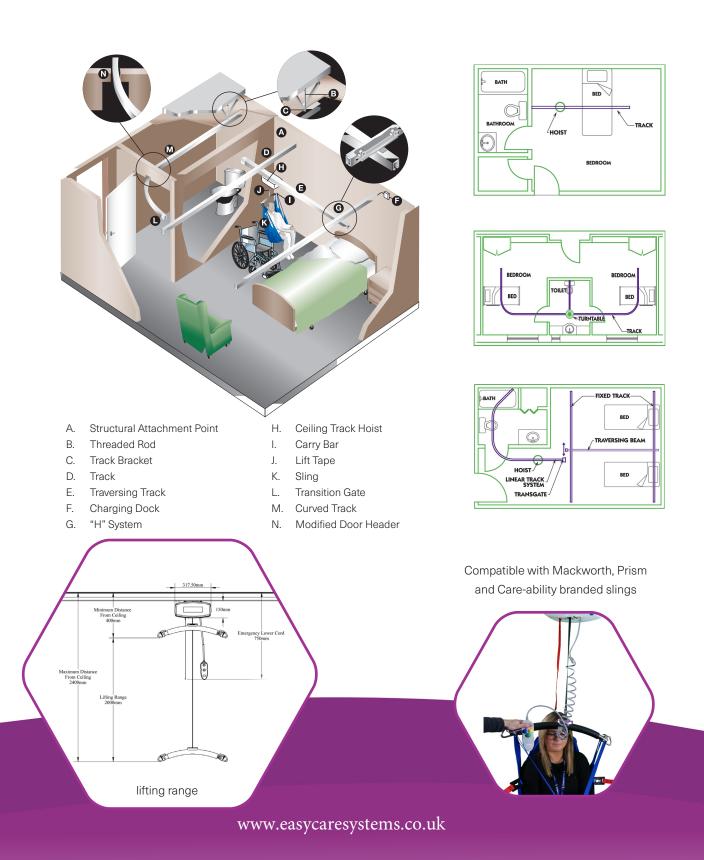

## INSTALLATION SOLUTIONS

TRACKS AND ACCESSORIES

The Transactive Xtra is manufactured in the UK and has been tested to ISO 10535

## TRANSACTIVE XTRA SPECIFICATIONS

Max. Safe Working Load: 130kg, 160kg, 200kg, 270kg

Fire Retardant ABS Housing

Charging Time: 8 Hours Max.

Unit Weight: Manual - 9.7kg Driven - 10.4kg

Lifting Range: 2000mm

Lifting Speed: Loaded - 30mm/s Unloaded - 56mm/s

SLA Batteries: 2 x 12V, 5Ah

Hoist Protection: IP21 Handset Protection: IP67

Warranty: 36 months (Excluding Batteries)

Easy Care Systems Ltd. Units 5 and 6 Lower Vicarage Road Southampton Hampshire SO19 7RJ T: 02380 420678 E: info@easycaresystems.co.uk