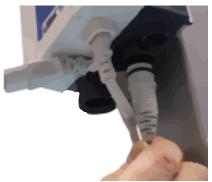

#### 3.4 Electrical Connections

Connect all the cables to the control box as shown in the pictures opposite.

A. Connect the lift actuator cable connector to the second port (marked No. 1) from the left side of the control box (as shown in Fig. 7).

Figure 7

- B. Connect the leg spreading actuator cable connector to the third port (marked No. 2 in Fig. 8)
- C. Connect the handset connector to the large port on the left side of the control box. A locator pin on the plug ensures correct orientation of the connector (as shown in Fig. 9).

Figure 8

D. Connect the mains cable/power cord to the control box (as shown in Fig. 10).

Figure 9

Ensure that all cables are located and secure before operating the Mobile Hoist

Figure 10