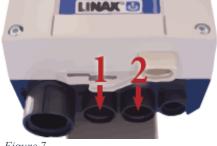

#### 3.4 Electrical Connections

Connect all the cables to the control box as shown in the pictures opposite.

A. Connect the lift actuator cable connector to the second port (marked No. 1) from the left side of the control box (as shown in Fig. 7).

Figure 7

- B. Connect the leg spreading actuator cable connector to the third port (marked No. 2 in Fig. 8)
- C. Connect the handset connector to the large port on the left side of the control box. A locator pin on the plug ensures correct orientation of the connector (as shown in Fig. 9).