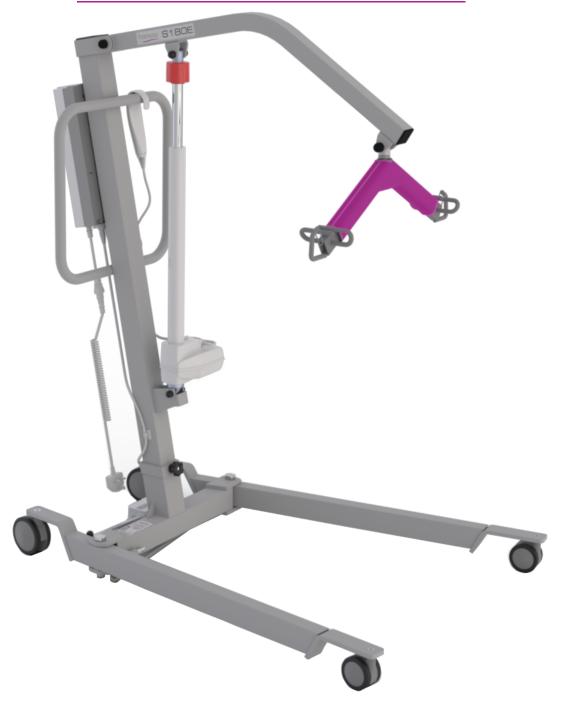

## 2.0 Components / Key Parts

Please see below to familiarise yourself with the components of the Freeway S180E Mobile Hoist. The image below show the contents of the Hoist. If you have not received all the components contact Prism Medical UK dealer immediately – contact details are provided on the last page of this manual.