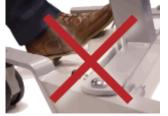

#### 5.1 Manoeuvring the Hoist

- A. To move the Hoist forward, hold onto the handle bar and push forward.
- B. Do not stand on the leg actuator, or use the leg actuator to push the Hoist (Fig. 11 and 12).
- C. When turning the Hoist, use both hands on the handle. Alternatively, it is possible to rotate the Hoist by applying the brake to a single rear castor and rotating the Hoist about the braked castor. This movement should be performed with a smooth, slow action to avoid swinging the patient unnecessarily.
- D. The Freeway S180E Mobile Hoist has two rear castors with brakes.
- E. The rear castors can be braked for rotation (by applying a single brake), lateral movement, and parking. To apply the brake, press the brake pedal down with your foot (as shown in Fig. 13). To release the brake, press the raised pedal towards the wheel (as shown in Fig. 14).
- F. During lifting, the rear castors should remain locked to ensure that the Hoist will not move.