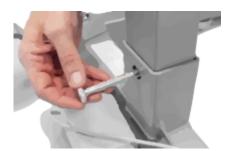

## 3.3 Hoist Assembly

A. Carefully open the box and remove all loose parts and excess packaging from the box.

2 person lift recommended for the following points.

Figure 3

- B. Carefully holding onto the handle and boom, lift the Hoist components out of the box. Place carefully onto the floor.
- C. With one person lifting up from the front castors and one person lifting up from the rear castors, raise the base from the box and place the Hoist base on a flat surface and ensure the rear braked castors are locked.
- D. Remove the Star Handle and bolt from the top of the base (as shown in Fig. 3).