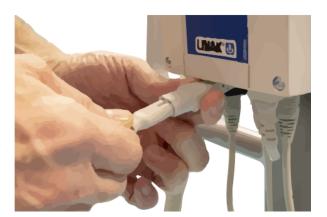

#### 5.7.1 Charging the battery pack

The battery pack can be recharged via mains lead (terminated with a figure of eight plug)

- A. Fit the mains lead figure of eight plug into charger link cable (see Fig. 22).
- B. Plug the 2-pin mains plug into a suitable mains outlet and switch the mains supply on.
- C. Charging is automatic and will normally take eight to twelve hours to fully charge (from completely discharged state). You cannot overcharge the battery pack if left for longer periods of time.
- D. To return the Hoist to use, switch off the mains supply.

  Remove the plug from the socket and clip onto the Mast.
- E. The Hoist is now ready for use.

Figure 22