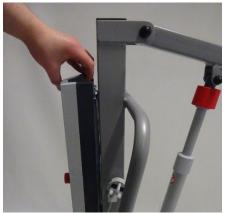

#### 5.9.1 Sling Attachment/Detachment

Sling loops should be attached as follows:

- 1. Put the required sling loop onto your finger and thumb and then using the same finger or thumb, pull back the spring locking mechanism on the correct hook on the correct side of the carry bar (Figure 23).
- 2. Slide the sling loop from your finger and thumb over the edge of the hook (Figure 24).
- 3. After positioning the loop below the locking mechanism (Figure 25) release the spring locking mechanism to secure the sling loop (Figure 26).

Figure 23

Figure 24

Figure 25

Figure 26

To remove the sling, simply reverse the process – pull back on the spring locking mechanism, lift the loop out of the hook and release the locking mechanism.

Figure 27