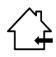

## 2.0 Components / Key Parts

Please see below to familiarise yourself with the components of the Freeway S180E Mobile Hoist. The image below show the contents of the Hoist. If you have not received all the components contact Prism Medical UK dealer immediately – contact details are provided on the last page of this manual.

| Item | <b>Description</b> Item            |    | Description   |
|------|------------------------------------|----|---------------|
| 1    | Boom                               | 6  | Handle        |
| 2    | Mast                               | 7  | Front Casters |
| 3    | Control Box & Battery              | 8  | Leg Actuator  |
| 4    | Manual Emergency lower             | 9  | Base          |
| 5    | Carry Bar /Carry Bar cover         | 10 | Rear Casters  |
| 11   | Serial Number/ Product Information | 12 | Lift Actuator |