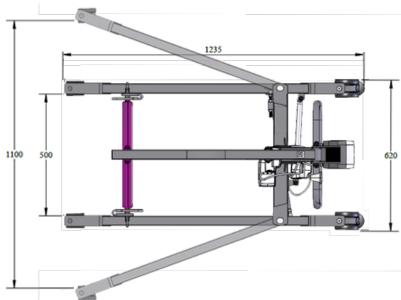

## 2.0 Components / Key Parts

Please see below to familiarise yourself with the components of the Freeway S180E Mobile Hoist. The image below show the contents of the Hoist. If you have not received all the components contact Prism Medical UK dealer immediately – contact details are provided on the last page of this manual.

| Item | <b>Description</b> Item            |    | Description   |
|------|------------------------------------|----|---------------|
| 1    | Boom                               | 6  | Handle        |
| 2    | Mast                               | 7  | Front Casters |
| 3    | Control Box & Battery              | 8  | Leg Actuator  |
| 4    | Manual Emergency lower             | 9  | Base          |
| 5    | Carry Bar /Carry Bar cover         | 10 | Rear Casters  |
| 11   | Serial Number/ Product Information | 12 | Lift Actuator |