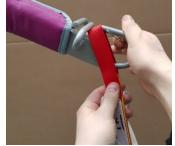

#### 5.9.1 Sling Attachment/Detachment

Sling loops should be attached as follows:

- 1. Put the required sling loop onto your finger and thumb and then using the same finger or thumb, pull back the spring locking mechanism on the correct hook on the correct side of the carry bar (Figure 23).
- 2. Slide the sling loop from your finger and thumb over the edge of the hook (Figure 24).
- 3. After positioning the loop below the locking mechanism (Figure 25) release the spring locking mechanism to secure the sling loop (Figure 26).

Figure 23

Figure 24

Figure 25

Figure 26

To remove the sling, simply reverse the process – pull back on the spring locking mechanism, lift the loop out of the hook and release the locking mechanism.

Figure 27