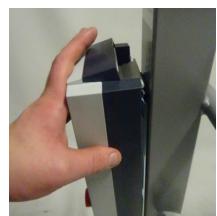

#### 5.9.1 Sling Attachment/Detachment

Sling loops should be attached as follows:

- 1. Put the required sling loop onto your finger and thumb and then using the same finger or thumb, pull back the spring locking mechanism on the correct hook on the correct side of the carry bar (Figure 23).
- 2. Slide the sling loop from your finger and thumb over the edge of the hook (Figure 24).
- 3. After positioning the loop below the locking mechanism (Figure 25) release the spring locking mechanism to secure the sling loop (Figure 26).

Figure 23

Figure 24

Figure 25

Figure 26

To remove the sling, simply reverse the process – pull back on the spring locking mechanism, lift the loop out of the hook and release the locking mechanism.

Figure 27

Figure 28

Figure 29

The same process of attaching and detaching the Sling is relevant for the QRS (Quick Release System) Carry Bar.