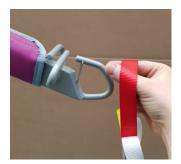

#### 5.9.1 Sling Attachment/Detachment

Sling loops should be attached as follows:

- 1. Put the required sling loop onto your finger and thumb and then using the same finger or thumb, pull back the spring locking mechanism on the correct hook on the correct side of the carry bar (Figure 23).
- 2. Slide the sling loop from your finger and thumb over the edge of the hook (Figure 24).
- 3. After positioning the loop below the locking mechanism (Figure 25) release the spring locking mechanism to secure the sling loop (Figure 26).

Figure 23

Figure 24

Figure 25

Figure 26

To remove the sling, simply reverse the process – pull back on the spring locking mechanism, lift the loop out of the hook and release the locking mechanism.

Figure 27