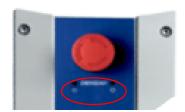

## 5.4 Emergency Stop Button

The Mackworth M440 Mobile Hoist is fitted with an Emergency Stop button.

Push the Emergency Stop button (as shown in Fig. 17) to cut all power to the Mobile Hoist.

To resume power, release the emergency stop button by turning in a clockwise direction (indicated by arrows on the Emergency Stop button) as shown in Fig. 18.