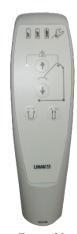

The Hand Controls has 4 functions: Up and Down, this will raise and lower the Mobile Hoist, and Legs Open and Legs Close, these functions will open and close the legs.

Press down on each symbol to operate the desired function. It is not possible to use two functions at the same time. Once the Mobile Hoist has reached the extent of its travel in a given direction, the actuator will automatically stop, allowing you to then choose the opposite direction.

The handset is attached to the control box via a flexible, coiled cable that is secured in place with a friction-fit plug. The coiled cable is designed to give the greatest number of options for carer positioning without having a trailing cable around the patient. The handset also incorporates a hook which gives the carer flexibility whist moving/positioning the patient. Clear and easy to understand labelling of the buttons enable ease of use for the care giver.

The handset also displays battery level and service requirement by the use of LED lights.

Figure 17

Figure 18

Figure 19

Figure 20

Figure 21