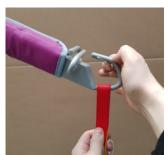

#### 5.9.1 Sling Attachment/Detachment

Sling loops should be attached as follows:

- 1. Put the required sling loop onto your finger and thumb and then using the same finger or thumb, pull back the spring locking mechanism on the correct hook on the correct side of the carry bar (Figure 23).
- 2. Slide the sling loop from your finger and thumb over the edge of the hook (Figure 24).
- 3. After positioning the loop below the locking mechanism (Figure 25) release the spring locking mechanism to secure the sling loop (Figure 26).

Figure 23

Figure 24

Figure 25

Figure 26

To remove the sling, simply reverse the process – pull back on the spring locking mechanism, lift the loop out of the hook and release the locking mechanism.

Figure 27