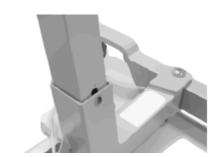

## 3.3 Hoist Assembly

A. Carefully open the box and remove all loose parts and excess packaging from the box.

2 person lift recommended for the following points.

Figure 3

- B. Carefully holding onto the handle and boom, lift the Hoist components out of the box. Place carefully onto the floor.
- C. With one person lifting up from the front castors and one person lifting up from the rear castors, raise the base from the box and place the Hoist base on a flat surface and ensure the rear braked castors are locked.
- D. Remove the Star Handle and bolt from the top of the base (as shown in Fig. 3).

Figure 4

Please ensure both hands are on the handles when lifting the mast into position, possible risk of finger trap.

Figure 5

Ensure the mast is fully seated into the base and the Star Handle is in position and tight before using the Hoist.