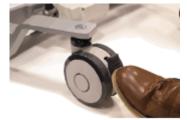

#### 5.1 Manoeuvring the Hoist

- A. To move the Hoist forward, hold onto the handle bar and push forward.
- B. Do not stand on the leg actuator, or use the leg actuator to push the Hoist (Fig. 11 and 12).
- C. When turning the Hoist, use both hands on the handle. Alternatively, it is possible to rotate the Hoist by applying the brake to a single rear castor and rotating the Hoist about the braked castor. This movement should be performed with a smooth, slow action to avoid swinging the patient unnecessarily.
- D. The Freeway S180E Mobile Hoist has two rear castors with brakes.
- E. The rear castors can be braked for rotation (by applying a single brake), lateral movement, and parking. To apply the brake, press the brake pedal down with your foot (as shown in Fig. 13). To release the brake, press the raised pedal towards the wheel (as shown in Fig. 14).
- F. During lifting, the rear castors should remain locked to ensure that the Hoist will not move.

The castors should be locked if there is a risk of the Hoist driving into the patient. For example, when lifting the patient from the floor.

Figure 11

Figure 12

Figure 13

Figure 14