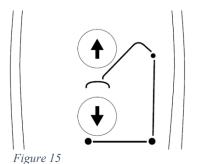

#### 5.3 Open / Close Mobile Hoist Legs

The legs of Freeway S180E Mobile Hoist are opened/closed using the appropriate buttons on the hand control, see figure 15 for guidance. The legs motion will be stopped whenever the hand control button is released. The legs can be opened to enable access around arm chairs or wheel chairs. When relocating the Mobile Hoist, manoeuvring through narrow doorways and/or passages, the Mobile Hoist legs should be in the closed position.