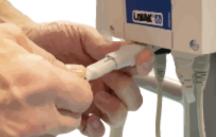

#### 5.9.1 Sling Attachment/Detachment

Sling loops should be attached as follows:

- 1. Put the required sling loop onto your finger and thumb and then using the same finger or thumb, pull back the spring locking mechanism on the correct hook on the correct side of the carry bar (Figure 23).
- 2. Slide the sling loop from your finger and thumb over the edge of the hook (Figure 24).
- 3. After positioning the loop below the locking mechanism (Figure 25) release the spring locking mechanism to secure the sling loop (Figure 26).

Figure 23

Figure 24

Figure 25

Figure 26

To remove the sling, simply reverse the process – pull back on the spring locking mechanism, lift the loop out of the hook and release the locking mechanism.

Figure 27