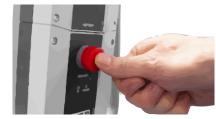

## 5.4 Emergency Stop Button

The Mackworth M440 Mobile Hoist is fitted with an Emergency Stop button.

Push the Emergency Stop button (as shown in Fig. 17) to cut all power to the Mobile Hoist.

To resume power, release the emergency stop button by turning in a clockwise direction (indicated by arrows on the Emergency Stop button) as shown in Fig. 18.