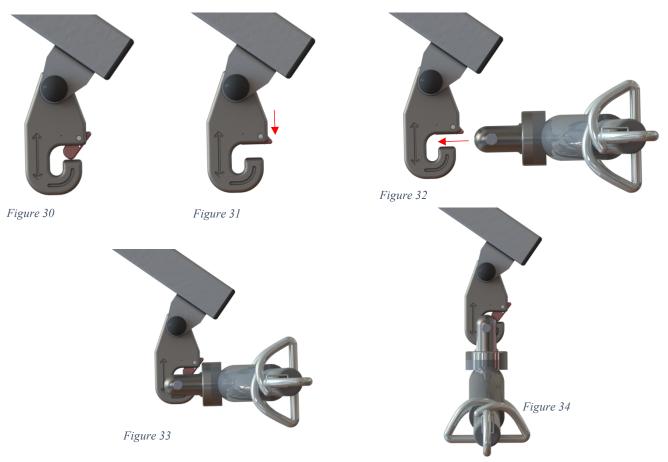

Figure 28

Figure 29

The same process of attaching and detaching the Sling is relevant for the QRS (Quick Release System) Carry Bar.