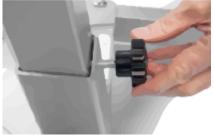

Figure 4

Please ensure both hands are on the handles when lifting the mast into position, possible risk of finger trap.

Figure 5

Ensure the mast is fully seated into the base and the Star Handle is in position and tight before using the Hoist.