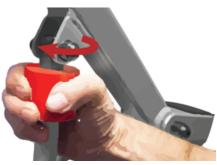

#### 5.5.1 Manual Emergency Lowering

In the case of power failure, it is possible to mechanically lower a patient suspended by the Mackworth M440 Mobile Hoist.

Turn the manual lowering handle in clockwise direction (as shown in Fig. 19) to lower the boom until the boom reaches a safe position.

The manual emergency lowering system should be used only if the lowering procedures described in the previous section of the manual do not work. Should you have any concerns or questions contact your local authorised Mackworth Representative.

Do not use the Hoist after the manual lowering mechanism has been used. The lift must be reset by a qualified technician after use. Contact your local authorised Mackworth Service Provider.