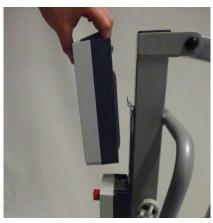

#### 5.9.1 Sling Attachment/Detachment

Sling loops should be attached as follows:

- 1. Put the required sling loop onto your finger and thumb and then using the same finger or thumb, pull back the spring locking mechanism on the correct hook on the correct side of the carry bar (Figure 23).
- 2. Slide the sling loop from your finger and thumb over the edge of the hook (Figure 24).
- 3. After positioning the loop below the locking mechanism (Figure 25) release the spring locking mechanism to secure the sling loop (Figure 26).

Figure 23

Figure 24

Figure 25

Figure 26

To remove the sling, simply reverse the process – pull back on the spring locking mechanism, lift the loop out of the hook and release the locking mechanism.

Figure 27