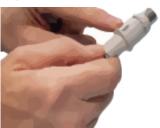

#### 5.7.1 Charging the battery pack

The battery pack can be recharged via mains lead (terminated with a figure of eight plug)

- A. Fit the mains lead figure of eight plug into charger link cable (see Fig. 22).
- B. Plug the 2-pin mains plug into a suitable mains outlet and switch the mains supply on.
- C. Charging is automatic and will normally take eight to twelve hours to fully charge (from completely discharged state). You cannot overcharge the battery pack if left for longer periods of time.
- D. To return the Hoist to use, switch off the mains supply.

  Remove the plug from the socket and clip onto the Mast.
- E. The Hoist is now ready for use.

Figure 22