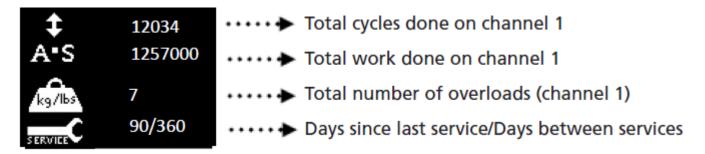

#### 5.8.1 Service Information read-out:

Basic service information can be read out on the display. To display the service information on the display press the lifting arm up button (Only for ½ second press). The information (below) will be shown for ½ minute or until other buttons are activated.

If "No Days" are chosen for service internal then the display will show Days since last service.