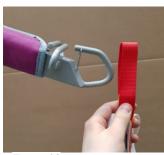

#### 5.9.1 Sling Attachment/Detachment

Sling loops should be attached as follows:

- 1. Put the required sling loop onto your finger and thumb and then using the same finger or thumb, pull back the spring locking mechanism on the correct hook on the correct side of the carry bar (Figure 23).
- 2. Slide the sling loop from your finger and thumb over the edge of the hook (Figure 24).
- 3. After positioning the loop below the locking mechanism (Figure 25) release the spring locking mechanism to secure the sling loop (Figure 26).

Figure 23

Figure 24

Figure 25

Figure 26

To remove the sling, simply reverse the process – pull back on the spring locking mechanism, lift the loop out of the hook and release the locking mechanism.

Figure 27