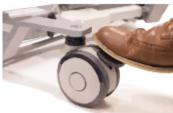

#### 5.1 Manoeuvring the Hoist

- A. To move the Hoist forward, hold onto the handle bar and push forward.
- B. Do not stand on the leg actuator, or use the leg actuator to push the Hoist (Fig. 11 and 12).
- C. When turning the Hoist, use both hands on the handle. Alternatively, it is possible to rotate the Hoist by applying the brake to a single rear castor and rotating the Hoist about the braked castor. This movement should be performed with a smooth, slow action to avoid swinging the patient unnecessarily.
- D. The Freeway S180E Mobile Hoist has two rear castors with brakes.
- E. The rear castors can be braked for rotation (by applying a single brake), lateral movement, and parking. To apply the brake, press the brake pedal down with your foot (as shown in Fig. 13). To release the brake, press the raised pedal towards the wheel (as shown in Fig. 14).
- F. During lifting, the rear castors should remain locked to ensure that the Hoist will not move.

The castors should be locked if there is a risk of the Hoist driving into the patient. For example, when lifting the patient from the floor.

Figure 11

Figure 12

Figure 13

Figure 14