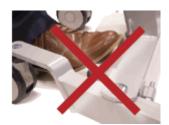

#### 5.1 Manoeuvring the Hoist

- A. To move the Hoist forward, hold onto the handle bar and push forward.
- B. Do not stand on the leg actuator, or use the leg actuator to push the Hoist (Fig. 11 and 12).
- C. When turning the Hoist, use both hands on the handle. Alternatively, it is possible to rotate the Hoist by applying the brake to a single rear castor and rotating the Hoist about the braked castor. This movement should be performed with a smooth, slow action to avoid swinging the patient unnecessarily.
- D. The Freeway S180E Mobile Hoist has two rear castors with brakes.
- E. The rear castors can be braked for rotation (by applying a single brake), lateral movement, and parking. To apply the brake, press the brake pedal down with your foot (as shown in Fig. 13). To release the brake, press the raised pedal towards the wheel (as shown in Fig. 14).
- F. During lifting, the rear castors should remain locked to ensure that the Hoist will not move.