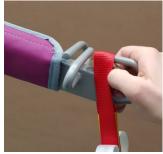

#### 5.9.1 Sling Attachment/Detachment

Sling loops should be attached as follows:

- 1. Put the required sling loop onto your finger and thumb and then using the same finger or thumb, pull back the spring locking mechanism on the correct hook on the correct side of the carry bar (Figure 23).
- 2. Slide the sling loop from your finger and thumb over the edge of the hook (Figure 24).
- 3. After positioning the loop below the locking mechanism (Figure 25) release the spring locking mechanism to secure the sling loop (Figure 26).

Figure 23

Figure 24

Figure 25

Figure 26

To remove the sling, simply reverse the process – pull back on the spring locking mechanism, lift the loop out of the hook and release the locking mechanism.

Figure 27