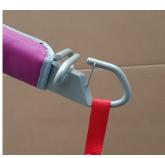

#### 5.9.1 Sling Attachment/Detachment

Sling loops should be attached as follows:

- 1. Put the required sling loop onto your finger and thumb and then using the same finger or thumb, pull back the spring locking mechanism on the correct hook on the correct side of the carry bar (Figure 23).
- 2. Slide the sling loop from your finger and thumb over the edge of the hook (Figure 24).
- 3. After positioning the loop below the locking mechanism (Figure 25) release the spring locking mechanism to secure the sling loop (Figure 26).

Figure 23

Figure 24

Figure 25

Figure 26

To remove the sling, simply reverse the process – pull back on the spring locking mechanism, lift the loop out of the hook and release the locking mechanism.

Figure 27