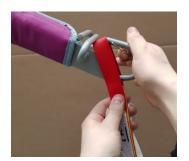

#### 5.9.1 Sling Attachment/Detachment

Sling loops should be attached as follows:

- 1. Put the required sling loop onto your finger and thumb and then using the same finger or thumb, pull back the spring locking mechanism on the correct hook on the correct side of the carry bar (Figure 23).
- 2. Slide the sling loop from your finger and thumb over the edge of the hook (Figure 24).
- 3. After positioning the loop below the locking mechanism (Figure 25) release the spring locking mechanism to secure the sling loop (Figure 26).

Figure 23

Figure 24

Figure 25

Figure 26

To remove the sling, simply reverse the process – pull back on the spring locking mechanism, lift the loop out of the hook and release the locking mechanism.

Figure 27