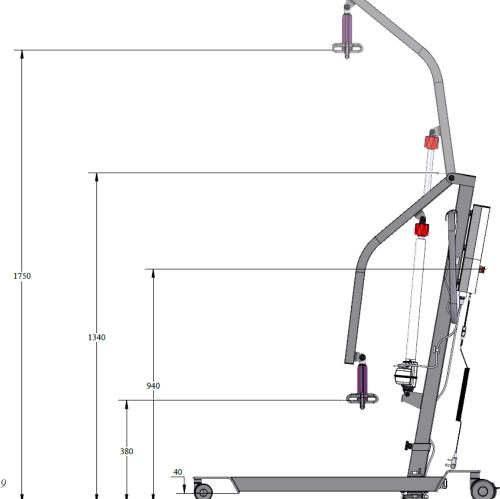

# 2.0 COMPONENTS / KEY PARTS

Please see below to familiarise yourself with the components of the Freeway M205 Mobile Hoist. The image below show the contents of the Hoist. If you have not received all the components contact Prism Medical UK dealer immediately – contact details are provided on the last page of this manual.

| Item | Item Description                   |                        | Description   |
|------|------------------------------------|------------------------|---------------|
| 1    | Boom                               | 6                      | Handle        |
| 2    | Mast                               | <b>7</b> Front Casters |               |
| 3    | Control Box & Battery              | 8                      | Leg Actuator  |
| 4    | Manual Emergency lower             | 9 Base                 |               |
| 5    | Carry Bar /Carry Bar cover         | 10                     | Rear Casters  |
| 11   | Serial Number/ Product Information | 12                     | Lift Actuator |