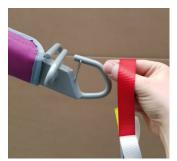

#### 5.9.1 Sling Attachment/Detachment

Sling loops should be attached as follows:

- 1. Put the required sling loop onto your finger and thumb and then using the same finger or thumb, pull back the spring locking mechanism on the correct hook on the correct side of the carry bar (Figure 23).
- 2. Slide the sling loop from your finger and thumb over the edge of the hook (Figure 24).
- 3. After positioning the loop below the locking mechanism (Figure 25) release the spring locking mechanism to secure the sling loop (Figure 26).

Figure 23

Figure 24

Figure 25

Figure 26

To remove the sling, simply reverse the process – pull back on the spring locking mechanism, lift the loop out of the hook and release the locking mechanism.

Figure 27