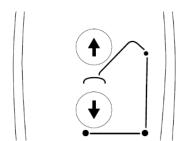

#### 5.2 Raising and Lowering

The up and down movement of the boom on the Freeway M205 Mobile Hoist is achieved by an electric actuator which is controlled by hand control. The hand control has two buttons with directional arrows up and down. The actuator stops automatically at the limit of travel in both directions.

#### 5.3 Open / Close Mobile Hoist Legs

The legs of Freeway M205 Mobile Hoist are opened/closed using the appropriate buttons on the hand control, see figure 15 for guidance. The legs motion will be stopped whenever the hand control button is released. The legs can be opened to enable access around arm chairs or wheel chairs. When relocating the Mobile Hoist, manoeuvring through narrow doorways and/or passages, the Mobile Hoist legs should be in the closed position.