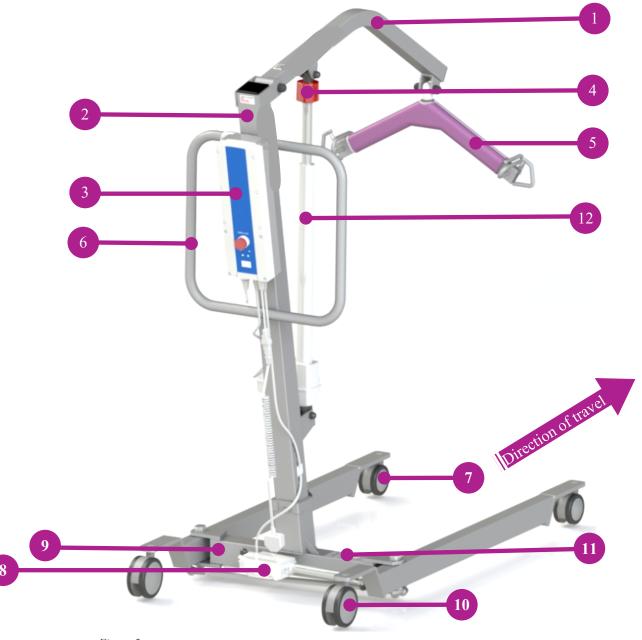

# 2.0 COMPONENTS / KEY PARTS

Please see below to familiarise yourself with the components of the Freeway M205 Mobile Hoist. The image below show the contents of the Hoist. If you have not received all the components contact Prism Medical UK dealer immediately – contact details are provided on the last page of this manual.

| Item | Item Description                   |                        | Description   |
|------|------------------------------------|------------------------|---------------|
| 1    | Boom                               | 6                      | Handle        |
| 2    | Mast                               | <b>7</b> Front Casters |               |
| 3    | Control Box & Battery              | 8                      | Leg Actuator  |
| 4    | Manual Emergency lower             | 9 Base                 |               |
| 5    | Carry Bar /Carry Bar cover         | 10                     | Rear Casters  |
| 11   | Serial Number/ Product Information | 12                     | Lift Actuator |

Table 2

Figure 2