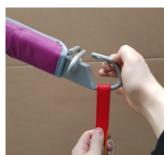

#### 5.9.1 Sling Attachment/Detachment

Sling loops should be attached as follows:

- 1. Put the required sling loop onto your finger and thumb and then using the same finger or thumb, pull back the spring locking mechanism on the correct hook on the correct side of the carry bar (Figure 23).
- 2. Slide the sling loop from your finger and thumb over the edge of the hook (Figure 24).
- 3. After positioning the loop below the locking mechanism (Figure 25) release the spring locking mechanism to secure the sling loop (Figure 26).

Figure 23

Figure 24

Figure 25

Figure 26

To remove the sling, simply reverse the process – pull back on the spring locking mechanism, lift the loop out of the hook and release the locking mechanism.

Figure 27