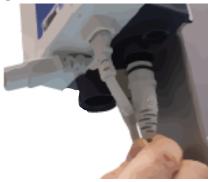

#### 3.4 Electrical Connections

Connect all the cables to the control box as shown in the pictures opposite.

A. Connect the lift actuator cable connector to the second port (marked No. 1) from the left side of the control box (as shown in Fig. 7).

Ensure that all cables are located and secure before operating the Mobile Hoist

Figure 7

Figure 8

Figure 9

Figure 10