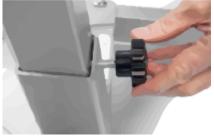

# 3.3 Hoist Assembly

A. Carefully open the box and remove all loose parts and excess packaging from the box.

2 person lift recommended for the following points.

Figure 3

- B. Carefully holding onto the handle and boom, lift the Hoist components out of the box. Place carefully onto the floor.
- C. With one person lifting up from the front castors and one person lifting up from the rear castors, raise the base from the box and place the Hoist base on a flat surface and ensure the rear braked castors are locked.
- D. Remove the Star Handle and bolt from the top of the base (as shown in Fig. 3).
- E. Ensure all cables are clear from entrapment while fitting the base and mast together. (As shown in Fig. 4).

Figure 4

Please ensure both hands are on the handles when lifting the mast into position, possible risk of finger trap.

Figure 5

Ensure the mast is fully seated into the base and the Star Handle is in position and tight before using the Hoist.