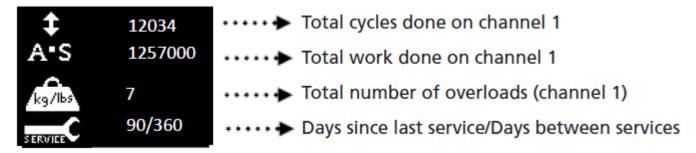

### 5.8 Control Box Display

The Table below provides information on all Symbols seen on the Control Box display and what they represent. Refer to this table when unsure of a Symbol displayed on the Control Box.

| Control Box<br>Feature      | Symbol                          | Comment                                                                                                                                                                                                                                                                                                                                                                                                                                                                 |
|-----------------------------|---------------------------------|-------------------------------------------------------------------------------------------------------------------------------------------------------------------------------------------------------------------------------------------------------------------------------------------------------------------------------------------------------------------------------------------------------------------------------------------------------------------------|
| Charging of battery         |                                 | When the mains cable is plugged in and a control button is activated the symbol to the left is shown on the display until power down 2 minutes later. The purpose if the symbol is to inform the user that it is not possible to use the lift when it is plugged into the mains.                                                                                                                                                                                        |
| Short Circuit               | SHORT CIRCUIT  CHECK CONNECTION | If there is a short circuit, the control box will show the short circuit symbol with a recommendation to check the connections. This symbol will be shown until the short circuit has been repaired.                                                                                                                                                                                                                                                                    |
| Service                     | SERVICE C                       | The control box will show the service symbol when it is time for service. The standard settings is after 12 months/8000 cycles. After each power down, first time that the symbol (100 milli-seconds) so that the user gets a reminder about checking the display.  The 'SERVICE' Text will blink 3 times, then a static service symbol will be shown (10 seconds in total). Even though it is time for service the system will still be functional and work as normal. |
| Overload channel 1<br>only: | MAX<br>kg/lbs                   | When Overload occurs (according to the pre-defined current cut-off limit) the overload symbol will be shown on the display. The 'MAX.  Text will blink 3 times and the overload symbol will be shown for 10 seconds in total.                                                                                                                                                                                                                                           |

#### 5.8.1 Service Information read-out:

Basic service information can be read out on the display. To display the service information on the display press the lifting arm up button (Only for ½ second press). The information (below) will be shown for ½ minute or until other buttons are activated.

If "No Days" are chosen for service internal then the display will show Days since last service.