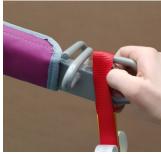

#### 5.9.1 Sling Attachment/Detachment

Sling loops should be attached as follows:

- 1. Put the required sling loop onto your finger and thumb and then using the same finger or thumb, pull back the spring locking mechanism on the correct hook on the correct side of the carry bar (Figure 23).
- 2. Slide the sling loop from your finger and thumb over the edge of the hook (Figure 24).
- 3. After positioning the loop below the locking mechanism (Figure 25) release the spring locking mechanism to secure the sling loop (Figure 26).

Figure 23

Figure 24

Figure 25

Figure 26

To remove the sling, simply reverse the process – pull back on the spring locking mechanism, lift the loop out of the hook and release the locking mechanism.

Figure 27