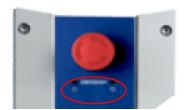

#### 5.4 Emergency Stop Button

The Freeway M205 Mobile Hoist is fitted with an Emergency Stop button.

Push the Emergency Stop button (as shown in Fig. 17) to cut all power to the Mobile Hoist.

To resume power, release the emergency stop button by turning in a clockwise direction (indicated by arrows on the Emergency Stop button) as shown in Fig. 18.