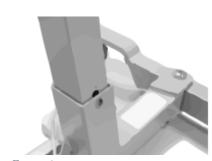

# 3.3 Hoist Assembly

A. Carefully open the box and remove all loose parts and excess packaging from the box.

2 person lift recommended for the following points.

Figure 3

- B. Carefully holding onto the handle and boom, lift the Hoist components out of the box. Place carefully onto the floor.
- C. With one person lifting up from the front castors and one person lifting up from the rear castors, raise the base from the box and place the Hoist base on a flat surface and ensure the rear braked castors are locked.
- D. Remove the Star Handle and bolt from the top of the base (as shown in Fig. 3).
- E. Ensure all cables are clear from entrapment while fitting the base and mast together. (As shown in Fig. 4).

Figure 4

Please ensure both hands are on the handles when lifting the mast into position, possible risk of finger trap.

Figure 5

Ensure the mast is fully seated into the base and the Star Handle is in position and tight before using the Hoist.