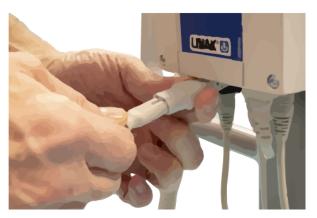

## 5.7.1 Charging the battery pack

The battery pack can be recharged via mains lead (terminated with a figure of eight plug)

- A. Fit the mains lead figure of eight plug into charger link cable (see Fig. 22).
- B. Plug the 2-pin mains plug into a suitable mains outlet and switch the mains supply on.
- C. Charging is automatic and will normally take eight to twelve hours to fully charge (from completely discharged state). You cannot overcharge the battery pack if left for longer periods of time.
- D. To return the Hoist to use, switch off the mains supply.

  Remove the plug from the socket and clip onto the Mast.
- E. The Hoist is now ready for use.

Figure 22