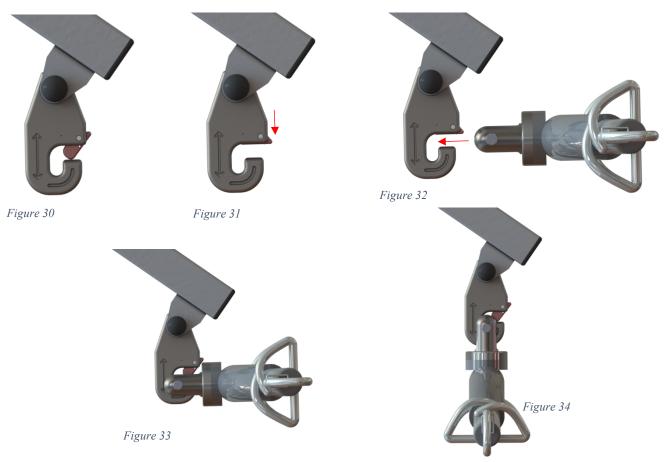

#### 5.9.1 Sling Attachment/Detachment

Sling loops should be attached as follows:

- 1. Put the required sling loop onto your finger and thumb and then using the same finger or thumb, pull back the spring locking mechanism on the correct hook on the correct side of the carry bar (Figure 23).
- 2. Slide the sling loop from your finger and thumb over the edge of the hook (Figure 24).
- 3. After positioning the loop below the locking mechanism (Figure 25) release the spring locking mechanism to secure the sling loop (Figure 26).

Figure 23

Figure 24

Figure 25

Figure 26

To remove the sling, simply reverse the process – pull back on the spring locking mechanism, lift the loop out of the hook and release the locking mechanism.

Figure 27

Figure 28

Figure 29

The same process of attaching and detaching the Sling is relevant for the QRS (Quick Release System) Carry Bar.