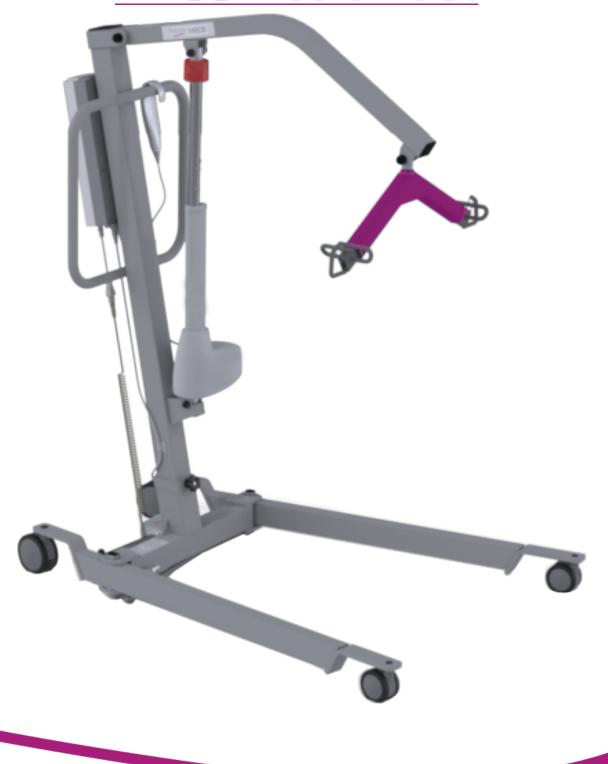

# 2.0 COMPONENTS / KEY PARTS

Please see below to familiarise yourself with the components of the Freeway M205 Mobile Hoist. The image below show the contents of the Hoist. If you have not received all the components contact Prism Medical UK dealer immediately – contact details are provided on the last page of this manual.

| Item | Item Description                   |                        | Description   |
|------|------------------------------------|------------------------|---------------|
| 1    | Boom                               | 6                      | Handle        |
| 2    | Mast                               | <b>7</b> Front Casters |               |
| 3    | Control Box & Battery              | 8                      | Leg Actuator  |
| 4    | Manual Emergency lower             | 9 Base                 |               |
| 5    | Carry Bar /Carry Bar cover         | 10                     | Rear Casters  |
| 11   | Serial Number/ Product Information | 12                     | Lift Actuator |

Table 2

Figure 2