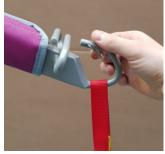

#### 5.9.1 Sling Attachment/Detachment

Sling loops should be attached as follows:

- 1. Put the required sling loop onto your finger and thumb and then using the same finger or thumb, pull back the spring locking mechanism on the correct hook on the correct side of the carry bar (Figure 23).
- 2. Slide the sling loop from your finger and thumb over the edge of the hook (Figure 24).
- 3. After positioning the loop below the locking mechanism (Figure 25) release the spring locking mechanism to secure the sling loop (Figure 26).

Figure 23

Figure 24

Figure 25

Figure 26

To remove the sling, simply reverse the process – pull back on the spring locking mechanism, lift the loop out of the hook and release the locking mechanism.

Figure 27