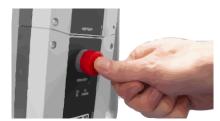

#### 5.4 Emergency Stop Button

The Freeway M205 Mobile Hoist is fitted with an Emergency Stop button.

Push the Emergency Stop button (as shown in Fig. 17) to cut all power to the Mobile Hoist.

To resume power, release the emergency stop button by turning in a clockwise direction (indicated by arrows on the Emergency Stop button) as shown in Fig. 18.