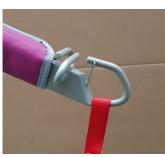

#### 5.9.1 Sling Attachment/Detachment

Sling loops should be attached as follows:

- 1. Put the required sling loop onto your finger and thumb and then using the same finger or thumb, pull back the spring locking mechanism on the correct hook on the correct side of the carry bar (Figure 23).
- 2. Slide the sling loop from your finger and thumb over the edge of the hook (Figure 24).
- 3. After positioning the loop below the locking mechanism (Figure 25) release the spring locking mechanism to secure the sling loop (Figure 26).

Figure 23

Figure 24

Figure 25

Figure 26

To remove the sling, simply reverse the process – pull back on the spring locking mechanism, lift the loop out of the hook and release the locking mechanism.

Figure 27