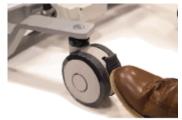

#### 5.1 Manoeuvring the Hoist

- A. To move the Hoist forward, hold onto the handle bar and push forward.
- B. Do not stand on the leg actuator, or use the leg actuator to push the Hoist (Fig. 11 and 12).
- C. When turning the Hoist, use both hands on the handle. Alternatively, it is possible to rotate the Hoist by applying the brake to a single rear castor and rotating the Hoist about the braked castor. This movement should be performed with a smooth, slow action to avoid swinging the patient unnecessarily.
- D. The Freeway M205 Mobile Hoist has two rear castors with brakes.
- E. The rear castors can be braked for rotation (by applying a single brake), lateral movement, and parking. To apply the brake, press the brake pedal down with your foot (as shown in Fig.13). To release the brake, press the raised pedal towards the wheel (as shown in Fig. 14).
- F. During lifting, the rear castors should remain locked to ensure that the Hoist will not move.

The castors should be locked if there is a risk of the Hoist driving into the patient. For example, when lifting the patient from the floor.

Figure 11

Figure 12

Figure 13

Figure 14