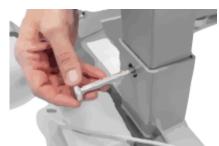

# 3.3 Hoist Assembly

A. Carefully open the box and remove all loose parts and excess packaging from the box.

2 person lift recommended for the following points.

Figure 3

- B. Carefully holding onto the handle and boom, lift the Hoist components out of the box. Place carefully onto the floor.
- C. With one person lifting up from the front castors and one person lifting up from the rear castors, raise the base from the box and place the Hoist base on a flat surface and ensure the rear braked castors are locked.
- D. Remove the Star Handle and bolt from the top of the base (as shown in Fig. 3).
- E. Ensure all cables are clear from entrapment while fitting the base and mast together. (As shown in Fig. 4).

Figure 4

Please ensure both hands are on the handles when lifting the mast into position, possible risk of finger trap.

Figure 5

Ensure the mast is fully seated into the base and the Star Handle is in position and tight before using the Hoist.