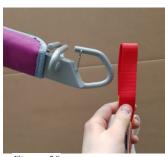

#### 5.9.1 Sling Attachment/Detachment

Sling loops should be attached as follows:

- 1. Put the required sling loop onto your finger and thumb and then using the same finger or thumb, pull back the spring locking mechanism on the correct hook on the correct side of the carry bar (Figure 23).
- 2. Slide the sling loop from your finger and thumb over the edge of the hook (Figure 24).
- 3. After positioning the loop below the locking mechanism (Figure 25) release the spring locking mechanism to secure the sling loop (Figure 26).

Figure 23

Figure 24

Figure 25

Figure 26

To remove the sling, simply reverse the process – pull back on the spring locking mechanism, lift the loop out of the hook and release the locking mechanism.

Figure 27