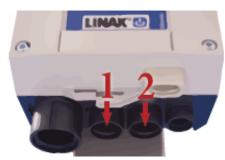

#### 3.4 Electrical Connections

Connect all the cables to the control box as shown in the pictures opposite.

A. Connect the lift actuator cable connector to the second port (marked No. 1) from the left side of the control box (as shown in Fig. 7).

Ensure that all cables are located and secure before operating the Mobile Hoist

Figure 7

Figure 8

Figure 9

Figure 10