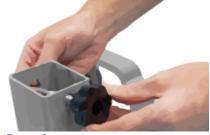

# 3.3 Hoist Assembly

A. Carefully open the box and remove all loose parts and excess packaging from the box.

2 person lift recommended for the following points.

Figure 3

- B. Carefully holding onto the handle and boom, lift the Hoist components out of the box. Place carefully onto the floor.
- C. With one person lifting up from the front castors and one person lifting up from the rear castors, raise the base from the box and place the Hoist base on a flat surface and ensure the rear braked castors are locked.
- D. Remove the Star Handle and bolt from the top of the base (as shown in Fig. 3).
- E. Ensure all cables are clear from entrapment while fitting the base and mast together. (As shown in Fig. 4).

Figure 4

Please ensure both hands are on the handles when lifting the mast into position, possible risk of finger trap.

Figure 5

Ensure the mast is fully seated into the base and the Star Handle is in position and tight before using the Hoist.