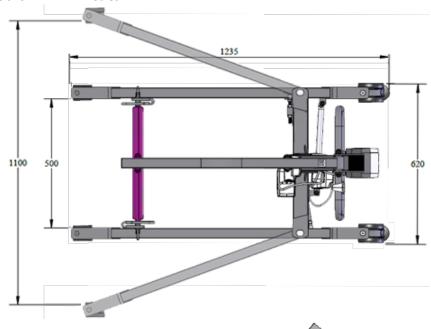

# 2.0 COMPONENTS / KEY PARTS

Please see below to familiarise yourself with the components of the Freeway M205 Mobile Hoist. The image below show the contents of the Hoist. If you have not received all the components contact Prism Medical UK dealer immediately – contact details are provided on the last page of this manual.

| Item | Item Description                   |                        | Description   |
|------|------------------------------------|------------------------|---------------|
| 1    | Boom                               | 6                      | Handle        |
| 2    | Mast                               | <b>7</b> Front Casters |               |
| 3    | Control Box & Battery              | 8                      | Leg Actuator  |
| 4    | Manual Emergency lower             | 9 Base                 |               |
| 5    | Carry Bar /Carry Bar cover         | 10                     | Rear Casters  |
| 11   | Serial Number/ Product Information | 12                     | Lift Actuator |