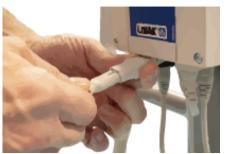

#### 3.4 Electrical Connections

Connect all the cables to the control box as shown in the pictures opposite.

A. Connect the lift actuator cable connector to the second port (marked No. 1) from the left side of the control box (as shown in Fig. 7).

Ensure that all cables are located and secure before operating the Mobile Hoist

Figure 7

Figure 8

Figure 9

Figure 10