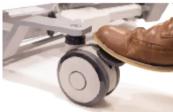

#### 5.1 Manoeuvring the Hoist

- A. To move the Hoist forward, hold onto the handle bar and push forward.
- B. Do not stand on the leg actuator, or use the leg actuator to push the Hoist (Fig. 11 and 12).
- C. When turning the Hoist, use both hands on the handle. Alternatively, it is possible to rotate the Hoist by applying the brake to a single rear castor and rotating the Hoist about the braked castor. This movement should be performed with a smooth, slow action to avoid swinging the patient unnecessarily.
- D. The Freeway M205 Mobile Hoist has two rear castors with brakes.
- E. The rear castors can be braked for rotation (by applying a single brake), lateral movement, and parking. To apply the brake, press the brake pedal down with your foot (as shown in Fig.13). To release the brake, press the raised pedal towards the wheel (as shown in Fig. 14).
- F. During lifting, the rear castors should remain locked to ensure that the Hoist will not move.

The castors should be locked if there is a risk of the Hoist driving into the patient. For example, when lifting the patient from the floor.

Figure 11

Figure 12

Figure 13

Figure 14