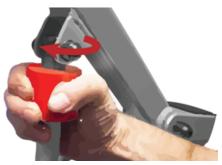

# 5.5.1 Manual Emergency Lowering

In the case of power failure, it is possible to mechanically lower a patient suspended by the Freeway M205 Mobile Hoist.

Turn the manual lowering handle in clockwise direction (as shown in Fig. 19) to lower the boom until the boom reaches a safe position.

The manual emergency lowering system should be used only if the lowering procedures described in the previous section of the manual do not work. Should you have any concerns or questions contact your local authorised Mackworth Representative.

Do not use the Hoist after the manual lowering mechanism has been used. The lift must be reset by a qualified technician after use. Contact your local authorised Mackworth Service Provider.