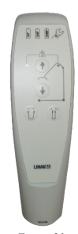

#### 5.6 Handset Operations

The Hand Controls has 4 functions: Up and Down, this will raise and lower the Mobile Hoist, and Legs Open and Legs Close, these functions will open and close the legs.

Press down on each symbol to operate the desired function. It is not possible to use two functions at the same time. Once the Mobile Hoist has reached the extent of its travel in a given direction, the actuator will automatically stop, allowing you to then choose the opposite direction.

The handset is attached to the control box via a flexible, coiled cable that is secured in place with a friction-fit plug. The coiled cable is designed to give the greatest number of options for carer positioning without having a trailing cable around the patient. The handset also incorporates a hook which gives the carer flexibility whist moving/positioning the patient. Clear and easy to understand labelling of the buttons enable ease of use for the care giver.

The handset also displays battery level and service requirement by the use of LED lights.

Figure 17

Figure 18

Figure 19

Figure 20

Figure 21