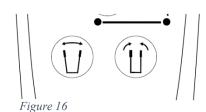

#### 5.2 Raising and Lowering

The up and down movement of the boom on the Freeway M205 Mobile Hoist is achieved by an electric actuator which is controlled by hand control. The hand control has two buttons with directional arrows up and down. The actuator stops automatically at the limit of travel in both directions.

#### 5.3 Open / Close Mobile Hoist Legs

The legs of Freeway M205 Mobile Hoist are opened/closed using the appropriate buttons on the hand control, see figure 15 for guidance. The legs motion will be stopped whenever the hand control button is released. The legs can be opened to enable access around arm chairs or wheel chairs. When relocating the Mobile Hoist, manoeuvring through narrow doorways and/or passages, the Mobile Hoist legs should be in the closed position.