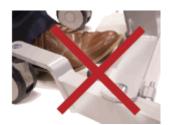

#### 5.1 Manoeuvring the Hoist

- A. To move the Hoist forward, hold onto the handle bar and push forward.
- B. Do not stand on the leg actuator, or use the leg actuator to push the Hoist (Fig. 11 and 12).
- C. When turning the Hoist, use both hands on the handle. Alternatively, it is possible to rotate the Hoist by applying the brake to a single rear castor and rotating the Hoist about the braked castor. This movement should be performed with a smooth, slow action to avoid swinging the patient unnecessarily.
- D. The Freeway M205 Mobile Hoist has two rear castors with brakes.
- E. The rear castors can be braked for rotation (by applying a single brake), lateral movement, and parking. To apply the brake, press the brake pedal down with your foot (as shown in Fig.13). To release the brake, press the raised pedal towards the wheel (as shown in Fig. 14).
- F. During lifting, the rear castors should remain locked to ensure that the Hoist will not move.