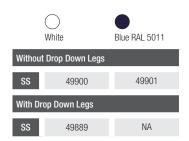

## Plastic Slatted Shower Seat

- Compact, lightweight shower seat for use where space is limited.
- Seats with drop down legs set to 500mm (to top of seat) with feet adjustment of up to 20mm.
- Strength tested to 150kg without Legs and 170kg with Drop Down Legs. This does not include customer fixings.
- Backplate bolt holes are drilled for M8 Bolts. (Fixings not supplied)