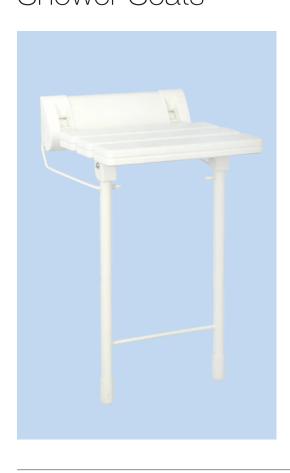

## Plastic Slatted Shower Seat

- Compact, lightweight shower seat for use where space is limited.
- Seats with drop down legs set to 500mm (to top of seat) with feet adjustment of up to 20mm.
- Strength tested to 150kg without Legs and 170kg with Drop Down Legs. This does not include customer fixings.
- Backplate bolt holes are drilled for M8 Bolts. (Fixings not supplied)