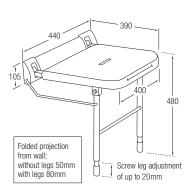

## One Piece Backplate Shower Seat

- Seats with drop down legs set to 480mm (to top of seat) with feet adjustment of up to 20mm.
- Strength tested to 150kg without legs and 170kg with drop down legs. This does not include customer fixings.
- Plastic seat, removable for easy cleaning.
- Backplate bolt holes are drilled for M8 Bolts. (Fixings not supplied)