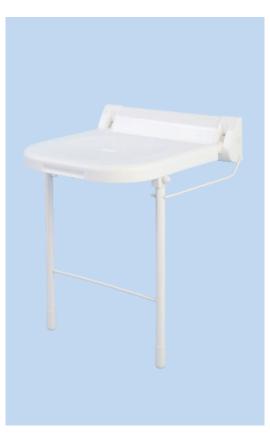

## One Piece Backplate Shower Seat

- Seats with drop down legs set to 480mm (to top of seat) with feet adjustment of up to 20mm.
- Strength tested to 150kg without legs and 170kg with drop down legs. This does not include customer fixings.
- Plastic seat, removable for easy cleaning.
- Backplate bolt holes are drilled for M8 Bolts. (Fixings not supplied)