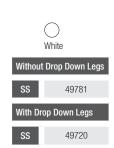

## One Piece Backplate Shower Seat

- Seats with drop down legs set to 480mm (to top of seat) with feet adjustment of up to 20mm.
- Strength tested to 150kg without legs and 170kg with drop down legs. This does not include customer fixings.
- Plastic seat, removable for easy cleaning.
- Backplate bolt holes are drilled for M8 Bolts. (Fixings not supplied)