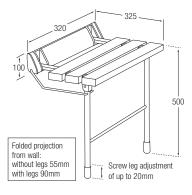

## Plastic Slatted Shower Seat

- Compact, lightweight shower seat for use where space is limited.
- Seats with drop down legs set to 500mm (to top of seat) with feet adjustment of up to 20mm.
- Strength tested to 150kg without Legs and 170kg with Drop Down Legs. This does not include customer fixings.
- Backplate bolt holes are drilled for M8 Bolts. (Fixings not supplied)