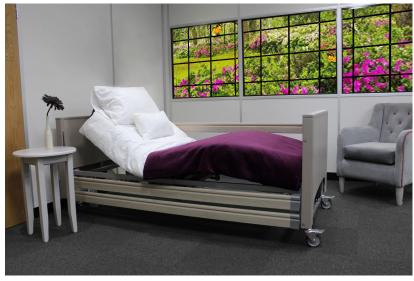

# ELITA STANDARD PROFILING BED

Special Products and Service

Product Code: HLB558

• The Elita is a premium profiling bed which provides exceptional care alongside a soft, home-from-home look.

 Four profiling sections allow for optimum comfort and clinical support, and can be independently adjusted by users using the ergonomic lockable handset.

 Fully customisable, the Elita comes with multiple colour options, wraparound head and foot boards, and optional trendelenburg and auto regression.

**Safe Working Load:** 175kg / 27 Stone

Max. Patient Weight: 135kg / 21 Stone

**Dimensions:** 1020 x 2150mm

Adjustable Height: 400mm - 800mm

Angle of Back Rest: 70 Degrees

Angle of Thigh Rest: 20 Degrees

**Key Information:** Lockable handset

Electric backrest and knee break with mechanical lower leg support

Auto regression (optional)
Trendelenburg (optional)
Stylish wooden side rails
Wraparound head and foot

boards

4 braked castors Available in 8 colours

Comes with a 5-year warranty