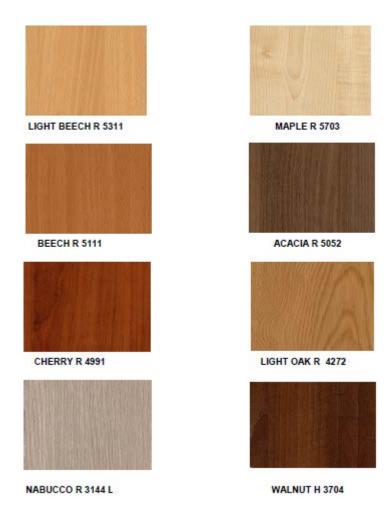

optimum comfort and clinical support, and can be independently adjusted by users using the ergonomic lockable handset.

 Fully customisable, the Elita comes with multiple colour options, wraparound head and foot boards, and optional trendelenburg and auto regression.

**Safe Working Load:** 175kg / 27 Stone

Max. Patient Weight: 135kg / 21 Stone

**Dimensions:** 1020 x 2150mm

Adjustable Height: 400mm - 800mm

Angle of Back Rest: 70 Degrees

Angle of Thigh Rest: 20 Degrees

**Key Information:** Lockable handset

Electric backrest and knee break with mechanical lower leg support

Auto regression (optional)
Trendelenburg (optional)
Stylish wooden side rails
Wraparound head and foot

boards

4 braked castors Available in 8 colours

Comes with a 5-year warranty



### **Available Colours:**



Wood swatch samples available upon request.

## Warranty

In terms of Harvest Healthcare Guarantee and Warranties the Elita Profiling Bed is guaranteed for five years from date of purchase.

### **Exclusions**

- 1. Actuators are guaranteed for 2 years
- 2. Handsets are guaranteed for 6 months

## **Contact Us**

Easy Care Systems Units 5 and 6 Lower Vicarage Road, Southampton, Hampshire, SO19 7RJ

T: 02380 420678

E: info@easycaresystems.co.uk



www.easycaresystems.co.uk