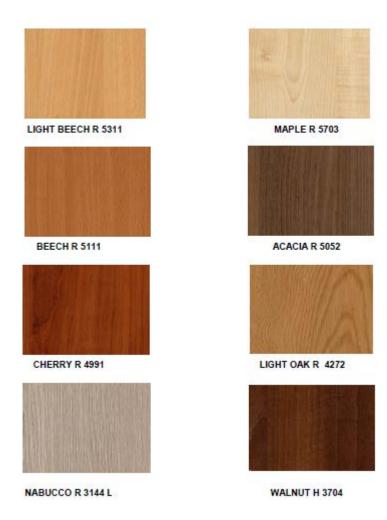

ita range.
- The four profiling sections provide optimum comfort and clinical support, and can be independently adjusted by users using the ergonomic lockable handset.

**Safe Working Load:** 175kg / 27 Stone

Max. Patient Weight: 135kg / 21 Stone

**Dimensions:** 2070 x 1020mm

Adjustable Height: 400mm - 800mm

**Angle of Back Rest:** 70 Degrees

**Angle of Thigh Rest:** 20 Degrees

**Key Information:** Lockable handset

Electric backrest and knee break with mechanical lower leg support

Split side rails (optional)
No side rails (optional)
Low footboard on request
Stylish wooden head and
footboards and side rails

Wraparound head and foot boards

4 braked castors Available in 8 colours

Available in 900mm, 1050mm

and 1200mm wide

Comes with a 5-year warranty

### **Available Colours:**



Wood swatch samples available upon request.

## Warranty

In terms of Harvest Healthcare Guarantee and Warranties the Elita Scissor Action Profiling Bed is guaranteed for five years from date of purchase.

### **Exclusions**

- 1. Actuators are guaranteed for 2 years
- 2. Handsets are guaranteed for 6 months

## **Contact Us**

Easy Care Systems Units 5 and 6 Lower Vicarage Road, Southampton, Hampshire, SO19 7RJ

T: 02380 420678

E: info@easycaresystems.co.uk



www.easycaresystems.co.uk