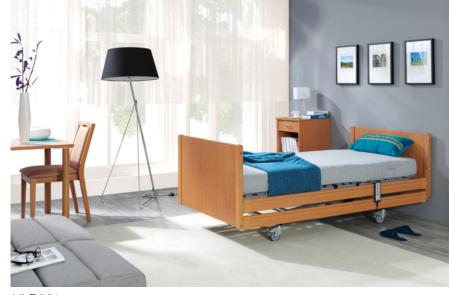

# ELITA SELECT PROFILING BED

Special Products and Service

**Product Code:** 

**Description:** 

HLB561

- The Elita Select is a premium scissor action profiling bed which complies to the highest standards.
- The scissor set up means the Elita Select can be fitted with a low foot board making it one of the most attractive beds in the Elita range.
- The four profiling sections provide optimum comfort and clinical support, and can be independently adjusted by users using the ergonomic lockable handset.

**Safe Working Load:** 175kg / 27 Stone

Max. Patient Weight: 135kg / 21 Stone

**Dimensions:** 2070 x 1020mm

Adjustable Height: 400mm - 800mm

**Angle of Back Rest:** 70 Degrees

**Angle of Thigh Rest:** 20 Degrees

**Key Information:** Lockable handset

Electric backrest and knee break with mechanical lower leg support

Split side rails (optional)
No side rails (optional)
Low footboard on request
Stylish wooden head and
footboards and side rails

Wraparound head and foot boards

4 braked castors Available in 8 colours

Available in 900mm, 1050mm

and 1200mm wide

Comes with a 5-year warranty