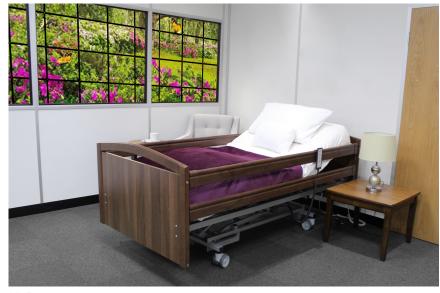

# ELITA SELECT LOW PROFILING BED

Special Products and Service

**Product Code:** 

**Description:** 

HLB560

- The Elita Select Low is a premium scissor action profiling bed which complies to the highest standards and lowers to just 290mm from the floor.
- Provides exceptional care whilst maintaining a warm aesthetic.
- The scissor set up means the Elita Select Low can be fitted with a low foot board, making it one of the most attractive beds in the Elita range whilst still maintaining user safety.
- The four profiling sections provide optimum comfort and clinical support, and can be independently adjusted by users using the ergonomic lockable handset.
- Fully customisable, comes with multiple colour, side rail set ups and headboard and footboard options as well as optional auto regression.

Safe Working Load: 175kg / 27 Stone

Max. Patient Weight: 135kg / 21 Stone

**Dimensions:** 2070 x 1060mm

Adjustable Height: 290mm - 720mm

Angle of Back Rest: 70 Degrees

Angle of Thigh Rest: 20 Degrees

**Key Information:** Lockable handset

Electric backrest and knee break with mechanical lower leg support

Split side rails (optional) Low footboard on request

Stylish wooden head and footboards and side rails

Wraparound head and foot boards

4 braked castors Available in 8 colours