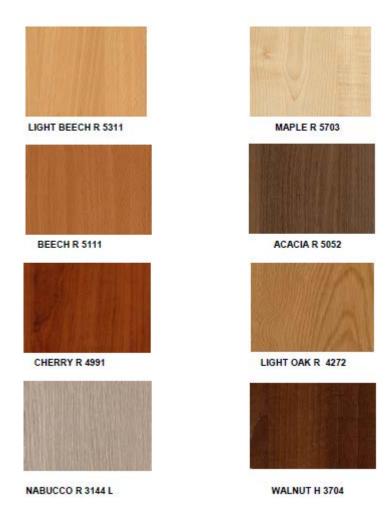

fort and clinical support, and can be independently adjusted by users using the ergonomic lockable handset.
- Fully customisable, comes with multiple colour, side rail set ups and headboard and footboard options as well as optional auto regression.

Safe Working Load: 175kg / 27 Stone

Max. Patient Weight: 135kg / 21 Stone

**Dimensions:** 2070 x 1060mm

Adjustable Height: 290mm - 720mm

Angle of Back Rest: 70 Degrees

Angle of Thigh Rest: 20 Degrees

**Key Information:** Lockable handset

Electric backrest and knee break with mechanical lower leg support

Split side rails (optional) Low footboard on request

Stylish wooden head and footboards and side rails

Wraparound head and foot boards

4 braked castors Available in 8 colours

Comes with a 5-year warranty

### **Available Colours:**



Wood swatch samples available upon request.

## Warranty

In terms of Harvest Healthcare Guarantee and Warranties the Elita Scissor Action Low Profiling Bed is guaranteed for five years from date of purchase.

### **Exclusions**

- 1. Actuators are guaranteed for 2 years
- 2. Handsets are guaranteed for 6 months

## **Contact Us**

Easy Care Systems Units 5 and 6 Lower Vicarage Road, Southampton, Hampshire, SO19 7RJ

T: 02380 420678

E: info@easycaresystems.co.uk



www.easycaresystems.co.uk