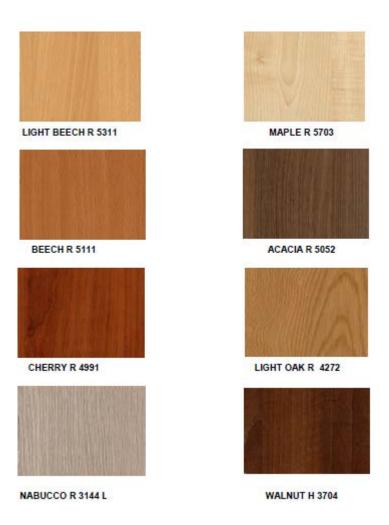

the Elita Premium comes with multiple colour, side rail set ups and headboard and footboard options.
- Components have been manufactured according to latest research and are in accordance with all valid safety requirements and standards.

Safe Working Load: 220kg (34 stone) Max. Patient Weight: 180kg (28 stone) **Dimensions:** 2060 x 1070mm **Adjustable Height:** 310mm - 810mm **Key Information:** Lockable handset Electric backrest and knee break with mechanical lower leg support Auto regression Trendelenburg as standard In-built extension (optional) Split side rails (optional) Low footboard on request Stylish wooden head and footboards and side rails (optional) Wraparound head and footboards 4 braked castors Available in 8 colours Comes with a 5-year warranty

## **Available Colours:**



Wood swatch samples available upon request.

## Warranty

In terms of Harvest Healthcare Guarantee and Warranties the Elita Profiling Bed is guaranteed for five years from date of purchase.

## Exclusions

- 1. Actuators are guaranteed for 2 years
- 2. Handsets are guaranteed for 6 months

**Contact Us** Easy Care Systems Units 5 and 6 Lower Vicarage Road, Southampton, Hampshire, SO19 7RJ T: 02380 420678 E: info@easycaresystems.co.uk



www.easycaresystems.co.uk