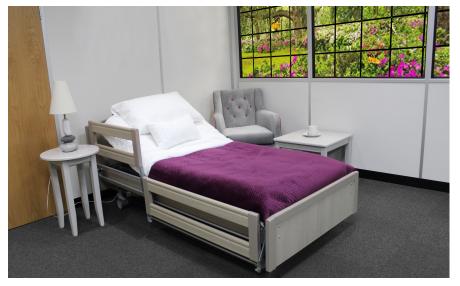

## HLB563

- The Elita Premium is a top of the range profiling bed. Combining a warm, cosy look with clinical excellence the Elita Premium gives users and carers an exceptional experience.
- The height range of the Elita Premium gives the option to lower from a standard height to a low, giving flexibility to meet the user's needs.
- The quality castors provide smooth maneuverability, and the high safe working load means the Elita Premium is suitable for the majority of users.
- The four profiling sections provide optimum comfort and clinical support, and can be independently adjusted by users using the ergonomic lockable handset.
- The Elita Premium also boasts trendelenburg and auto regression as standard.
- Fully customisable, the Elita Premium comes with multiple colour, side rail set ups and headboard and footboard options.
- Components have been manufactured according to latest research and are in accordance with all valid safety requirements and standards.

Safe Working Load: 220kg (34 stone) Max. Patient Weight: 180kg (28 stone) **Dimensions:** 2060 x 1070mm **Adjustable Height:** 310mm - 810mm **Key Information:** Lockable handset Electric backrest and knee break with mechanical lower leg support Auto regression Trendelenburg as standard In-built extension (optional) Split side rails (optional) Low footboard on request Stylish wooden head and footboards and side rails (optional) Wraparound head and footboards 4 braked castors Available in 8 colours Comes with a 5-year warranty