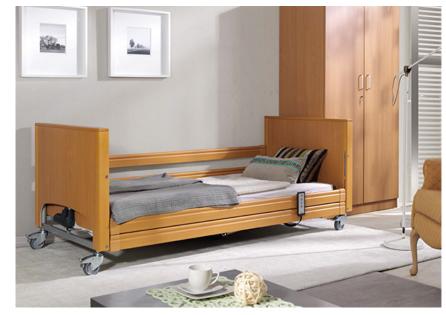

# **ELITA LOW PROFILING BED**

Special Products and Service

**Product Code:** 

**Description:** 

HLB559

- The Elita Low is a premium profiling bed which lowers to just 230mm from the floor. Ideal for patients at risk of bed falls the Elita Low provides exceptional care whilst maintaining a warm aesthetic.
- Four profiling sections allow for optimum comfort and clinical support, and can be independently adjusted by users using the ergonomic lockable handset.
- Fully customisable, the Elita Low comes with multiple colour options, wraparound head and foot boards, and optional Trendelenburg and auto regression.

**Safe Working Load:** 175kg / 27 Stone

Max. Patient Weight: 135kg / 21 Stone

**Dimensions:** 1020 x 2150mm

Adjustable Height: 230mm - 630mm

Angle of Back Rest: 70 Degrees

**Angle of Thigh Rest:** 20 Degrees

**Key Information:** Lockable handset

Electric backrest and knee break with mechanical lower leg support

Auto regression (optional) Trendelenburg (optional)

Stylish wooden side rails Wraparound head and foot boards

Available in 8 colours 4 braked castors

Comes with a 5-year warranty