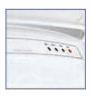

## EASILY REPLACES MOST STANDARD TOILET SEATS

**Hydraulic** Seat & Lid

**Seat Sensor** 

**Built in Filter** 

**Heated Seat** 

Power Saving

Feminine Wash

**Posterior Wash** 

**Pulsation** 

Oscillation

Self-Cleaning

Air Drying

**Quick Release** 

The first electronic bidet toilet seat approved by the Water Regulations Advisory Scheme

| Specification               |                                                                                                  | BB-800                                                                                          | BB-900                                                                          | BB-1000                                                                                                                                                                                                                                                                                                                                                                                                                                                                                                                                                                                                                                                                                                                                                                                                                                                                                                                                                                                                                                                                                                                                                                                                                                                                                                                                                                                                                                                                                                                                                                                                                                                                                                                                                                                                                                                                                                                                                                                                                                                                                                                   |
|-----------------------------|--------------------------------------------------------------------------------------------------|-------------------------------------------------------------------------------------------------|---------------------------------------------------------------------------------|---------------------------------------------------------------------------------------------------------------------------------------------------------------------------------------------------------------------------------------------------------------------------------------------------------------------------------------------------------------------------------------------------------------------------------------------------------------------------------------------------------------------------------------------------------------------------------------------------------------------------------------------------------------------------------------------------------------------------------------------------------------------------------------------------------------------------------------------------------------------------------------------------------------------------------------------------------------------------------------------------------------------------------------------------------------------------------------------------------------------------------------------------------------------------------------------------------------------------------------------------------------------------------------------------------------------------------------------------------------------------------------------------------------------------------------------------------------------------------------------------------------------------------------------------------------------------------------------------------------------------------------------------------------------------------------------------------------------------------------------------------------------------------------------------------------------------------------------------------------------------------------------------------------------------------------------------------------------------------------------------------------------------------------------------------------------------------------------------------------------------|
| Power Rating                |                                                                                                  | Australia or Europe: 220 - 240V~, 50/60Hz , 600 - 700W<br>America or Canada: 120Vac, 60Hz, 660W |                                                                                 |                                                                                                                                                                                                                                                                                                                                                                                                                                                                                                                                                                                                                                                                                                                                                                                                                                                                                                                                                                                                                                                                                                                                                                                                                                                                                                                                                                                                                                                                                                                                                                                                                                                                                                                                                                                                                                                                                                                                                                                                                                                                                                                           |
| Water inlet type            | Type                                                                                             | Direct Inlet flow type                                                                          |                                                                                 |                                                                                                                                                                                                                                                                                                                                                                                                                                                                                                                                                                                                                                                                                                                                                                                                                                                                                                                                                                                                                                                                                                                                                                                                                                                                                                                                                                                                                                                                                                                                                                                                                                                                                                                                                                                                                                                                                                                                                                                                                                                                                                                           |
|                             | Water inlet pressure                                                                             | $0.4 \sim 7.5 \text{ kgf/cmf} (5.69 \text{ psi} \sim 106.7 \text{psi})$                         |                                                                                 |                                                                                                                                                                                                                                                                                                                                                                                                                                                                                                                                                                                                                                                                                                                                                                                                                                                                                                                                                                                                                                                                                                                                                                                                                                                                                                                                                                                                                                                                                                                                                                                                                                                                                                                                                                                                                                                                                                                                                                                                                                                                                                                           |
| Power cord                  |                                                                                                  | (1.2m (4 feet): AMERICA) / (1.8m:Australia or Europe)                                           |                                                                                 |                                                                                                                                                                                                                                                                                                                                                                                                                                                                                                                                                                                                                                                                                                                                                                                                                                                                                                                                                                                                                                                                                                                                                                                                                                                                                                                                                                                                                                                                                                                                                                                                                                                                                                                                                                                                                                                                                                                                                                                                                                                                                                                           |
| Wash<br>Device              | Posterior Wash                                                                                   | Max. 1.2 ℓ /min ( Max. 0.32 GPM )                                                               |                                                                                 |                                                                                                                                                                                                                                                                                                                                                                                                                                                                                                                                                                                                                                                                                                                                                                                                                                                                                                                                                                                                                                                                                                                                                                                                                                                                                                                                                                                                                                                                                                                                                                                                                                                                                                                                                                                                                                                                                                                                                                                                                                                                                                                           |
|                             | Feminine Wash                                                                                    | Max. 1.2 ℓ /min ( Max. 0.32 GPM )                                                               |                                                                                 |                                                                                                                                                                                                                                                                                                                                                                                                                                                                                                                                                                                                                                                                                                                                                                                                                                                                                                                                                                                                                                                                                                                                                                                                                                                                                                                                                                                                                                                                                                                                                                                                                                                                                                                                                                                                                                                                                                                                                                                                                                                                                                                           |
|                             | Water Pressure<br>Adjustable                                                                     | 5 Levels                                                                                        |                                                                                 |                                                                                                                                                                                                                                                                                                                                                                                                                                                                                                                                                                                                                                                                                                                                                                                                                                                                                                                                                                                                                                                                                                                                                                                                                                                                                                                                                                                                                                                                                                                                                                                                                                                                                                                                                                                                                                                                                                                                                                                                                                                                                                                           |
|                             | Warm Water<br>Temperature                                                                        | Room Temp - 40℃ (Room Temp. 104°F)                                                              |                                                                                 |                                                                                                                                                                                                                                                                                                                                                                                                                                                                                                                                                                                                                                                                                                                                                                                                                                                                                                                                                                                                                                                                                                                                                                                                                                                                                                                                                                                                                                                                                                                                                                                                                                                                                                                                                                                                                                                                                                                                                                                                                                                                                                                           |
|                             | Heater                                                                                           | 600 W                                                                                           |                                                                                 |                                                                                                                                                                                                                                                                                                                                                                                                                                                                                                                                                                                                                                                                                                                                                                                                                                                                                                                                                                                                                                                                                                                                                                                                                                                                                                                                                                                                                                                                                                                                                                                                                                                                                                                                                                                                                                                                                                                                                                                                                                                                                                                           |
|                             | Safety Devices                                                                                   | Thermal fuse, Thermal switch, Float switch                                                      |                                                                                 |                                                                                                                                                                                                                                                                                                                                                                                                                                                                                                                                                                                                                                                                                                                                                                                                                                                                                                                                                                                                                                                                                                                                                                                                                                                                                                                                                                                                                                                                                                                                                                                                                                                                                                                                                                                                                                                                                                                                                                                                                                                                                                                           |
| Heated Seat                 | Temperature                                                                                      | Room Temp ~ 41°C (Room Temp. ~ 105.8°F)                                                         |                                                                                 |                                                                                                                                                                                                                                                                                                                                                                                                                                                                                                                                                                                                                                                                                                                                                                                                                                                                                                                                                                                                                                                                                                                                                                                                                                                                                                                                                                                                                                                                                                                                                                                                                                                                                                                                                                                                                                                                                                                                                                                                                                                                                                                           |
|                             | Heater                                                                                           | 55 W                                                                                            |                                                                                 |                                                                                                                                                                                                                                                                                                                                                                                                                                                                                                                                                                                                                                                                                                                                                                                                                                                                                                                                                                                                                                                                                                                                                                                                                                                                                                                                                                                                                                                                                                                                                                                                                                                                                                                                                                                                                                                                                                                                                                                                                                                                                                                           |
|                             | Safety Device                                                                                    | Thermal fuse                                                                                    |                                                                                 |                                                                                                                                                                                                                                                                                                                                                                                                                                                                                                                                                                                                                                                                                                                                                                                                                                                                                                                                                                                                                                                                                                                                                                                                                                                                                                                                                                                                                                                                                                                                                                                                                                                                                                                                                                                                                                                                                                                                                                                                                                                                                                                           |
| Warm<br>Air Dryer<br>Device | Adjustable Dry Temperature (Room Temp~45'c)  Heater (250W)  Safety Device (Themal fuse, bimetal) | •                                                                                               | •                                                                               | •                                                                                                                                                                                                                                                                                                                                                                                                                                                                                                                                                                                                                                                                                                                                                                                                                                                                                                                                                                                                                                                                                                                                                                                                                                                                                                                                                                                                                                                                                                                                                                                                                                                                                                                                                                                                                                                                                                                                                                                                                                                                                                                         |
| Turbo& Enema Function       |                                                                                                  | •                                                                                               | •                                                                               | •                                                                                                                                                                                                                                                                                                                                                                                                                                                                                                                                                                                                                                                                                                                                                                                                                                                                                                                                                                                                                                                                                                                                                                                                                                                                                                                                                                                                                                                                                                                                                                                                                                                                                                                                                                                                                                                                                                                                                                                                                                                                                                                         |
| Deodorizer                  |                                                                                                  | -                                                                                               | •                                                                               | •                                                                                                                                                                                                                                                                                                                                                                                                                                                                                                                                                                                                                                                                                                                                                                                                                                                                                                                                                                                                                                                                                                                                                                                                                                                                                                                                                                                                                                                                                                                                                                                                                                                                                                                                                                                                                                                                                                                                                                                                                                                                                                                         |
| Remote control              |                                                                                                  | -                                                                                               |                                                                                 | •                                                                                                                                                                                                                                                                                                                                                                                                                                                                                                                                                                                                                                                                                                                                                                                                                                                                                                                                                                                                                                                                                                                                                                                                                                                                                                                                                                                                                                                                                                                                                                                                                                                                                                                                                                                                                                                                                                                                                                                                                                                                                                                         |
| Inlet water temperature     |                                                                                                  | 3°C~ 35°C (37.4°F ~ 95°F)                                                                       |                                                                                 |                                                                                                                                                                                                                                                                                                                                                                                                                                                                                                                                                                                                                                                                                                                                                                                                                                                                                                                                                                                                                                                                                                                                                                                                                                                                                                                                                                                                                                                                                                                                                                                                                                                                                                                                                                                                                                                                                                                                                                                                                                                                                                                           |
| Ambient Temperature         |                                                                                                  | 3°C~ 40°C ( 37.4°F ~ 104°F )                                                                    |                                                                                 |                                                                                                                                                                                                                                                                                                                                                                                                                                                                                                                                                                                                                                                                                                                                                                                                                                                                                                                                                                                                                                                                                                                                                                                                                                                                                                                                                                                                                                                                                                                                                                                                                                                                                                                                                                                                                                                                                                                                                                                                                                                                                                                           |
| Dimension                   |                                                                                                  | Elongated(Control)  W: 495mm (19.4 inch) L: 525mm (20.6 inch) H: 185mm (7.28 inch)              | Round (Control)  W: 495mm (19.4 inch) L: 493mm (19.4 inch) H: 185mm (7.28 inch) | Elongated (Remote)   Round (Remote)   W : 475mm (18.7 inch)   W : 475mm (18.7 inch)   L : 493mm (19.4 inch   H : 185mm (7.28 inch)   H : 185mm (7.28 inch)   H : 185mm (7.28 inch)   H : 185mm (7.28 inch   H : 185mm (7.28 inch |
| Weight (kg)                 |                                                                                                  | 5.3kg                                                                                           | 5.4kg                                                                           | 5.2kg                                                                                                                                                                                                                                                                                                                                                                                                                                                                                                                                                                                                                                                                                                                                                                                                                                                                                                                                                                                                                                                                                                                                                                                                                                                                                                                                                                                                                                                                                                                                                                                                                                                                                                                                                                                                                                                                                                                                                                                                                                                                                                                     |

## **Features:**

Side/Remote Control Convenient panel to control and operate the various functions

Heated Seat Room Temp ~ 40°C

Power Saving Two economy options

Hydraulic Seat Gentle closing of seat and lid