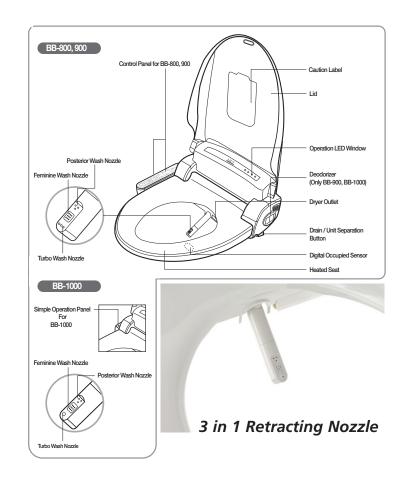

## EASILY REPLACES MOST STANDARD TOILET SEATS

**Hydraulic** Seat & Lid

**Seat Sensor** 

**Built in Filter** 

**Heated Seat** 

Power Saving

Feminine Wash

**Posterior Wash** 

## **Features:**

Side/Remote Control Convenient panel to control and operate the various functions

Heated Seat Room Temp ~ 40°C

Power Saving Two economy options

Hydraulic Seat Gentle closing of seat and lid

Seat Sensor Signals that the seat is occupied to commence cleaning operation

Built in Filter Protection against lime-scale build up
3 in 1 Nozzle Patented nozzle for 3 cleansing programs

Feminine Wash Soft aerated water spray for feminine cleansing

Posterior Wash Soft yet powerful aerated water spray for thorough cleansing Turbo Wash Whirly mass of soft water spray to stimulate bowel movement

Pulsating Massage Pulsating and soothing flow of soft water

Oscillation Oscillating movement of washing nozzle for thorough cleansing Self Cleaning Automatic self cleaning of washing nozzle before and after use

Air Drying Powerful warm air-drying operation
Self Diagnosis System warns user of any malfunctions

Quick Release Quick release mechanism to detach seat from toilet