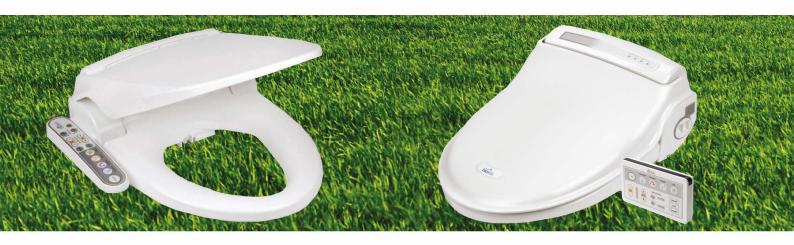

Luxury Heated Toilet Seat with Warm Water Spray and Blow Dryer for the Ultimate in Cleanliness and Comfort

## EASILY REPLACES MOST STANDARD TOILET SEATS

**Hydraulic** Seat & Lid

**Seat Sensor** 

**Built in Filter** 

**Heated Seat** 

Power Saving

Feminine Wash

**Posterior Wash** 

**Pulsation** 

Oscillation

Self-Cleaning

Air Drying

**Quick Release** 

The first electronic bidet toilet seat approved by the Water Regulations Advisory Scheme

| Specification               |                                                                                                  | BB-800                                                                                          | BB-900                                                                          | BB-1000                                                                                                                                                                                                                                                                                                                                                                                                                                                                                                                                                                                                                                                                                                                                                                                                                                                                                                                                                                                                                                                                                                                                                                                                                                                                                                                                                                                                                                                                                                                                                                                                                                                                                                                                                                                                                                                                                                                                                                                                                                                                                                                   |
|-----------------------------|--------------------------------------------------------------------------------------------------|-------------------------------------------------------------------------------------------------|---------------------------------------------------------------------------------|---------------------------------------------------------------------------------------------------------------------------------------------------------------------------------------------------------------------------------------------------------------------------------------------------------------------------------------------------------------------------------------------------------------------------------------------------------------------------------------------------------------------------------------------------------------------------------------------------------------------------------------------------------------------------------------------------------------------------------------------------------------------------------------------------------------------------------------------------------------------------------------------------------------------------------------------------------------------------------------------------------------------------------------------------------------------------------------------------------------------------------------------------------------------------------------------------------------------------------------------------------------------------------------------------------------------------------------------------------------------------------------------------------------------------------------------------------------------------------------------------------------------------------------------------------------------------------------------------------------------------------------------------------------------------------------------------------------------------------------------------------------------------------------------------------------------------------------------------------------------------------------------------------------------------------------------------------------------------------------------------------------------------------------------------------------------------------------------------------------------------|
| Power Rating                |                                                                                                  | Australia or Europe: 220 - 240V~, 50/60Hz , 600 - 700W<br>America or Canada: 120Vac, 60Hz, 660W |                                                                                 |                                                                                                                                                                                                                                                                                                                                                                                                                                                                                                                                                                                                                                                                                                                                                                                                                                                                                                                                                                                                                                                                                                                                                                                                                                                                                                                                                                                                                                                                                                                                                                                                                                                                                                                                                                                                                                                                                                                                                                                                                                                                                                                           |
| Water inlet type            | Type                                                                                             | Direct Inlet flow type                                                                          |                                                                                 |                                                                                                                                                                                                                                                                                                                                                                                                                                                                                                                                                                                                                                                                                                                                                                                                                                                                                                                                                                                                                                                                                                                                                                                                                                                                                                                                                                                                                                                                                                                                                                                                                                                                                                                                                                                                                                                                                                                                                                                                                                                                                                                           |
|                             | Water inlet pressure                                                                             | $0.4 \sim 7.5 \text{ kgf/cmf} (5.69 \text{ psi} \sim 106.7 \text{psi})$                         |                                                                                 |                                                                                                                                                                                                                                                                                                                                                                                                                                                                                                                                                                                                                                                                                                                                                                                                                                                                                                                                                                                                                                                                                                                                                                                                                                                                                                                                                                                                                                                                                                                                                                                                                                                                                                                                                                                                                                                                                                                                                                                                                                                                                                                           |
| Power cord                  |                                                                                                  | (1.2m (4 feet): AMERICA) / (1.8m:Australia or Europe)                                           |                                                                                 |                                                                                                                                                                                                                                                                                                                                                                                                                                                                                                                                                                                                                                                                                                                                                                                                                                                                                                                                                                                                                                                                                                                                                                                                                                                                                                                                                                                                                                                                                                                                                                                                                                                                                                                                                                                                                                                                                                                                                                                                                                                                                                                           |
| Wash<br>Device              | Posterior Wash                                                                                   | Max. 1.2 ℓ /min ( Max. 0.32 GPM )                                                               |                                                                                 |                                                                                                                                                                                                                                                                                                                                                                                                                                                                                                                                                                                                                                                                                                                                                                                                                                                                                                                                                                                                                                                                                                                                                                                                                                                                                                                                                                                                                                                                                                                                                                                                                                                                                                                                                                                                                                                                                                                                                                                                                                                                                                                           |
|                             | Feminine Wash                                                                                    | Max. 1.2 ℓ /min ( Max. 0.32 GPM )                                                               |                                                                                 |                                                                                                                                                                                                                                                                                                                                                                                                                                                                                                                                                                                                                                                                                                                                                                                                                                                                                                                                                                                                                                                                                                                                                                                                                                                                                                                                                                                                                                                                                                                                                                                                                                                                                                                                                                                                                                                                                                                                                                                                                                                                                                                           |
|                             | Water Pressure<br>Adjustable                                                                     | 5 Levels                                                                                        |                                                                                 |                                                                                                                                                                                                                                                                                                                                                                                                                                                                                                                                                                                                                                                                                                                                                                                                                                                                                                                                                                                                                                                                                                                                                                                                                                                                                                                                                                                                                                                                                                                                                                                                                                                                                                                                                                                                                                                                                                                                                                                                                                                                                                                           |
|                             | Warm Water<br>Temperature                                                                        | Room Temp - 40℃ (Room Temp. 104°F)                                                              |                                                                                 |                                                                                                                                                                                                                                                                                                                                                                                                                                                                                                                                                                                                                                                                                                                                                                                                                                                                                                                                                                                                                                                                                                                                                                                                                                                                                                                                                                                                                                                                                                                                                                                                                                                                                                                                                                                                                                                                                                                                                                                                                                                                                                                           |
|                             | Heater                                                                                           | 600 W                                                                                           |                                                                                 |                                                                                                                                                                                                                                                                                                                                                                                                                                                                                                                                                                                                                                                                                                                                                                                                                                                                                                                                                                                                                                                                                                                                                                                                                                                                                                                                                                                                                                                                                                                                                                                                                                                                                                                                                                                                                                                                                                                                                                                                                                                                                                                           |
|                             | Safety Devices                                                                                   | Thermal fuse, Thermal switch, Float switch                                                      |                                                                                 |                                                                                                                                                                                                                                                                                                                                                                                                                                                                                                                                                                                                                                                                                                                                                                                                                                                                                                                                                                                                                                                                                                                                                                                                                                                                                                                                                                                                                                                                                                                                                                                                                                                                                                                                                                                                                                                                                                                                                                                                                                                                                                                           |
| Heated Seat                 | Temperature                                                                                      | Room Temp ~ 41°C (Room Temp. ~ 105.8°F)                                                         |                                                                                 |                                                                                                                                                                                                                                                                                                                                                                                                                                                                                                                                                                                                                                                                                                                                                                                                                                                                                                                                                                                                                                                                                                                                                                                                                                                                                                                                                                                                                                                                                                                                                                                                                                                                                                                                                                                                                                                                                                                                                                                                                                                                                                                           |
|                             | Heater                                                                                           | 55 W                                                                                            |                                                                                 |                                                                                                                                                                                                                                                                                                                                                                                                                                                                                                                                                                                                                                                                                                                                                                                                                                                                                                                                                                                                                                                                                                                                                                                                                                                                                                                                                                                                                                                                                                                                                                                                                                                                                                                                                                                                                                                                                                                                                                                                                                                                                                                           |
|                             | Safety Device                                                                                    | Thermal fuse                                                                                    |                                                                                 |                                                                                                                                                                                                                                                                                                                                                                                                                                                                                                                                                                                                                                                                                                                                                                                                                                                                                                                                                                                                                                                                                                                                                                                                                                                                                                                                                                                                                                                                                                                                                                                                                                                                                                                                                                                                                                                                                                                                                                                                                                                                                                                           |
| Warm<br>Air Dryer<br>Device | Adjustable Dry Temperature (Room Temp~45'c)  Heater (250W)  Safety Device (Themal fuse, bimetal) | •                                                                                               | •                                                                               | •                                                                                                                                                                                                                                                                                                                                                                                                                                                                                                                                                                                                                                                                                                                                                                                                                                                                                                                                                                                                                                                                                                                                                                                                                                                                                                                                                                                                                                                                                                                                                                                                                                                                                                                                                                                                                                                                                                                                                                                                                                                                                                                         |
| Turbo& Enema Function       |                                                                                                  | •                                                                                               | •                                                                               | •                                                                                                                                                                                                                                                                                                                                                                                                                                                                                                                                                                                                                                                                                                                                                                                                                                                                                                                                                                                                                                                                                                                                                                                                                                                                                                                                                                                                                                                                                                                                                                                                                                                                                                                                                                                                                                                                                                                                                                                                                                                                                                                         |
| Deodorizer                  |                                                                                                  | -                                                                                               | •                                                                               | •                                                                                                                                                                                                                                                                                                                                                                                                                                                                                                                                                                                                                                                                                                                                                                                                                                                                                                                                                                                                                                                                                                                                                                                                                                                                                                                                                                                                                                                                                                                                                                                                                                                                                                                                                                                                                                                                                                                                                                                                                                                                                                                         |
| Remote control              |                                                                                                  | -                                                                                               |                                                                                 | •                                                                                                                                                                                                                                                                                                                                                                                                                                                                                                                                                                                                                                                                                                                                                                                                                                                                                                                                                                                                                                                                                                                                                                                                                                                                                                                                                                                                                                                                                                                                                                                                                                                                                                                                                                                                                                                                                                                                                                                                                                                                                                                         |
| Inlet water temperature     |                                                                                                  | 3°C~ 35°C (37.4°F ~ 95°F)                                                                       |                                                                                 |                                                                                                                                                                                                                                                                                                                                                                                                                                                                                                                                                                                                                                                                                                                                                                                                                                                                                                                                                                                                                                                                                                                                                                                                                                                                                                                                                                                                                                                                                                                                                                                                                                                                                                                                                                                                                                                                                                                                                                                                                                                                                                                           |
| Ambient Temperature         |                                                                                                  | 3°C~ 40°C ( 37.4°F ~ 104°F )                                                                    |                                                                                 |                                                                                                                                                                                                                                                                                                                                                                                                                                                                                                                                                                                                                                                                                                                                                                                                                                                                                                                                                                                                                                                                                                                                                                                                                                                                                                                                                                                                                                                                                                                                                                                                                                                                                                                                                                                                                                                                                                                                                                                                                                                                                                                           |
| Dimension                   |                                                                                                  | Elongated(Control)  W: 495mm (19.4 inch) L: 525mm (20.6 inch) H: 185mm (7.28 inch)              | Round (Control)  W: 495mm (19.4 inch) L: 493mm (19.4 inch) H: 185mm (7.28 inch) | Elongated (Remote)   Round (Remote)   W : 475mm (18.7 inch)   W : 475mm (18.7 inch)   L : 493mm (19.4 inch   H : 185mm (7.28 inch)   H : 185mm (7.28 inch)   H : 185mm (7.28 inch)   H : 185mm (7.28 inch   H : 185mm (7.28 inch |
| Weight (kg)                 |                                                                                                  | 5.3kg                                                                                           | 5.4kg                                                                           | 5.2kg                                                                                                                                                                                                                                                                                                                                                                                                                                                                                                                                                                                                                                                                                                                                                                                                                                                                                                                                                                                                                                                                                                                                                                                                                                                                                                                                                                                                                                                                                                                                                                                                                                                                                                                                                                                                                                                                                                                                                                                                                                                                                                                     |

## **Features:**

Side/Remote Control Convenient panel to control and operate the various functions

Heated Seat Room Temp ~ 40°C

Power Saving Two economy options

Hydraulic Seat Gentle closing of seat and lid